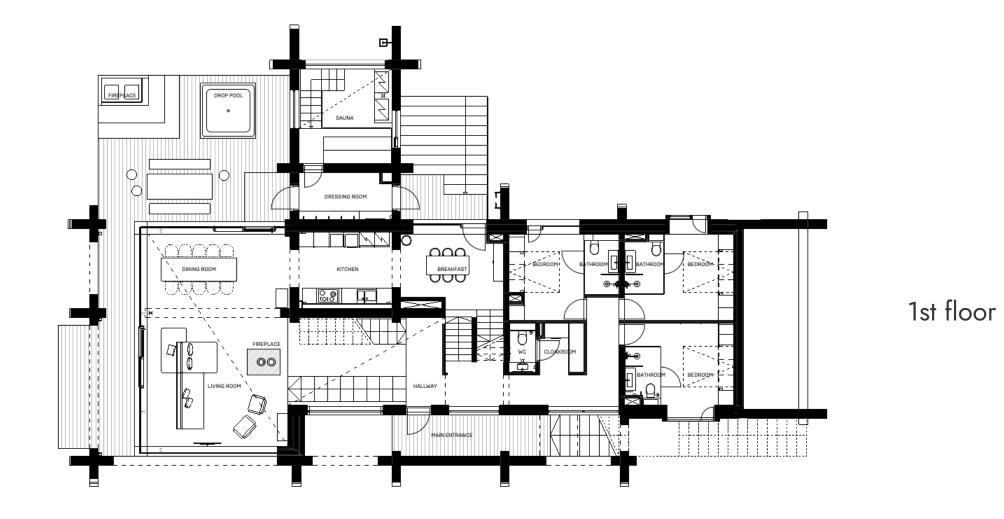

Lodge consist of three floors. From the main entrance you arrive first floor and its' high ceiling hallway. On the right side of the entrance you have a spacious cloakroom and area for three double bedrooms with ensuite bathrooms. Unique feature of two of the bedrooms is skylight window to make sure you have the best possibility to catch northern lights.

On the left side, the stairs will take you to the living room and dining area with panoramic windows to surrounding nature. This large and open space with cozy fireplace is the the heart of lodge where you get to spend a much needed downtime with your loved ones. On the middle floor you also have a high standard kitchen suitable for private chef and separate breakfast room. From here you have an access to sauna's dressing room and terrace area where you can find Drop jacuzzi, fireplace / BBQ and outside dining table.

### Floor plan

Ground floor