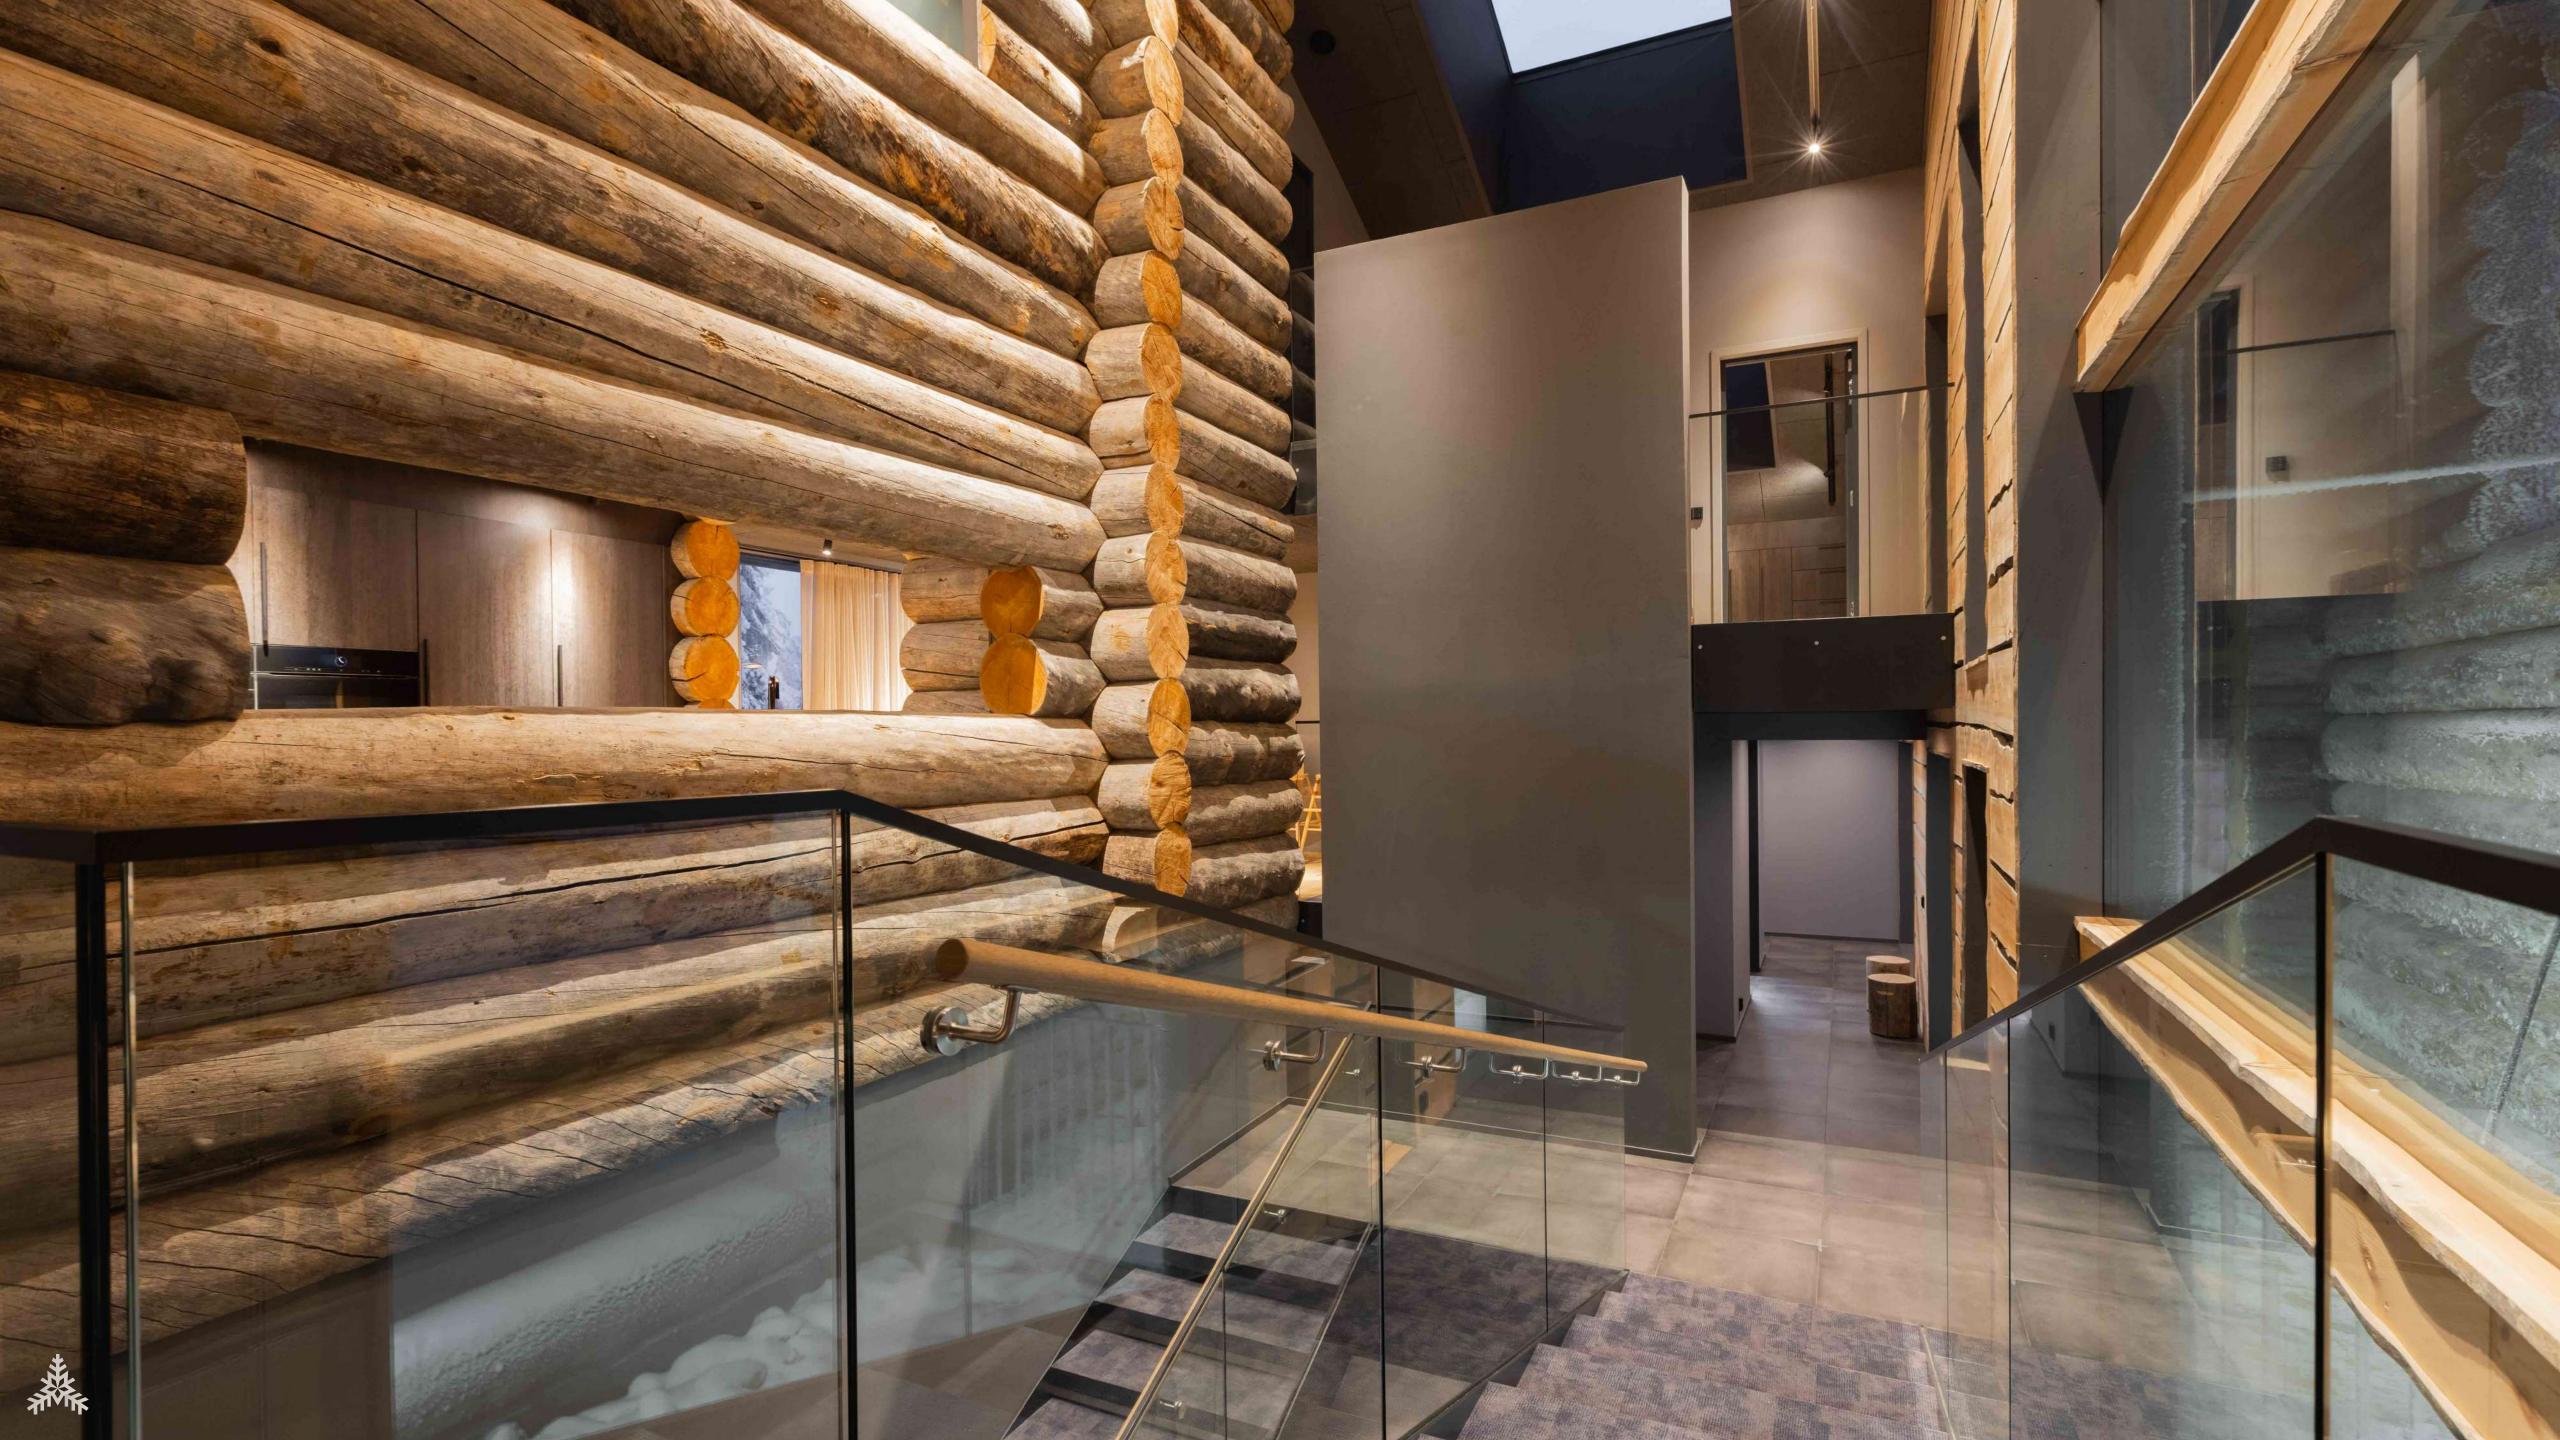

# Description

Design Villa Utsu is brand new architectural beauty lying on the top of Utsuvaara. Design of the lodge respects the surrounding shapes and materials of the nature. While blending into the environment the lodge offers state of art luxury comforts inside. Grand size logs combined to elements of glass, rock and metal creates a perfect balance between harsh Arctic nature and warm luxurious feeling.

Lodge consist of three floors. From the main entrance you arrive first floor and its' high ceiling hallway. On the right side of the entrance you have a spacious cloakroom and area for three double bedrooms with ensuite bathrooms. Unique feature of two of the bedrooms is skylight window to make sure you have the best possibility to catch northern lights.

On the left side, the stairs will take you to the living room and dining area with panoramic windows to surrounding nature. This large and open space with cozy fireplace is the the heart of lodge where you get to spend a much needed downtime with your loved ones. On the middle floor you also have a high standard kitchen suitable for private chef and separate breakfast room. From here you have an access to sauna's dressing room and terrace area where you can find Drop jacuzzi, fireplace / BBQ and outside dining table.