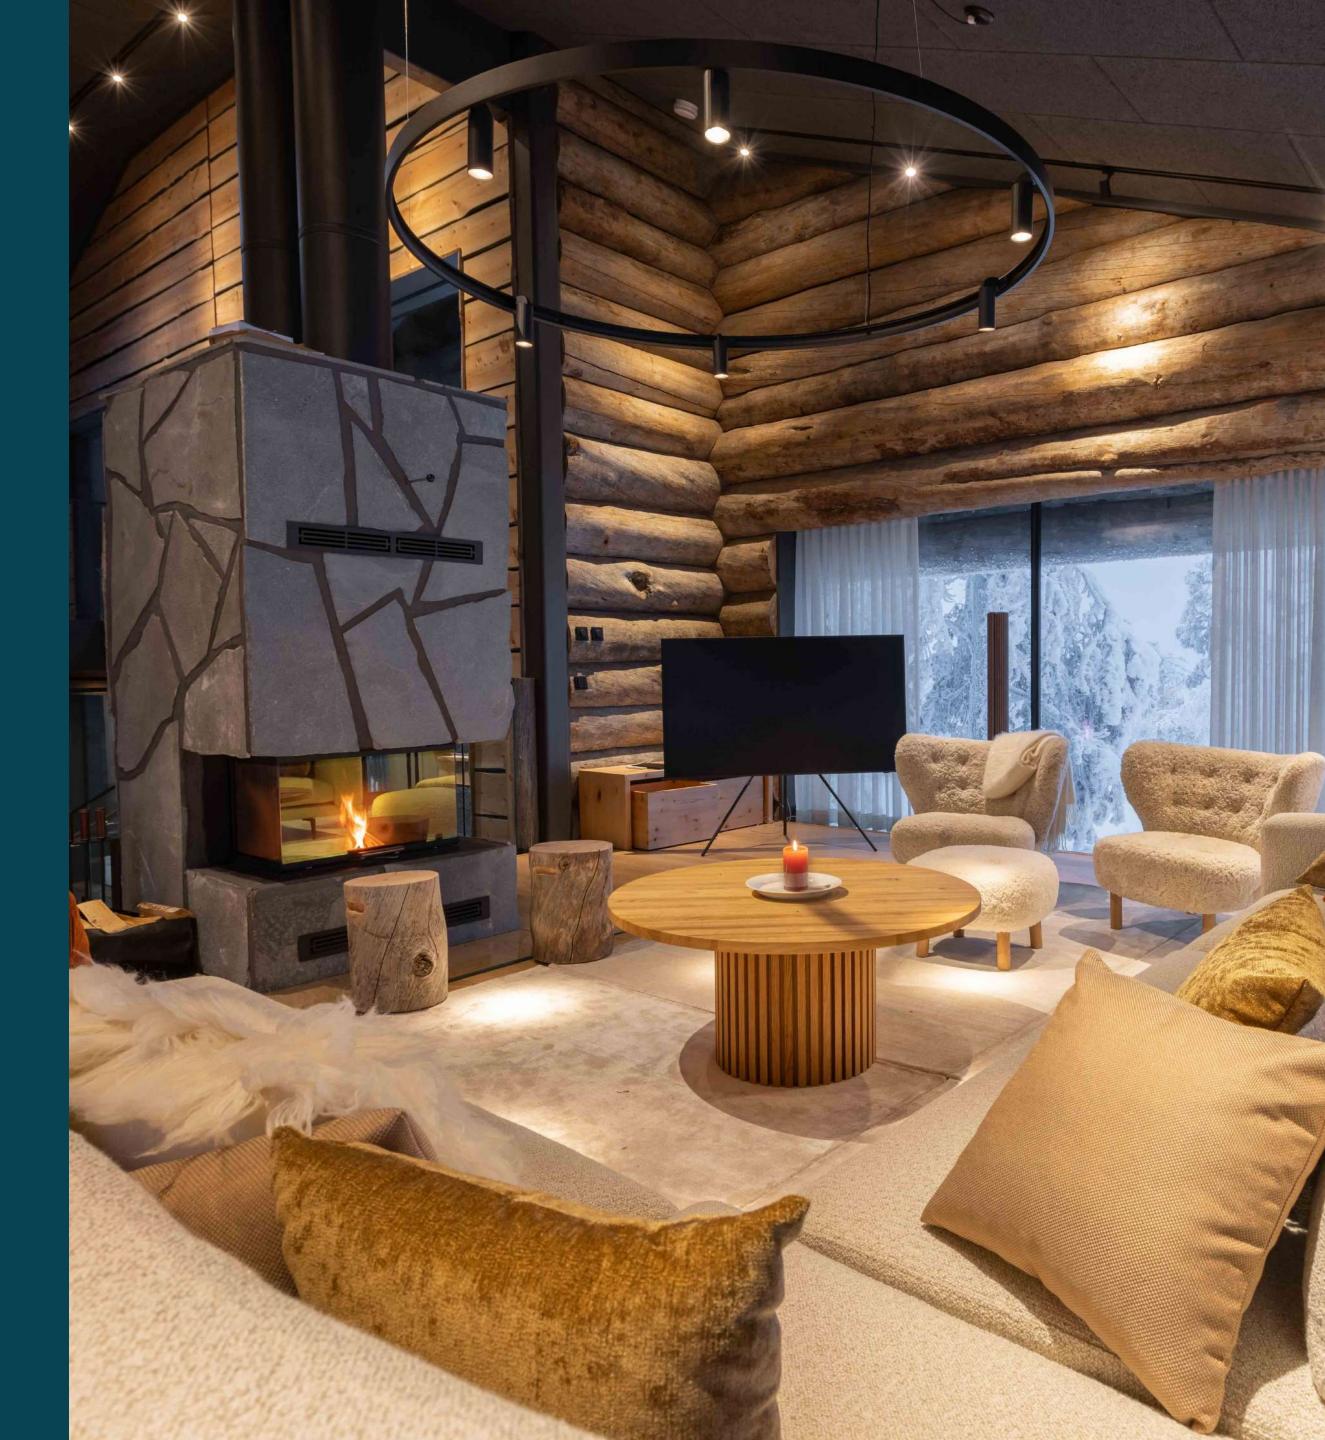

On the left side, the stairs will take you to the living room and dining area with panoramic windows to surrounding nature. This large and open space with cozy fireplace is the the heart of lodge where you get to spend a much needed downtime with your loved ones. On the middle floor you also have a high standard kitchen suitable for private chef and separate breakfast room. From here you have an access to sauna's dressing room and terrace area where you can find Drop jacuzzi, fireplace / BBQ and outside dining table.