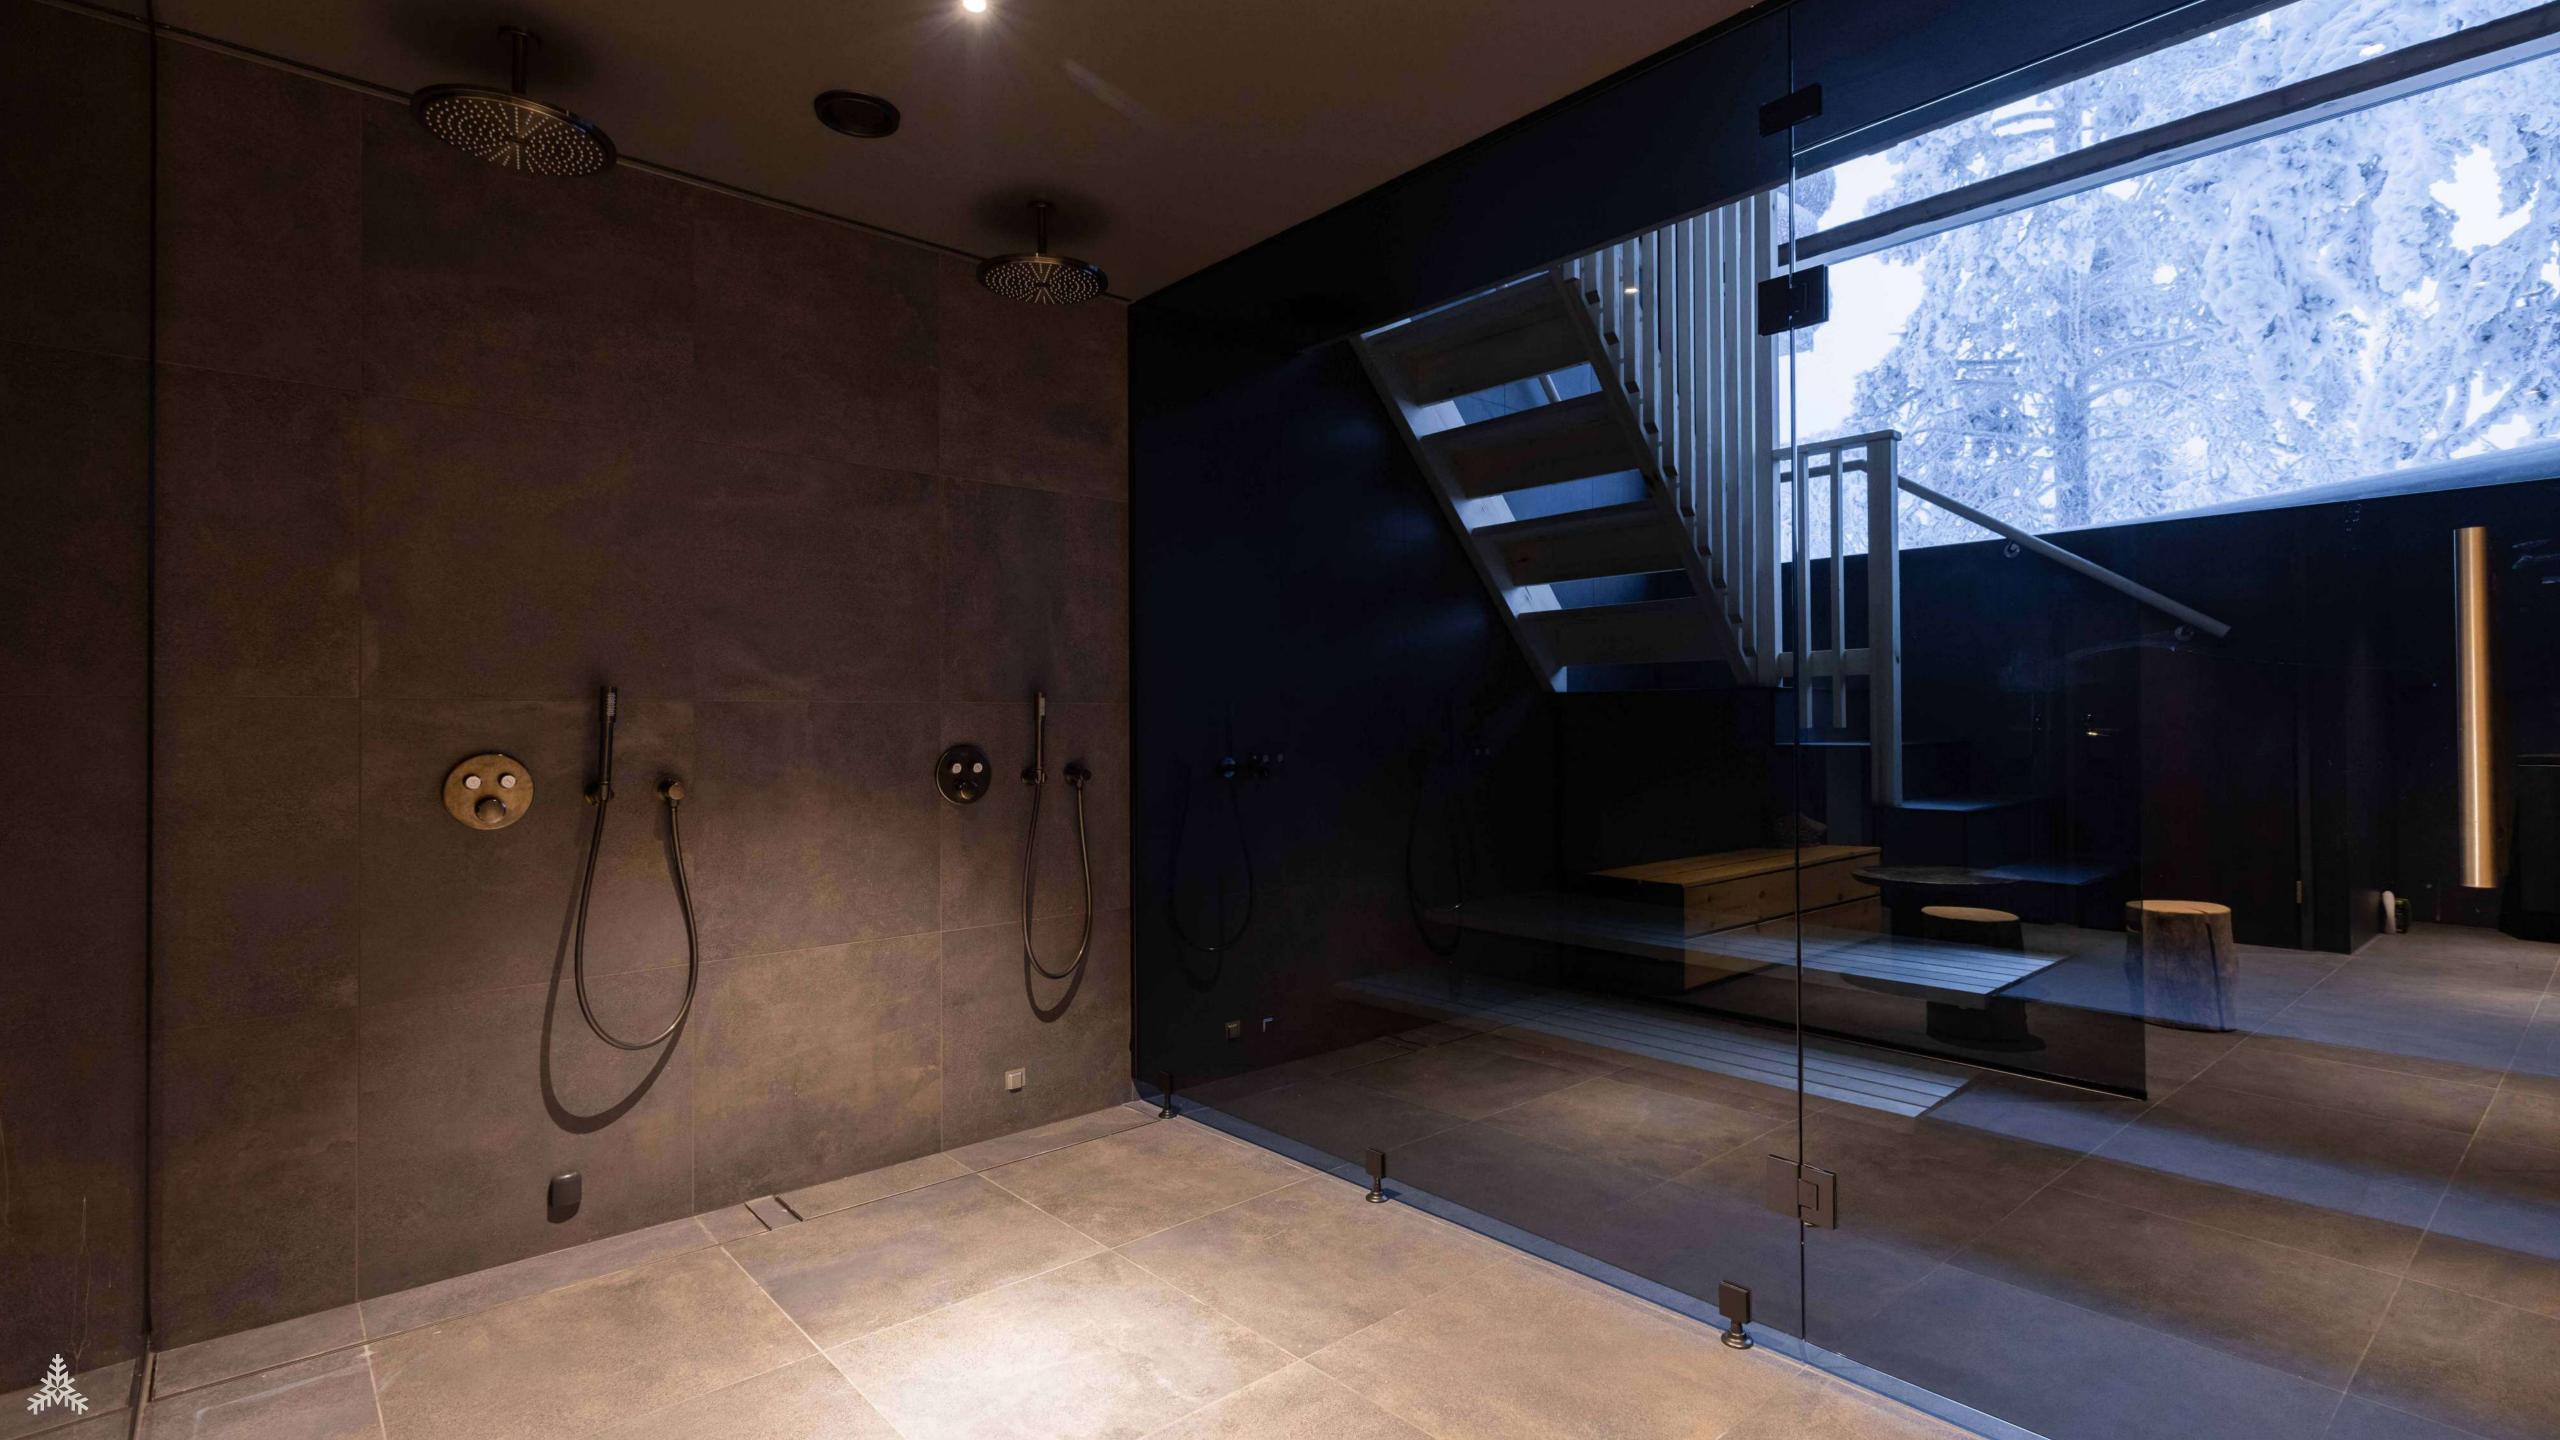

In the basement floor there's a garage / equipment storage and well functioning utility room. Attraction of this floor is the lounge room & bar that can serve different purposes from movie night to relaxing cocktail moment by the fireplace. Another attraction is unique dressing room and shower room solution that leads into two-floor sauna with big glass window - a perfect place to spot northern lights.