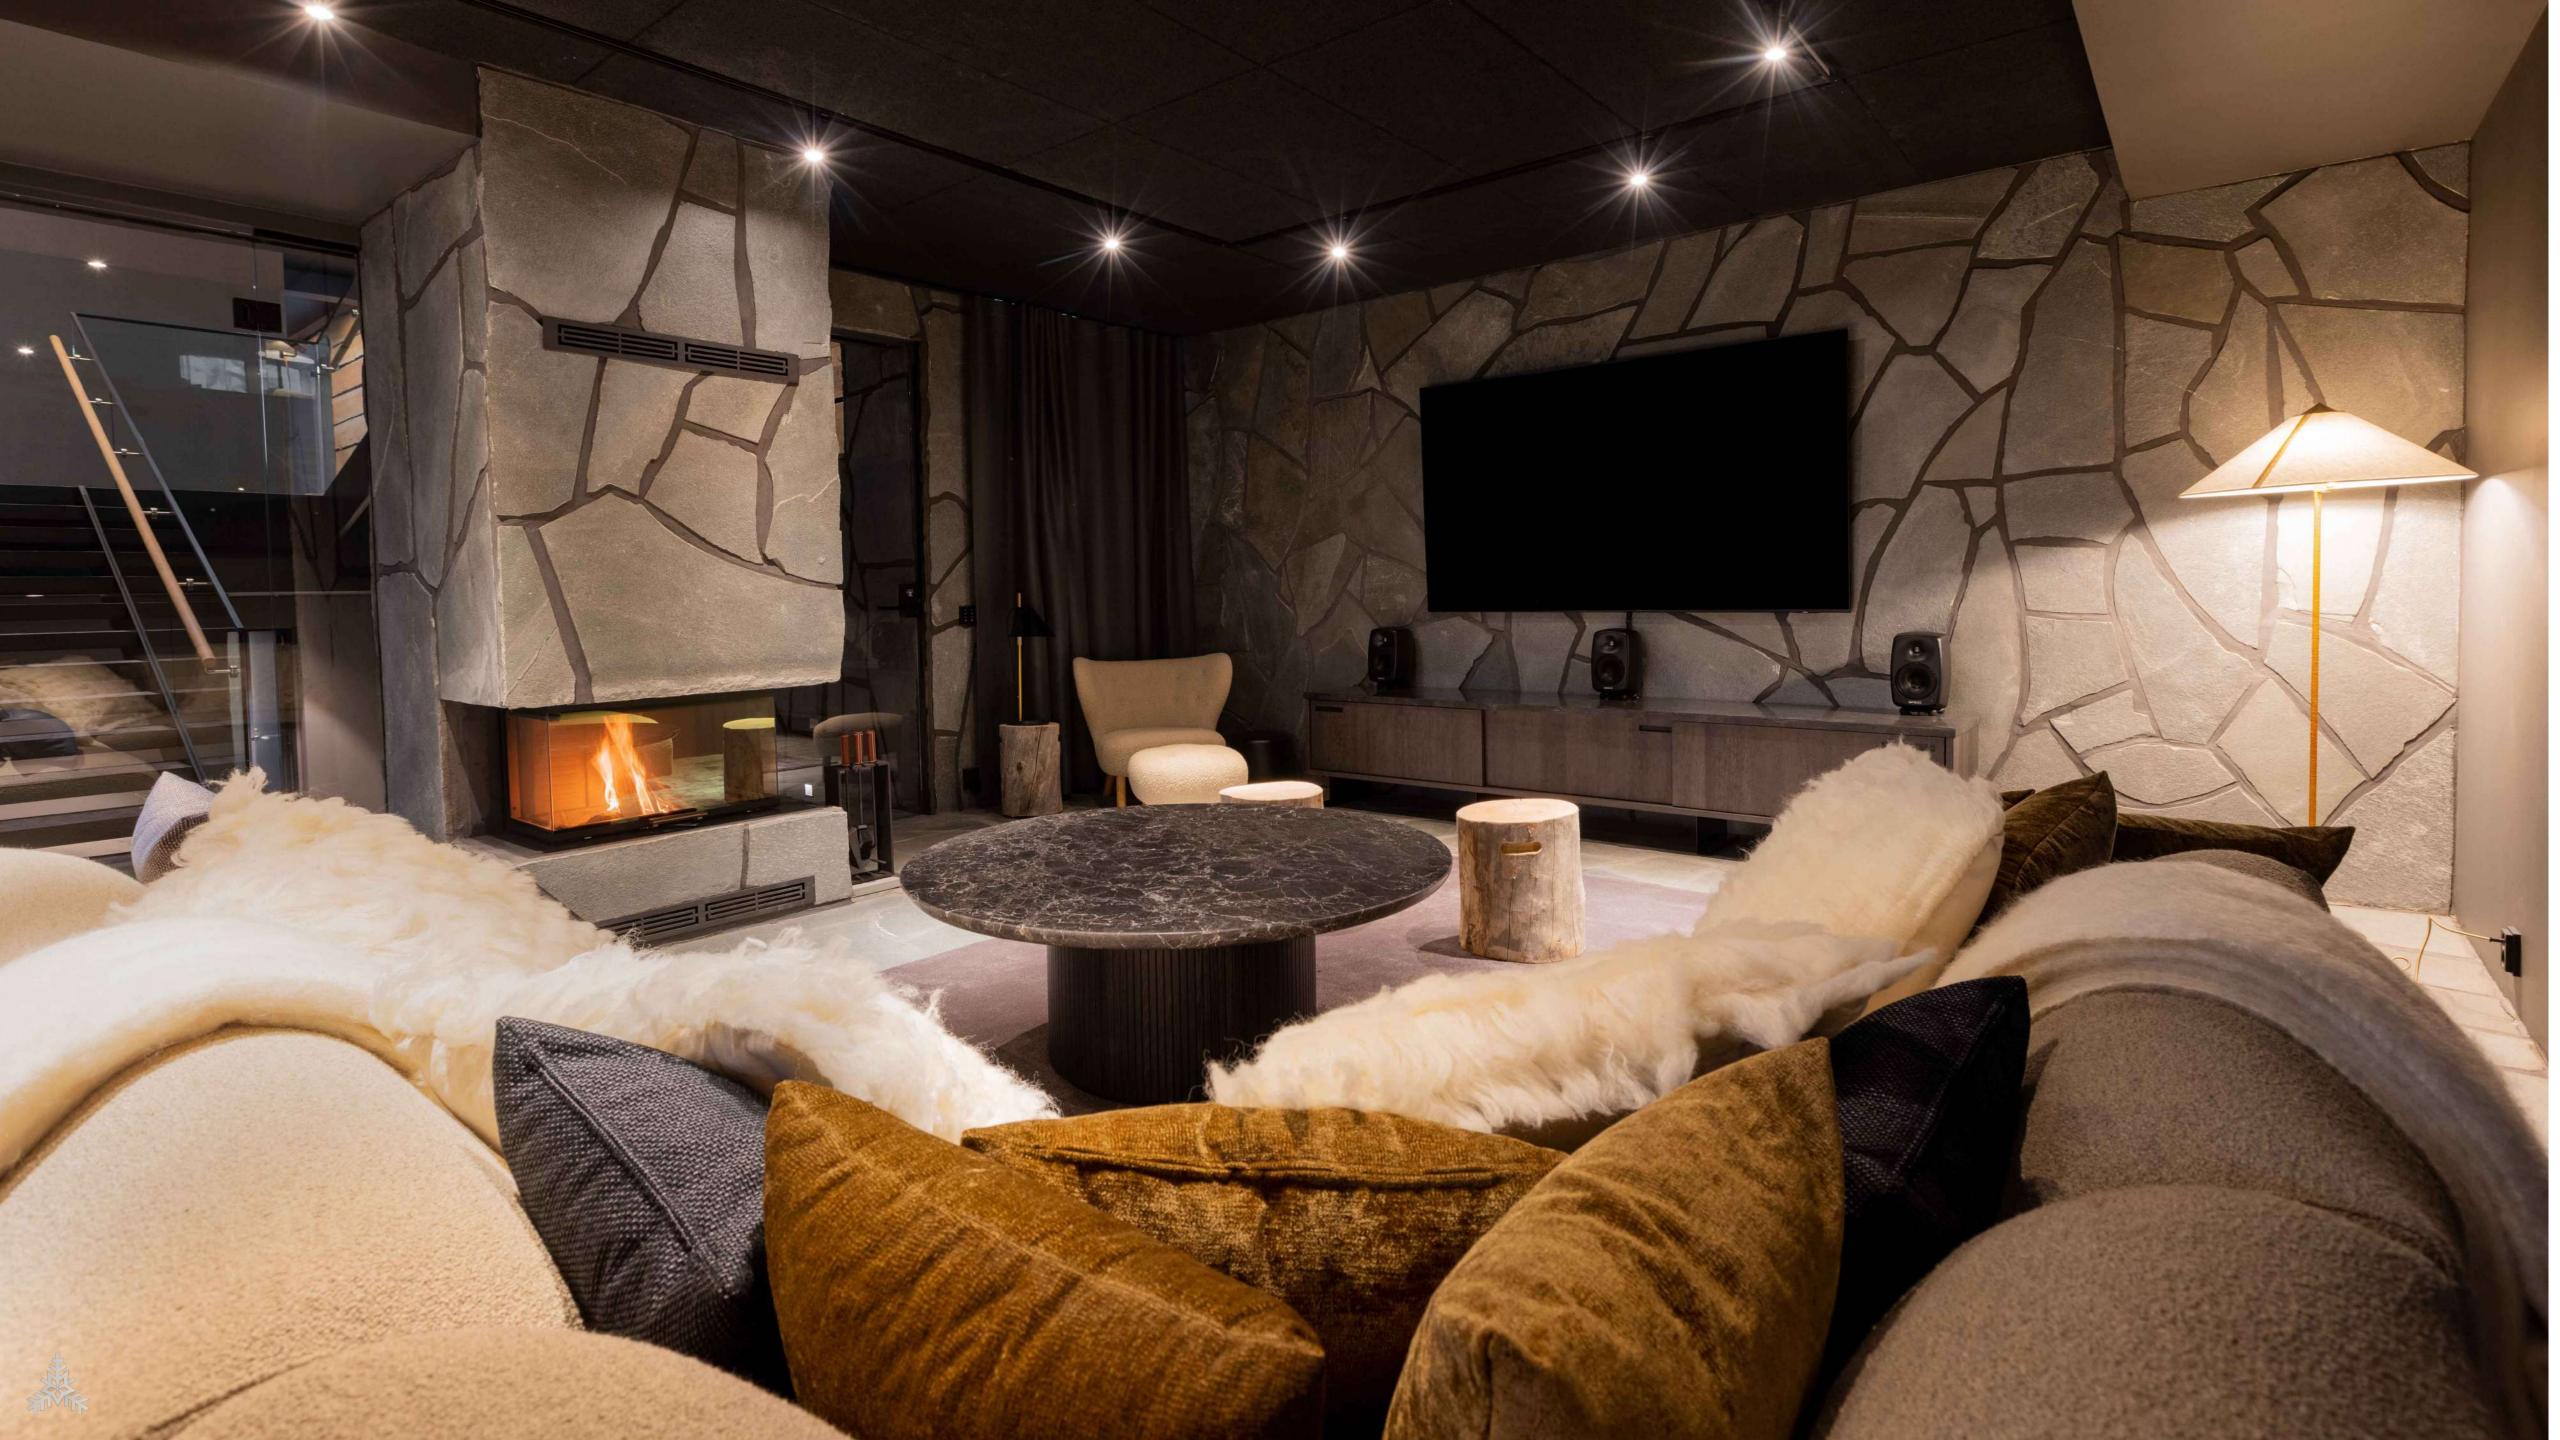

In the basement floor there's a garage / equipment storage and well functioning utility room. Attraction of this floor is the lounge room & bar that can serve different purposes from movie night to relaxing cocktail moment by the fireplace. Another attraction is unique dressing room and shower room solution that leads into two-floor sauna with big glass window - a perfect place to spot northern lights.