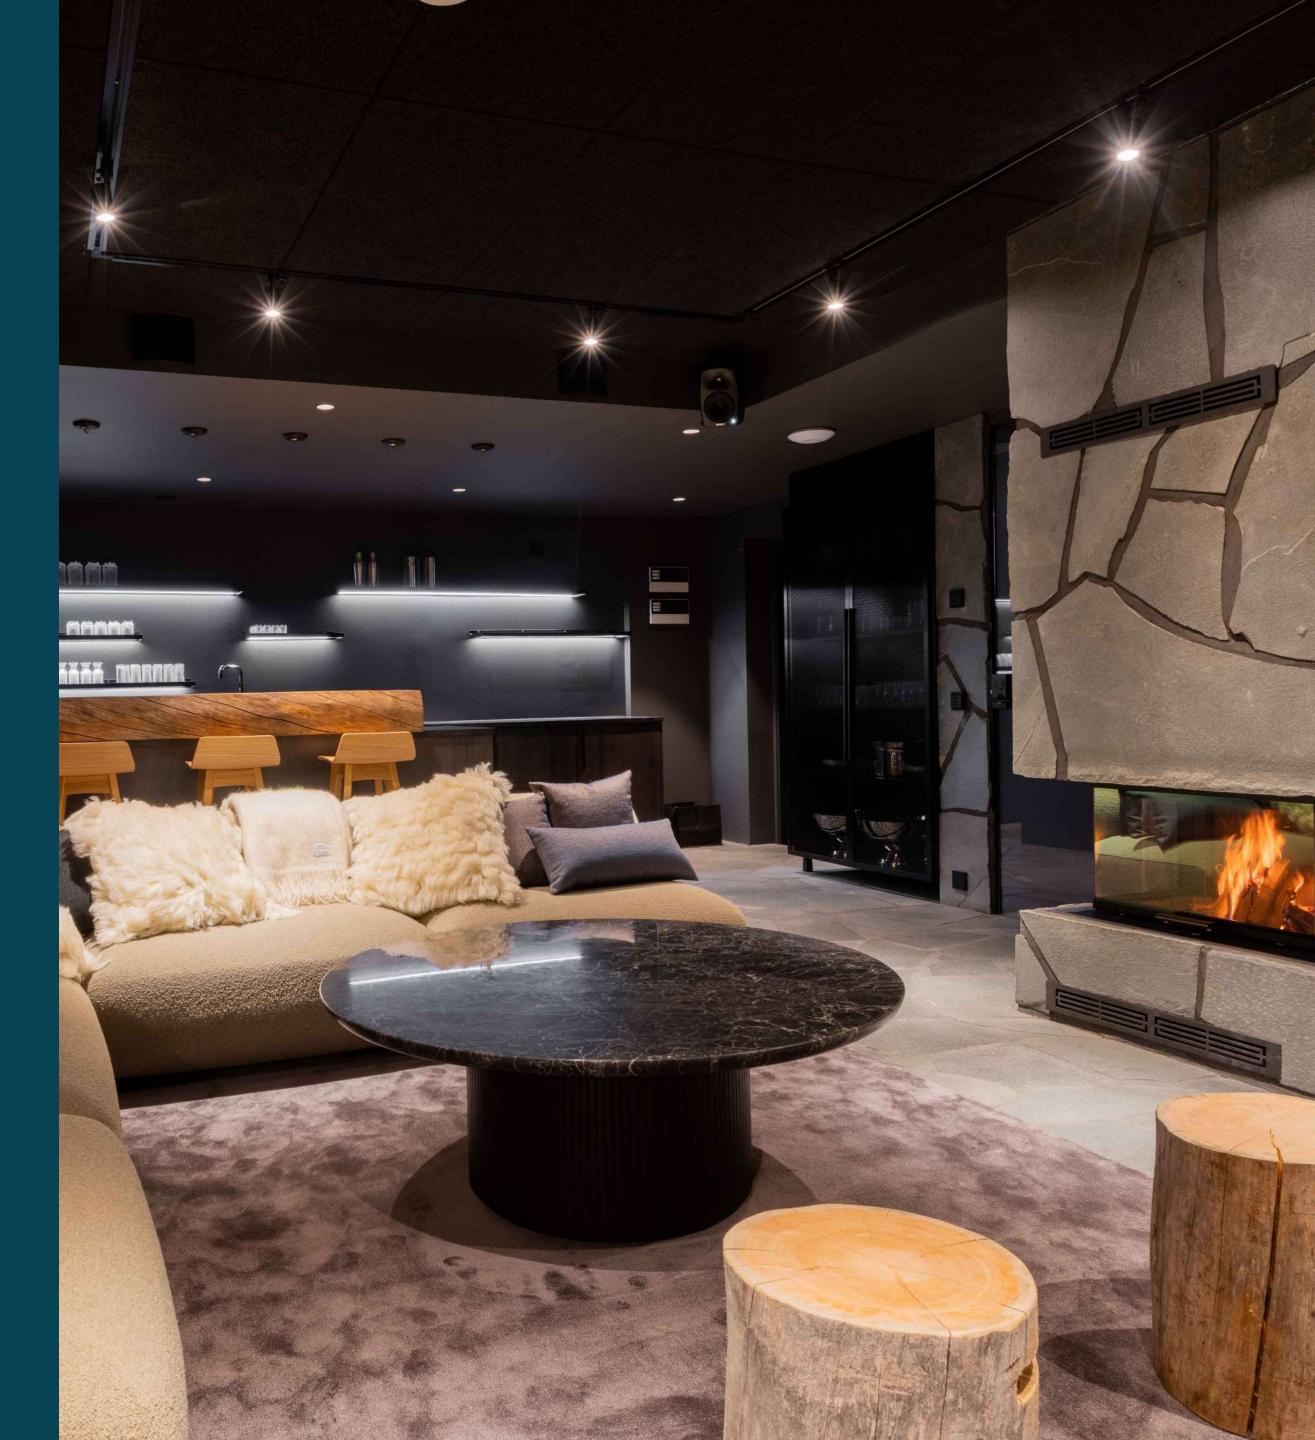

In the basement floor there's a garage / equipment storage and well functioning utility room. Attraction of this floor is the lounge room & bar that can serve different purposes from movie night to relaxing cocktail moment by the fireplace. Another attraction is unique dressing room and shower room solution that leads into two-floor sauna with big glass window - a perfect place to spot northern lights.