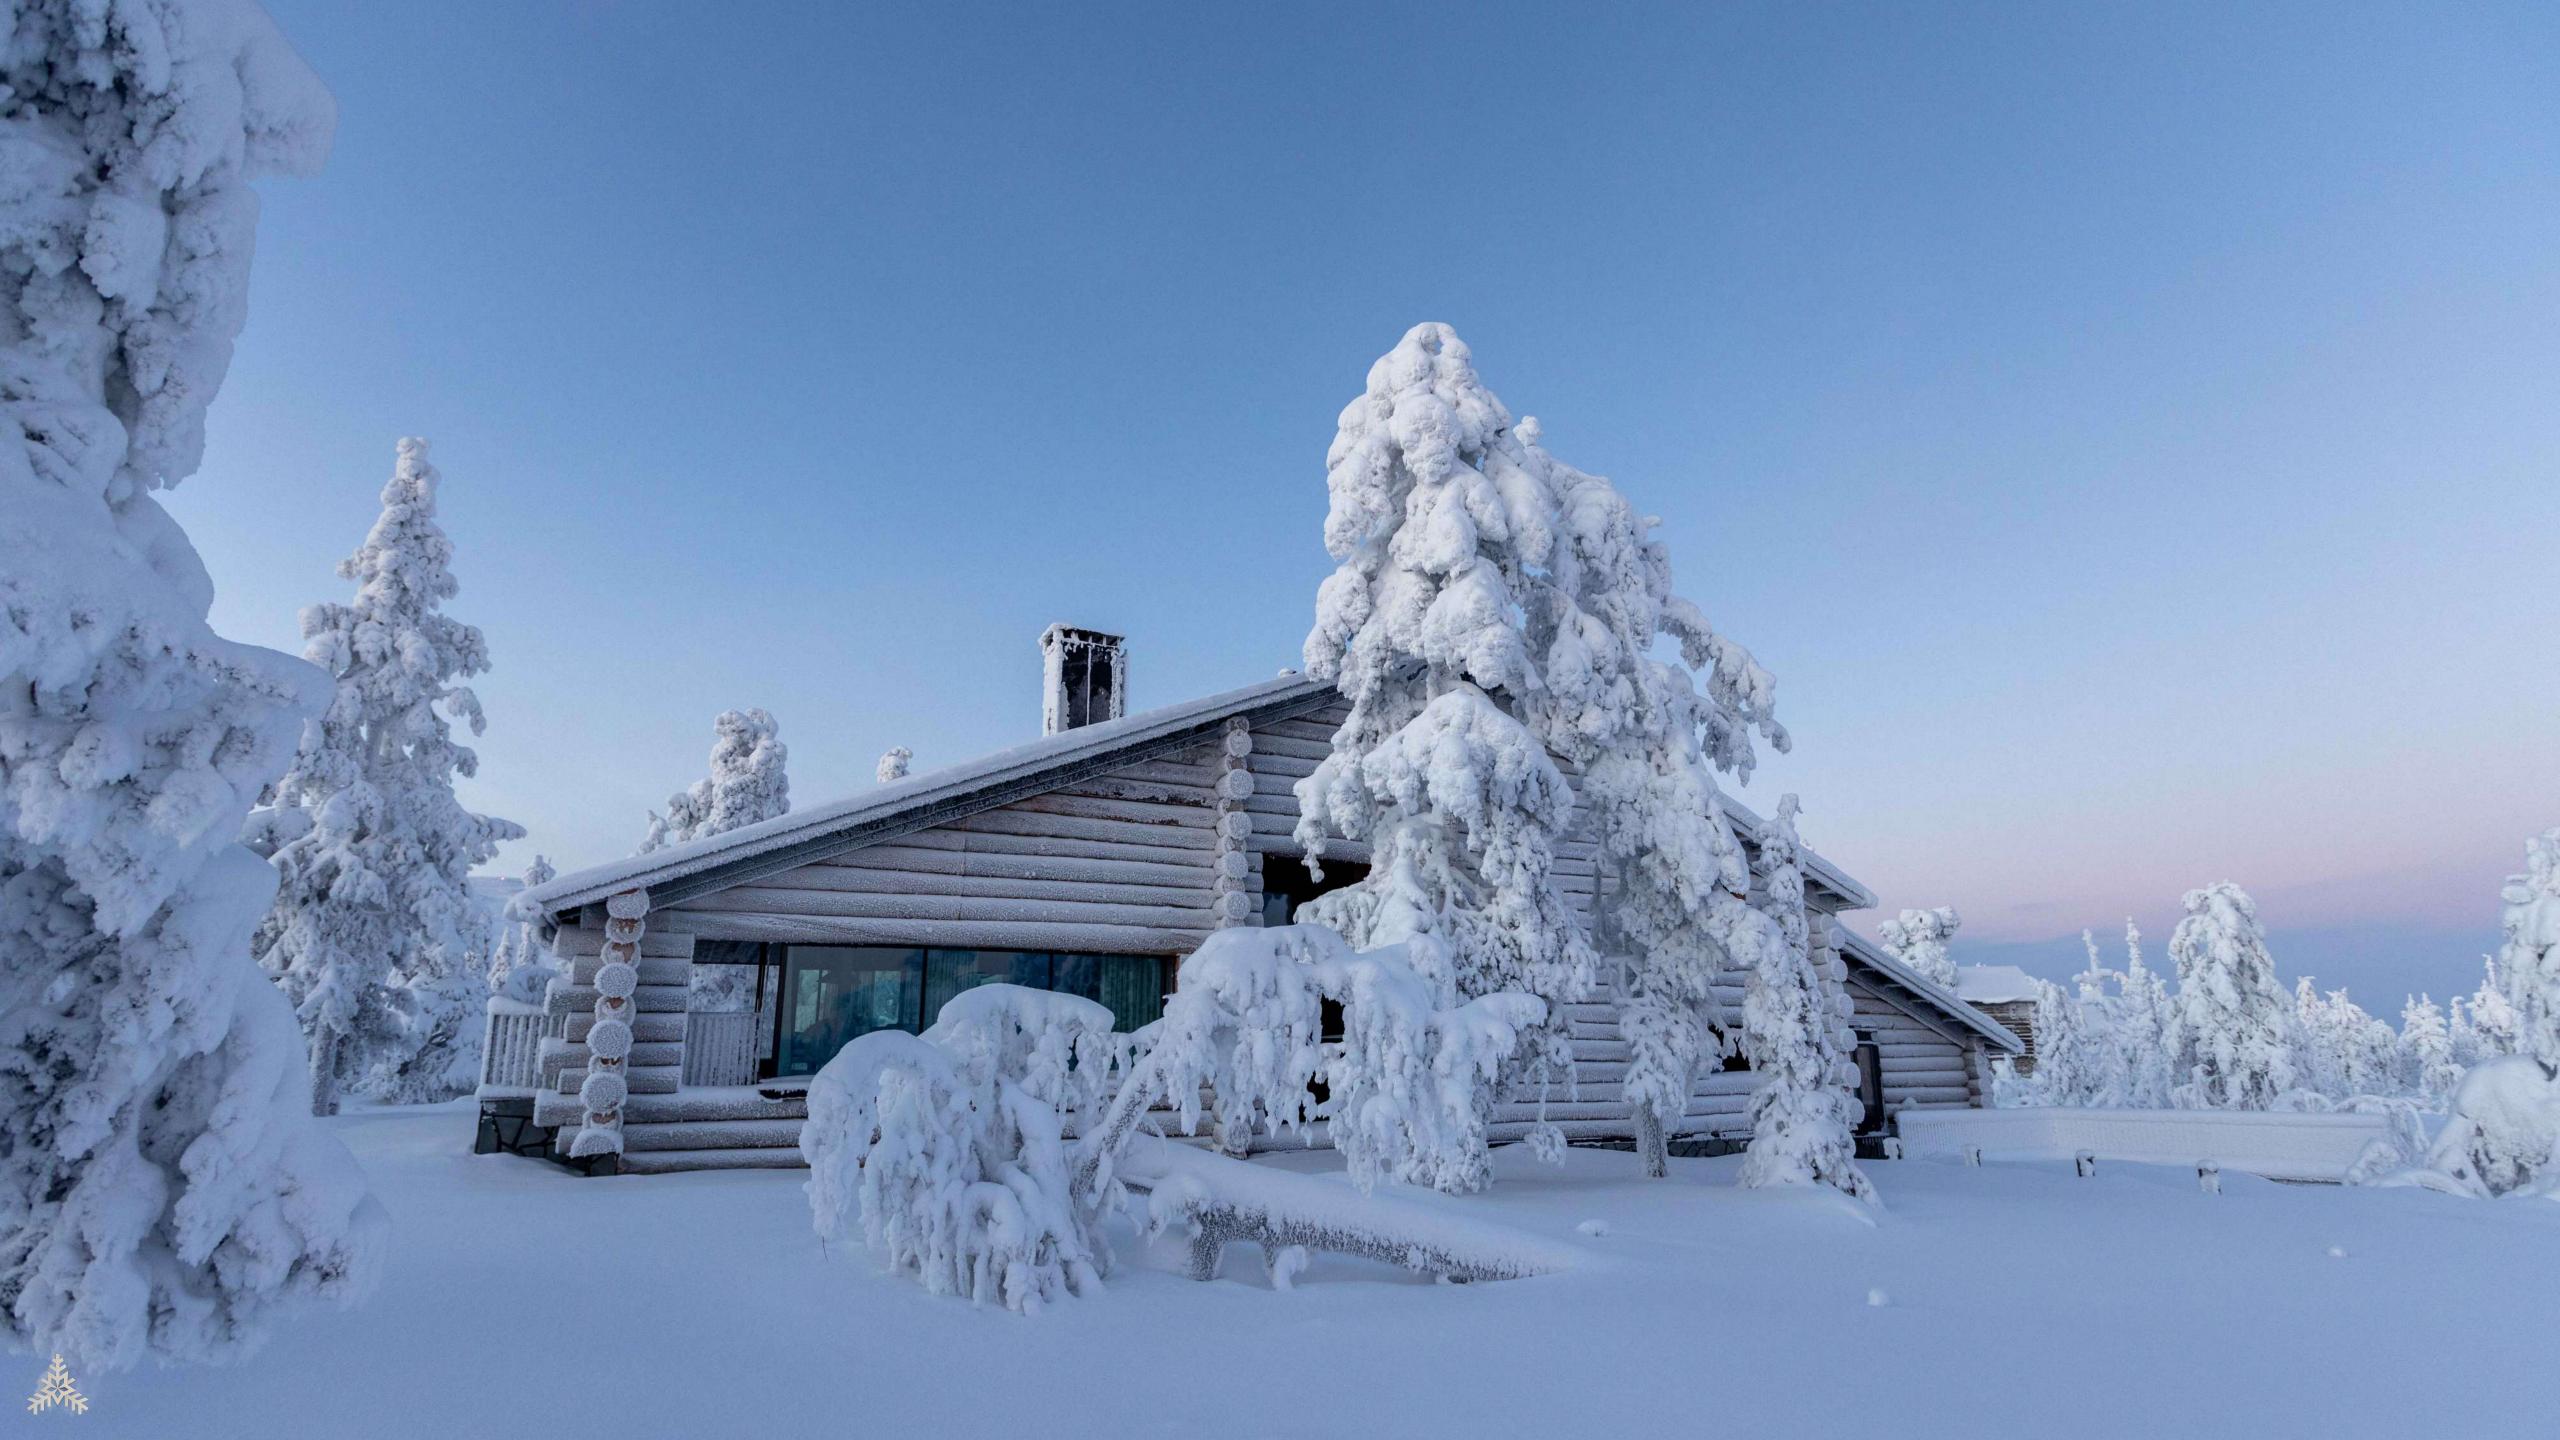

# Description

Design Villa Utsu is brand new architectural beauty lying on the top of Utsuvaara. Design of the lodge respects the surrounding shapes and materials of the nature. While blending into the environment the lodge offers state of art luxury comforts inside. Grand size logs combined to elements of glass, rock and metal creates a perfect balance between harsh Arctic nature and warm luxurious feeling.

Lodge consist of three floors. From the main entrance you arrive first floor and its' high ceiling hallway. On the right side of the entrance you have a spacious cloakroom and area for three double bedrooms with ensuite bathrooms. Unique feature of two of the bedrooms is skylight window to make sure you have the best possibility to catch northern lights.

On the left side, the stairs will take you to the living room and dining area with panoramic windows to surrounding nature. This large and open space with cozy fireplace is the the heart of lodge where you get to spend a much needed downtime with your loved ones. On the middle floor you also have a high standard kitchen suitable for private chef and separate breakfast room. From here you have an access to sauna's dressing room and terrace area where you can find Drop jacuzzi, fireplace / BBQ and outside dining table.

In the basement floor there's a garage / equipment storage and well functioning utility room. Attraction of this floor is the lounge room & bar that can serve different purposes from movie night to relaxing cocktail moment by the fireplace. Another attraction is unique dressing room and shower room solution that leads into two-floor sauna with big glass window - a perfect place to spot northern lights.

Second floor has two bedrooms. The master bedroom has stylish ensuite bathroom with bath tub. The other bedroom with ensuite bathroom can also be converted into lounge room if there's no need for 5th bedroom. From this room you have an access to spacious roof terrace. In both of the bedrooms you have skylight window which gives you a great opportunity to catch northern lights.