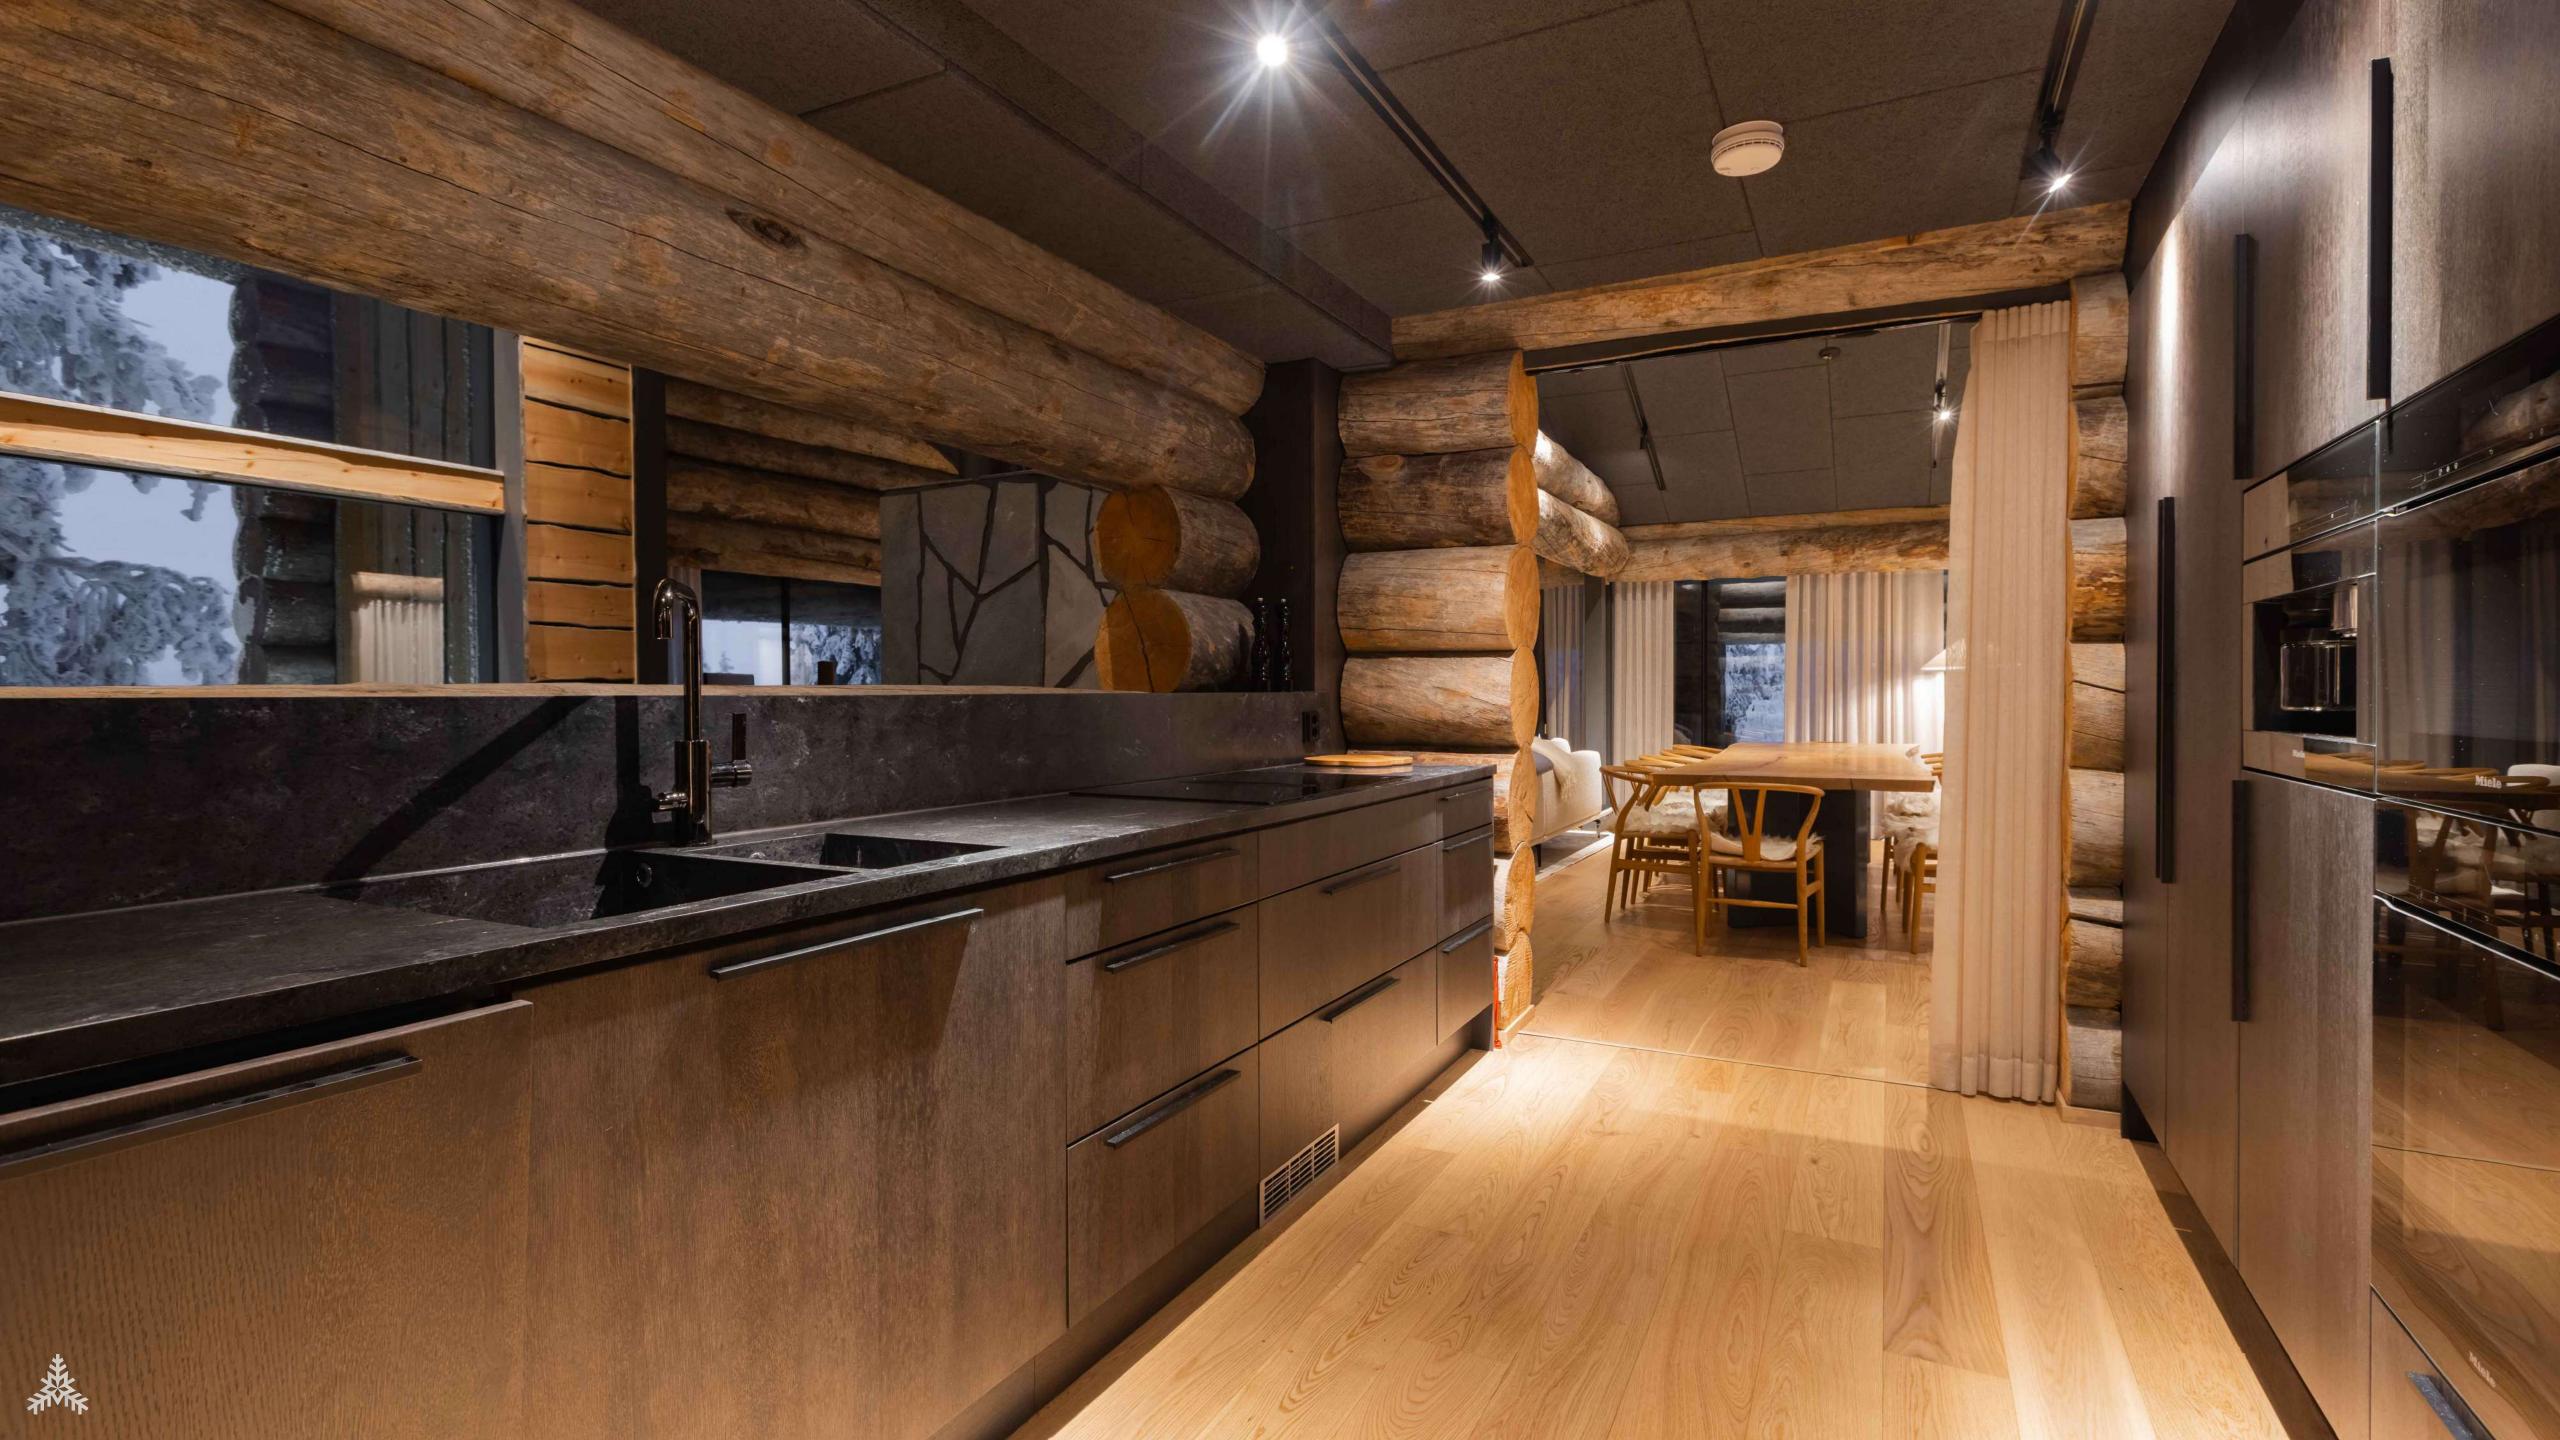

On the left side, the stairs will take you to the living room and dining area with panoramic windows to surrounding nature. This large and open space with cozy fireplace is the the heart of lodge where you get to spend a much needed downtime with your loved ones. On the middle floor you also have a high standard kitchen suitable for private chef and separate breakfast room. From here you have an access to sauna's dressing room and terrace area where you can find Drop jacuzzi, fireplace / BBQ and outside dining table.