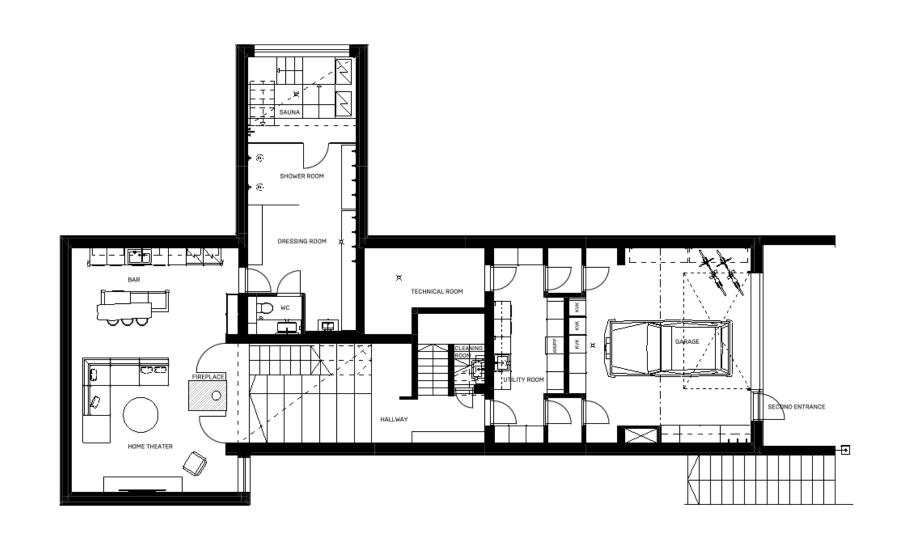

In the basement floor there's a garage / equipment storage and well functioning utility room. Attraction of this floor is the lounge room & bar that can serve different purposes from movie night to relaxing cocktail moment by the fireplace. Another attraction is unique dressing room and shower room solution that leads into two-floor sauna with big glass window - a perfect place to spot northern lights.

### Floor plan

Ground floor