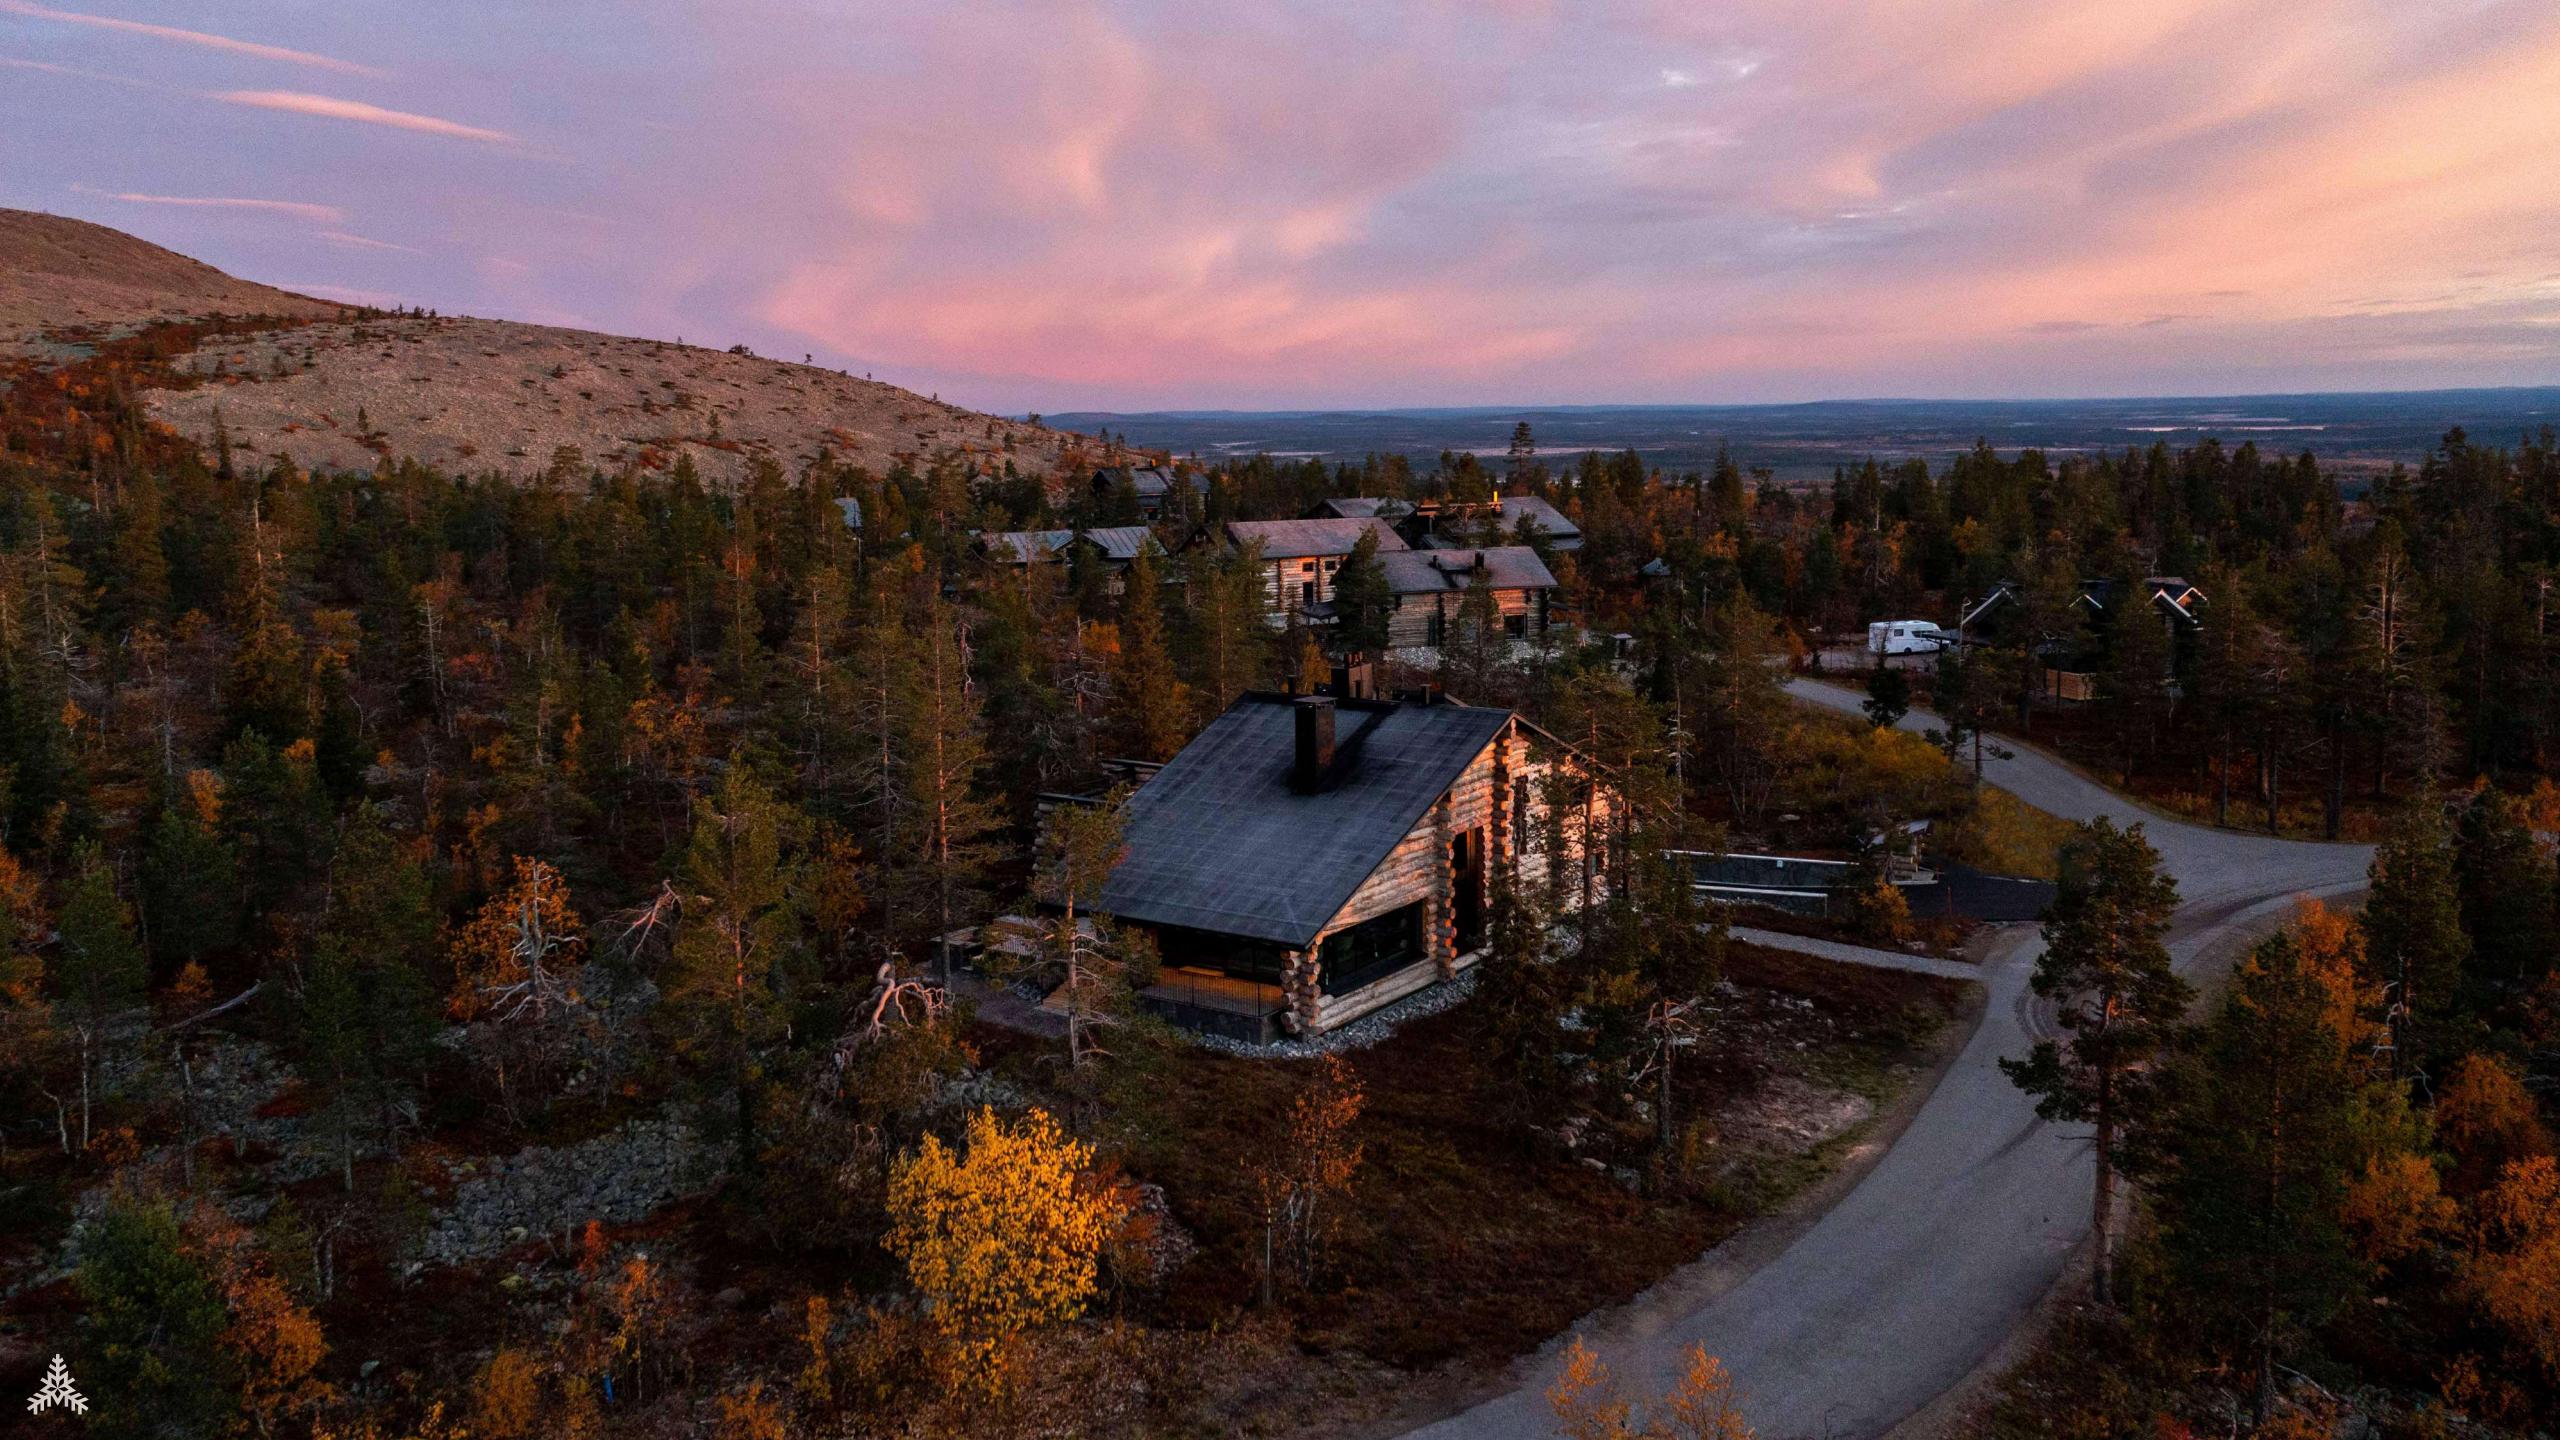

## Key Features

5 en-suite bedrooms

All the bedrooms have double beds

with ensuite bathrooms

Located in stunning natural scenery

Villa is located up in the Utsuvaara area, with beautiful scenery around

Great winter sport facilities

# Description

Design Villa Utsu is brand new architectural beauty lying on the top of Utsuvaara. Design of the lodge respects the surrounding shapes and materials of the nature. While blending into the environment the lodge offers state of art luxury comforts inside. Grand size logs combined to elements of glass, rock and metal creates a perfect balance between harsh Arctic nature and warm luxurious feeling.

### Location