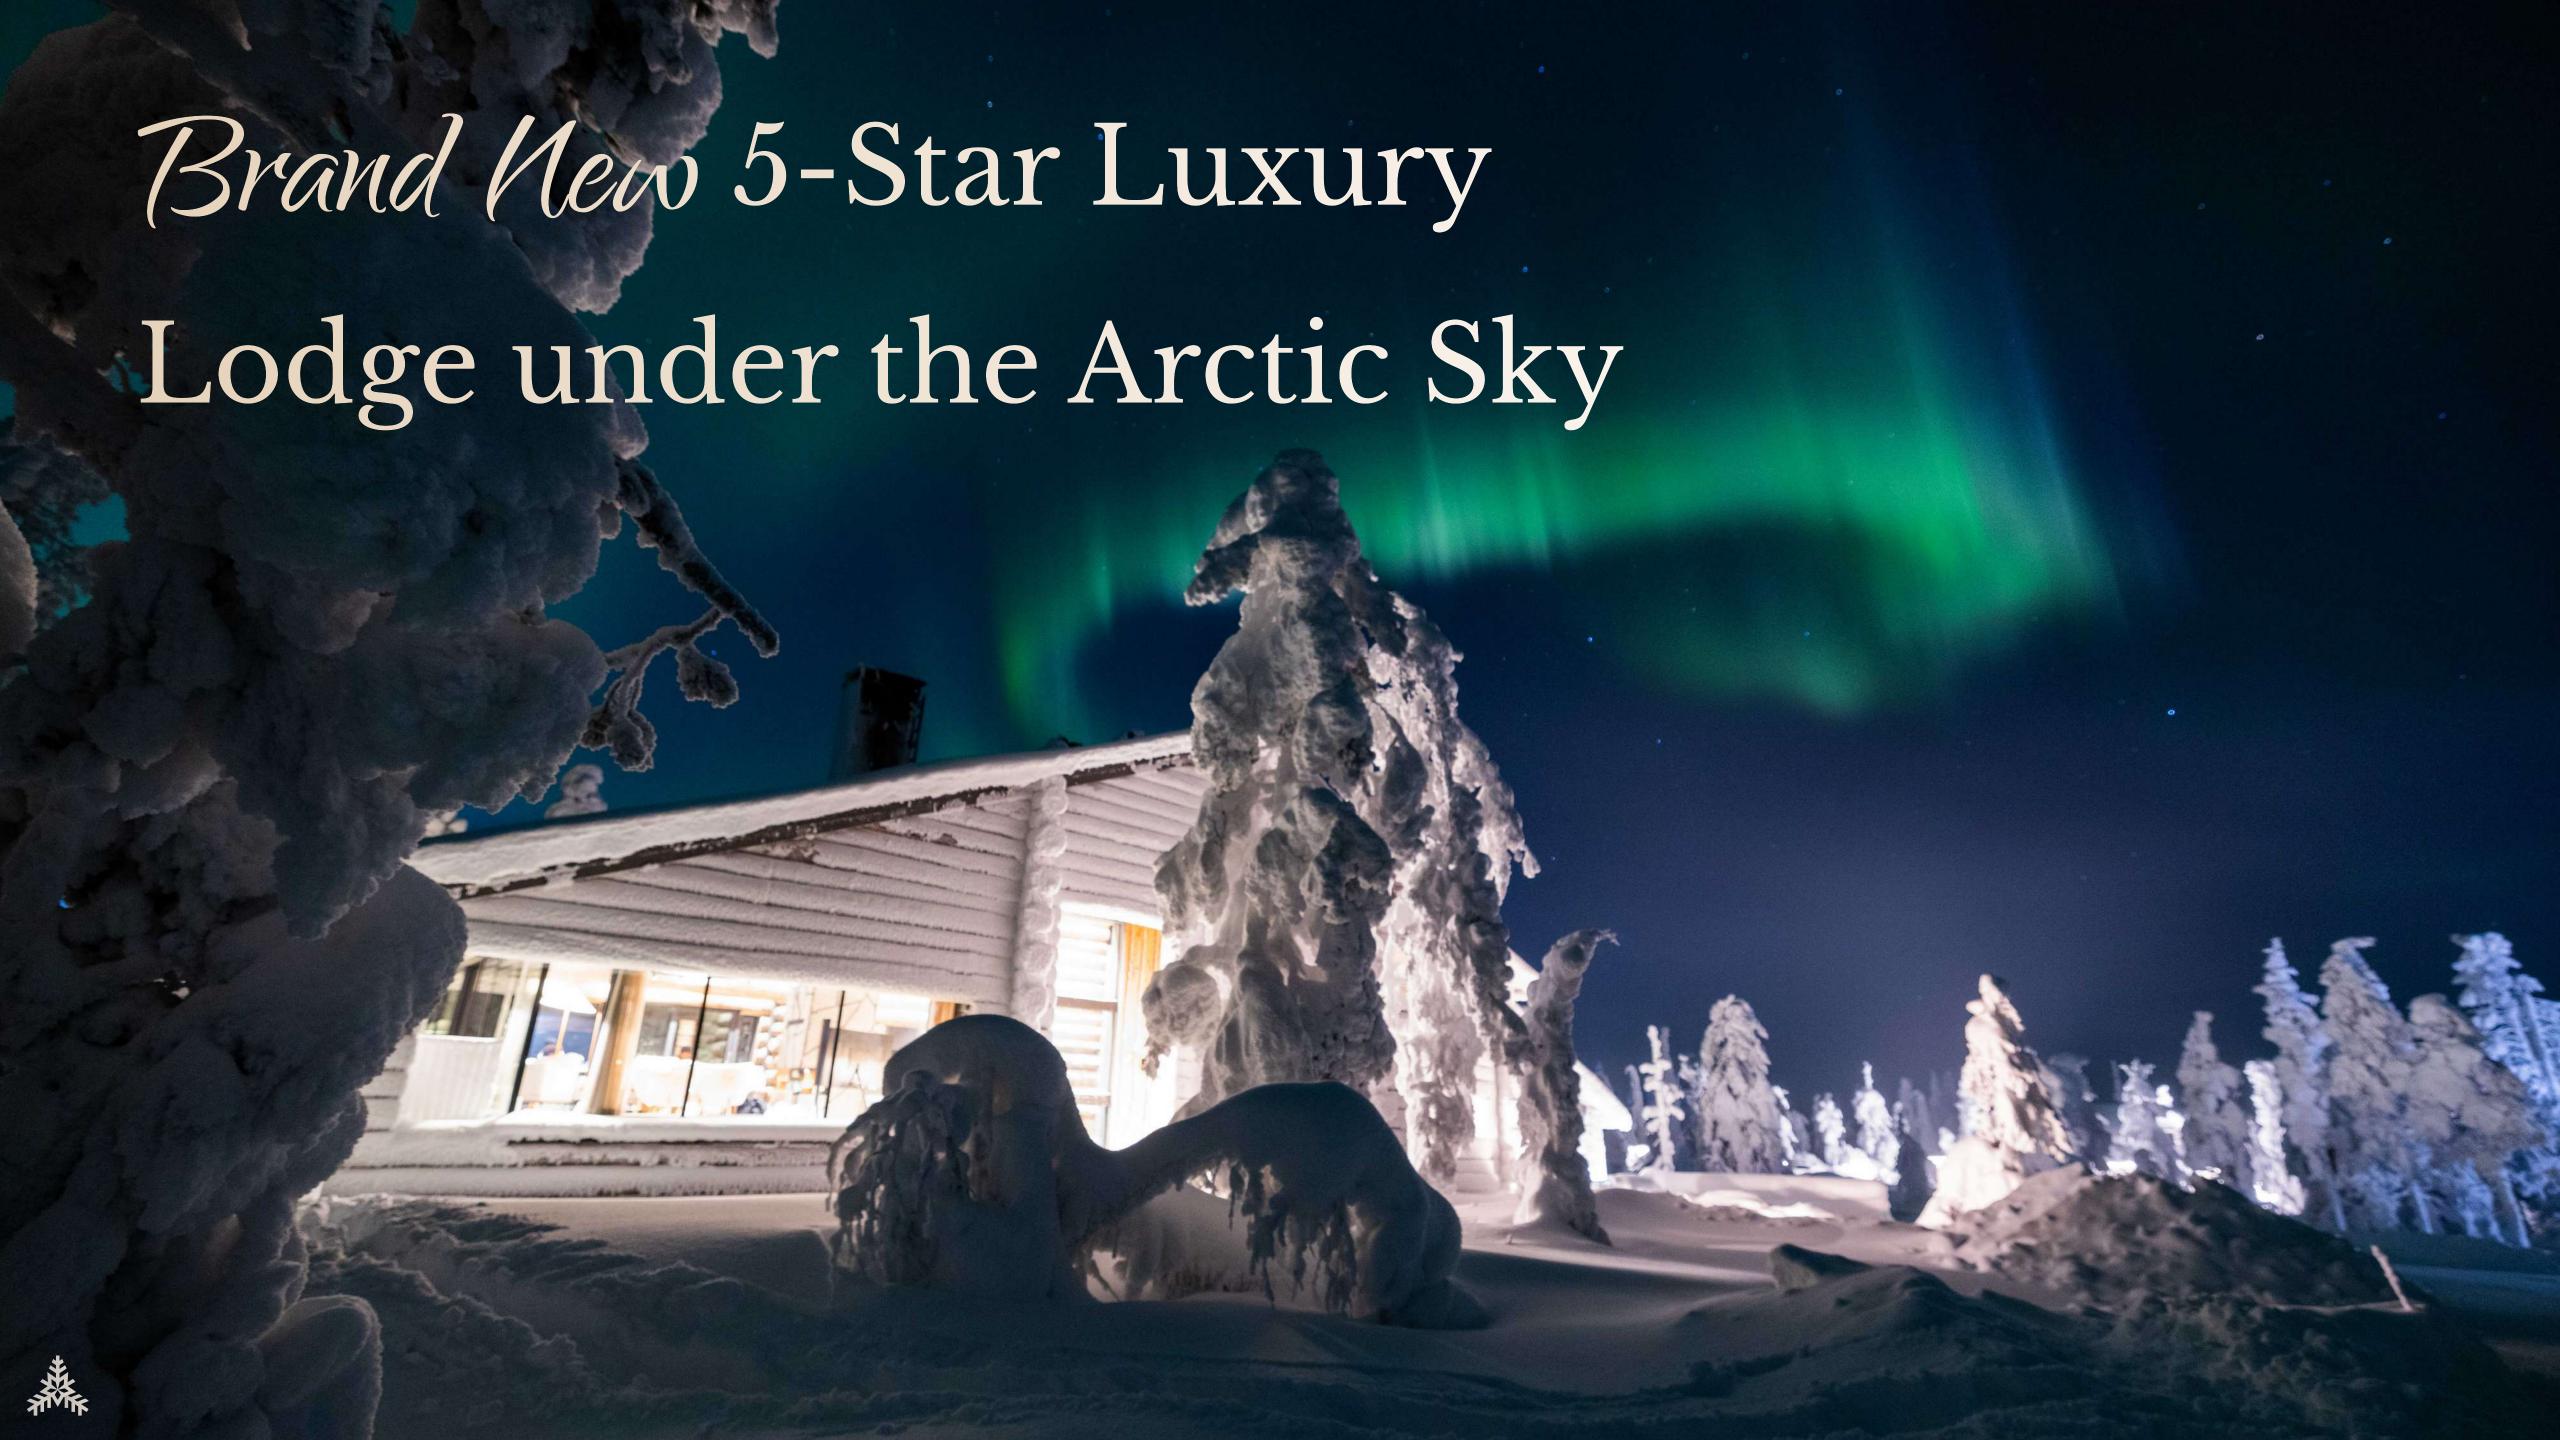

# Description

Design Villa Utsu is brand new architectural beauty lying on the top of Utsuvaara. Design of the lodge respects the surrounding shapes and materials of the nature. While blending into the environment the lodge offers state of art luxury comforts inside. Grand size logs combined to elements of glass, rock and metal creates a perfect balance between harsh Arctic nature and warm luxurious feeling.