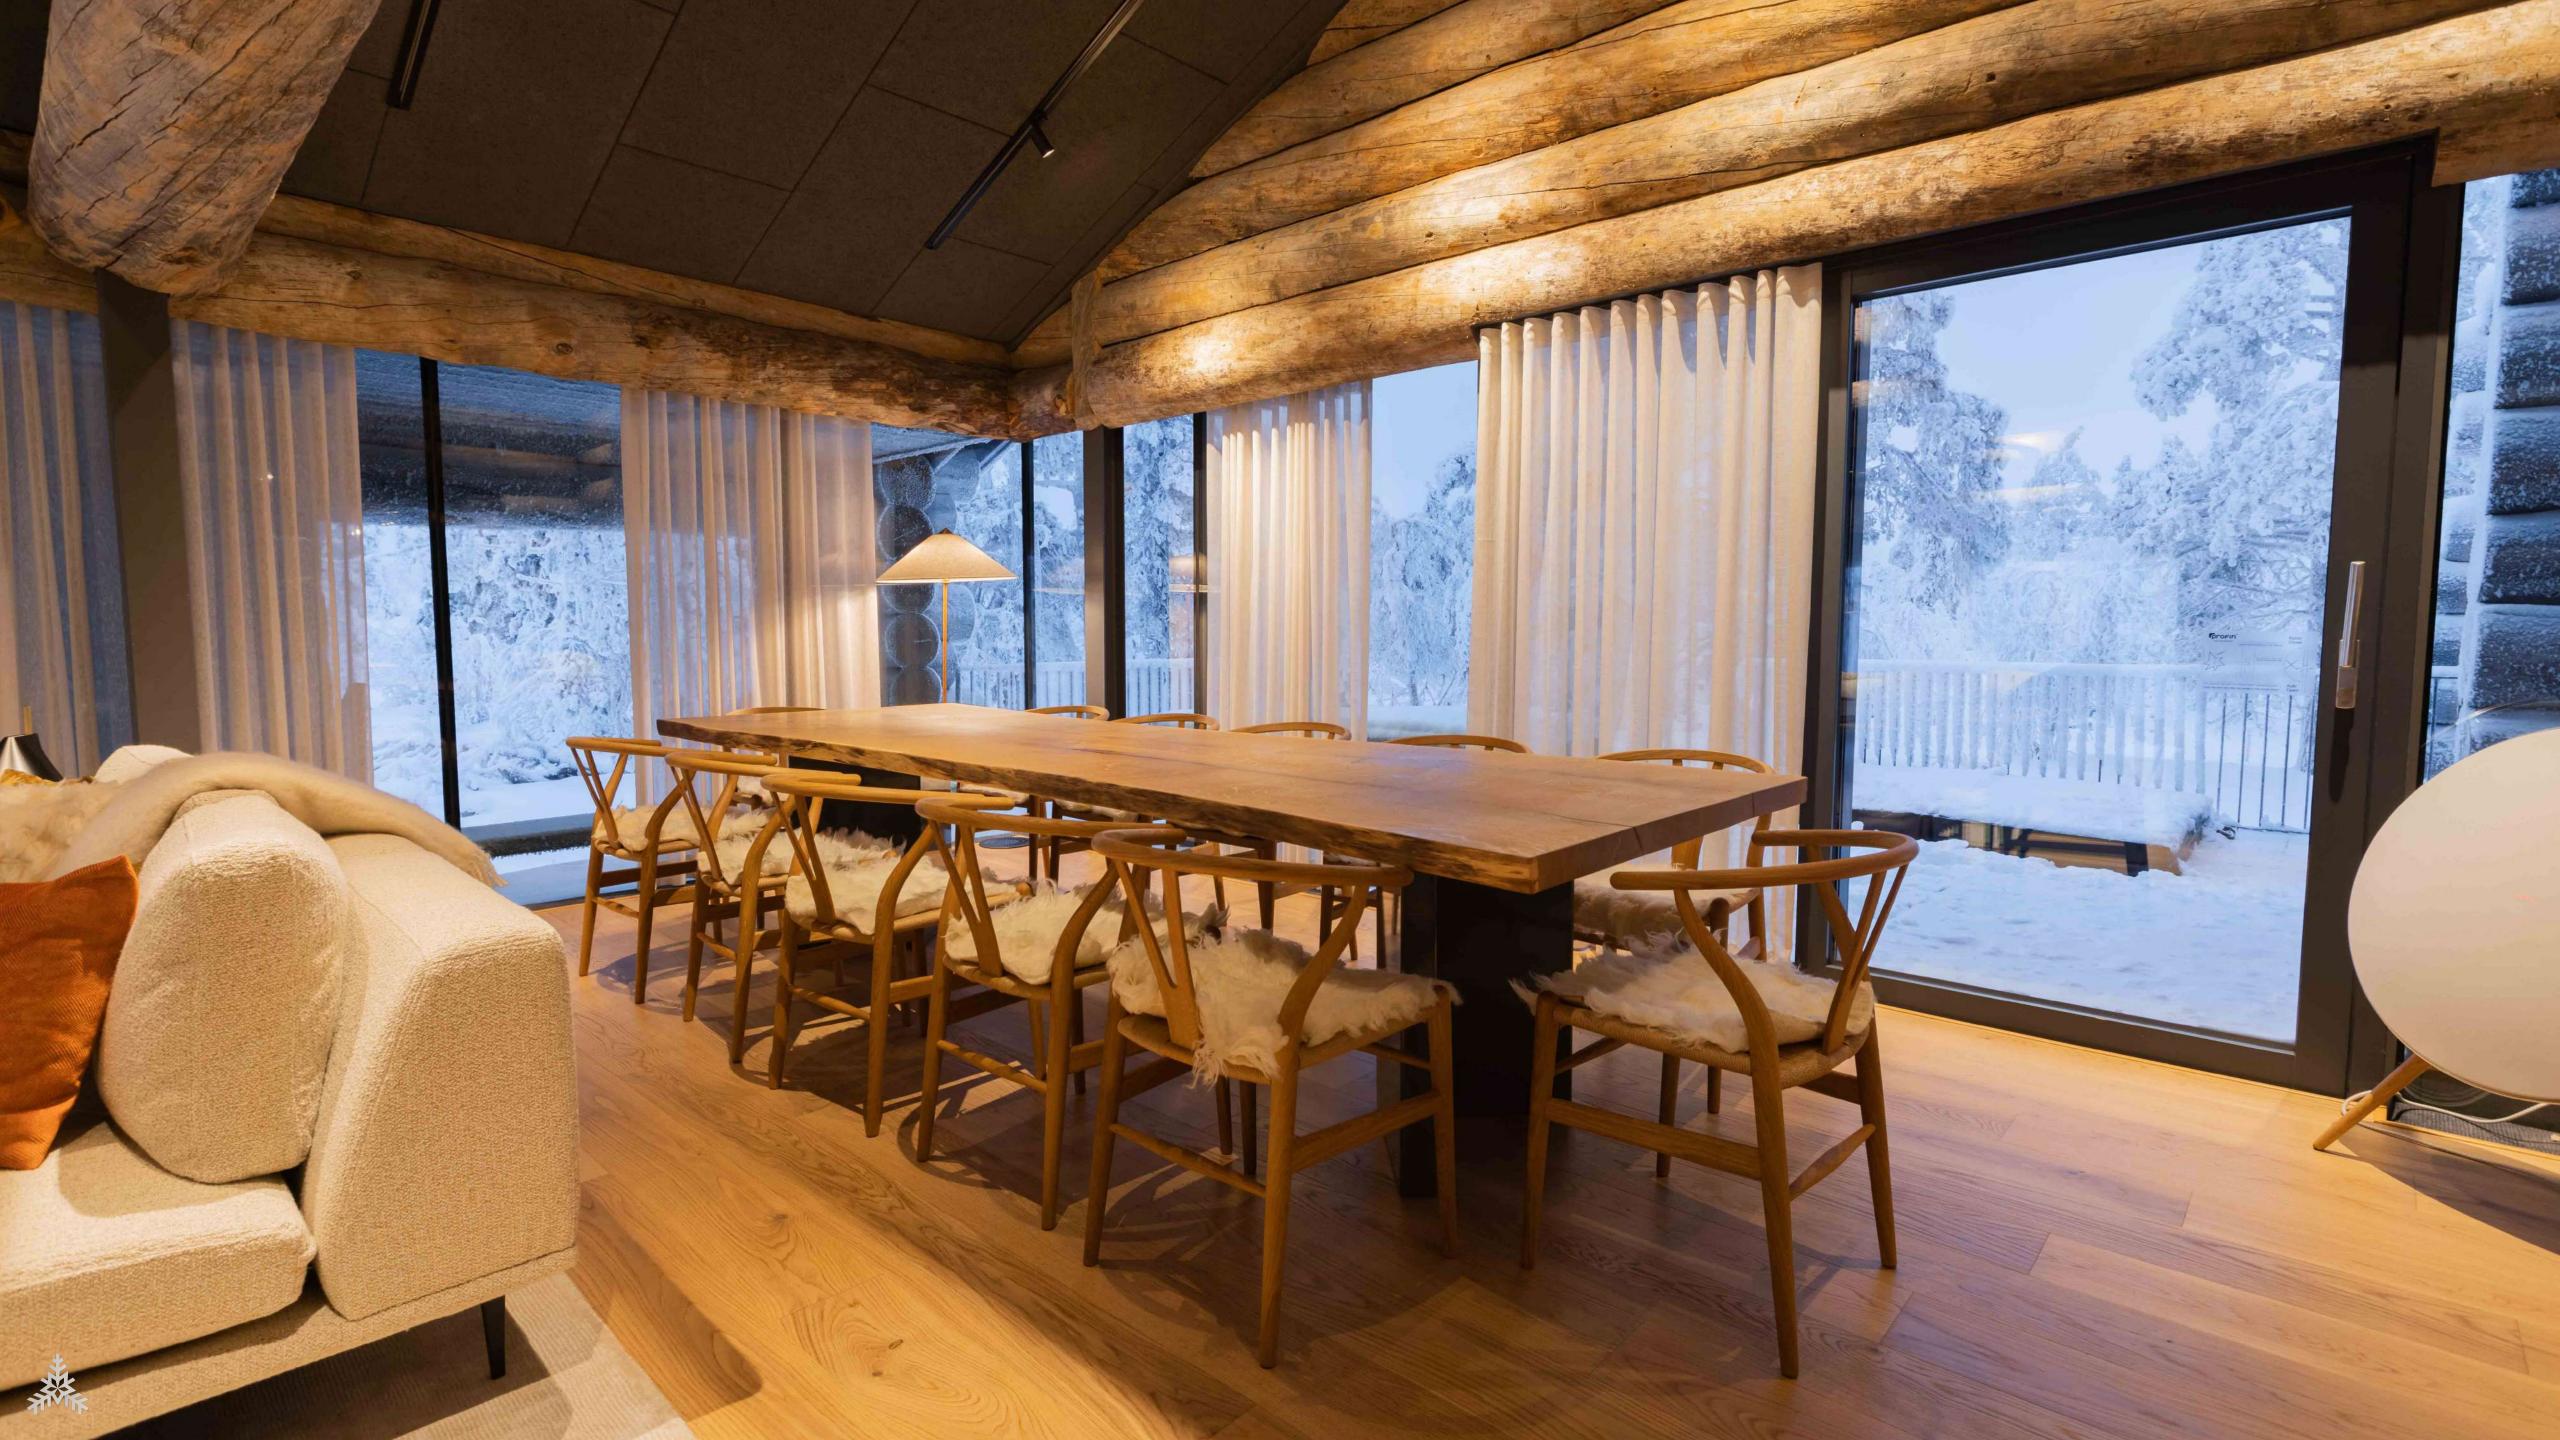

Levi is Finland's #1 Ski Resort

Cozy dining area
Villa transforms into your own private
dining room

Top class amenities

Villa is equipped with high quality amenities and furnitures

Bar / lounge / cinema room
In downstairs you have atmospheric
lounge area that works as a bar or
cinema room

On the left side, the stairs will take you to the living room and dining area with panoramic windows to surrounding nature. This large and open space with cozy fireplace is the the heart of lodge where you get to spend a much needed downtime with your loved ones. On the middle floor you also have a high standard kitchen suitable for private chef and separate breakfast room. From here you have an access to sauna's dressing room and terrace area where you can find Drop jacuzzi, fireplace / BBQ and outside dining table.