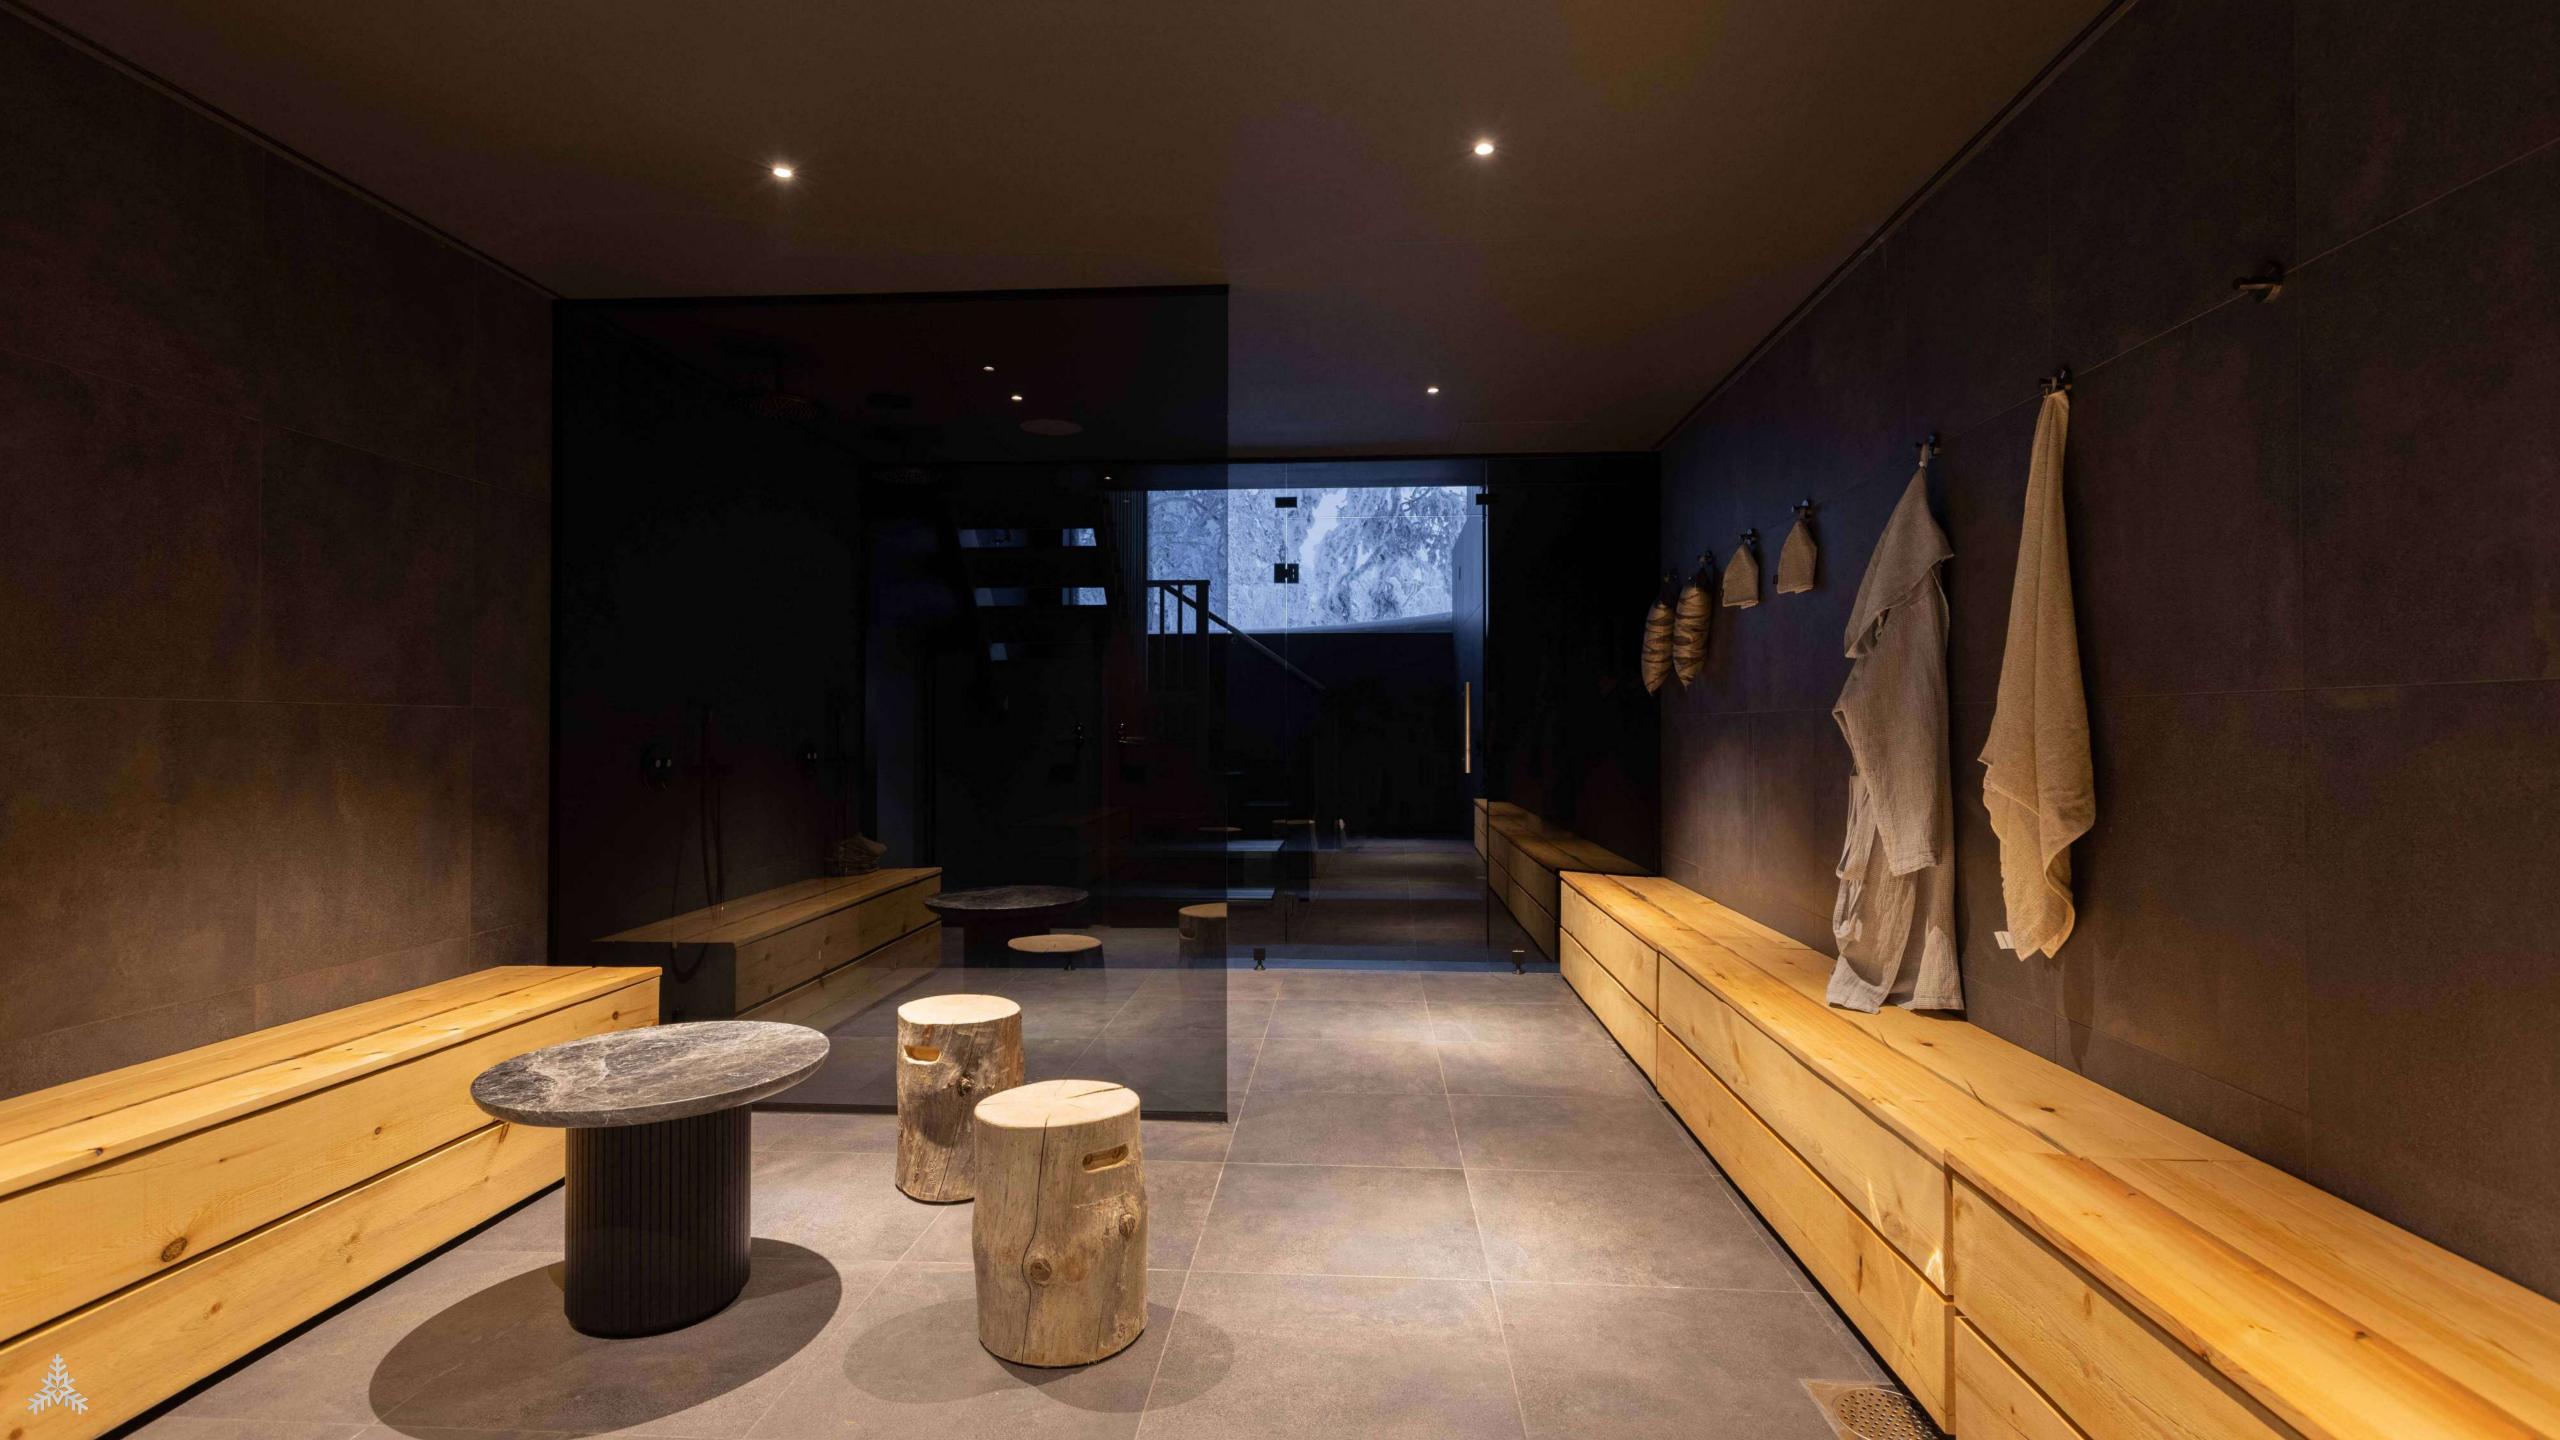

In the basement floor there's a garage / equipment storage and well functioning utility room. Attraction of this floor is the lounge room & bar that can serve different purposes from movie night to relaxing cocktail moment by the fireplace. Another attraction is unique dressing room and shower room solution that leads into two-floor sauna with big glass window - a perfect place to spot northern lights.