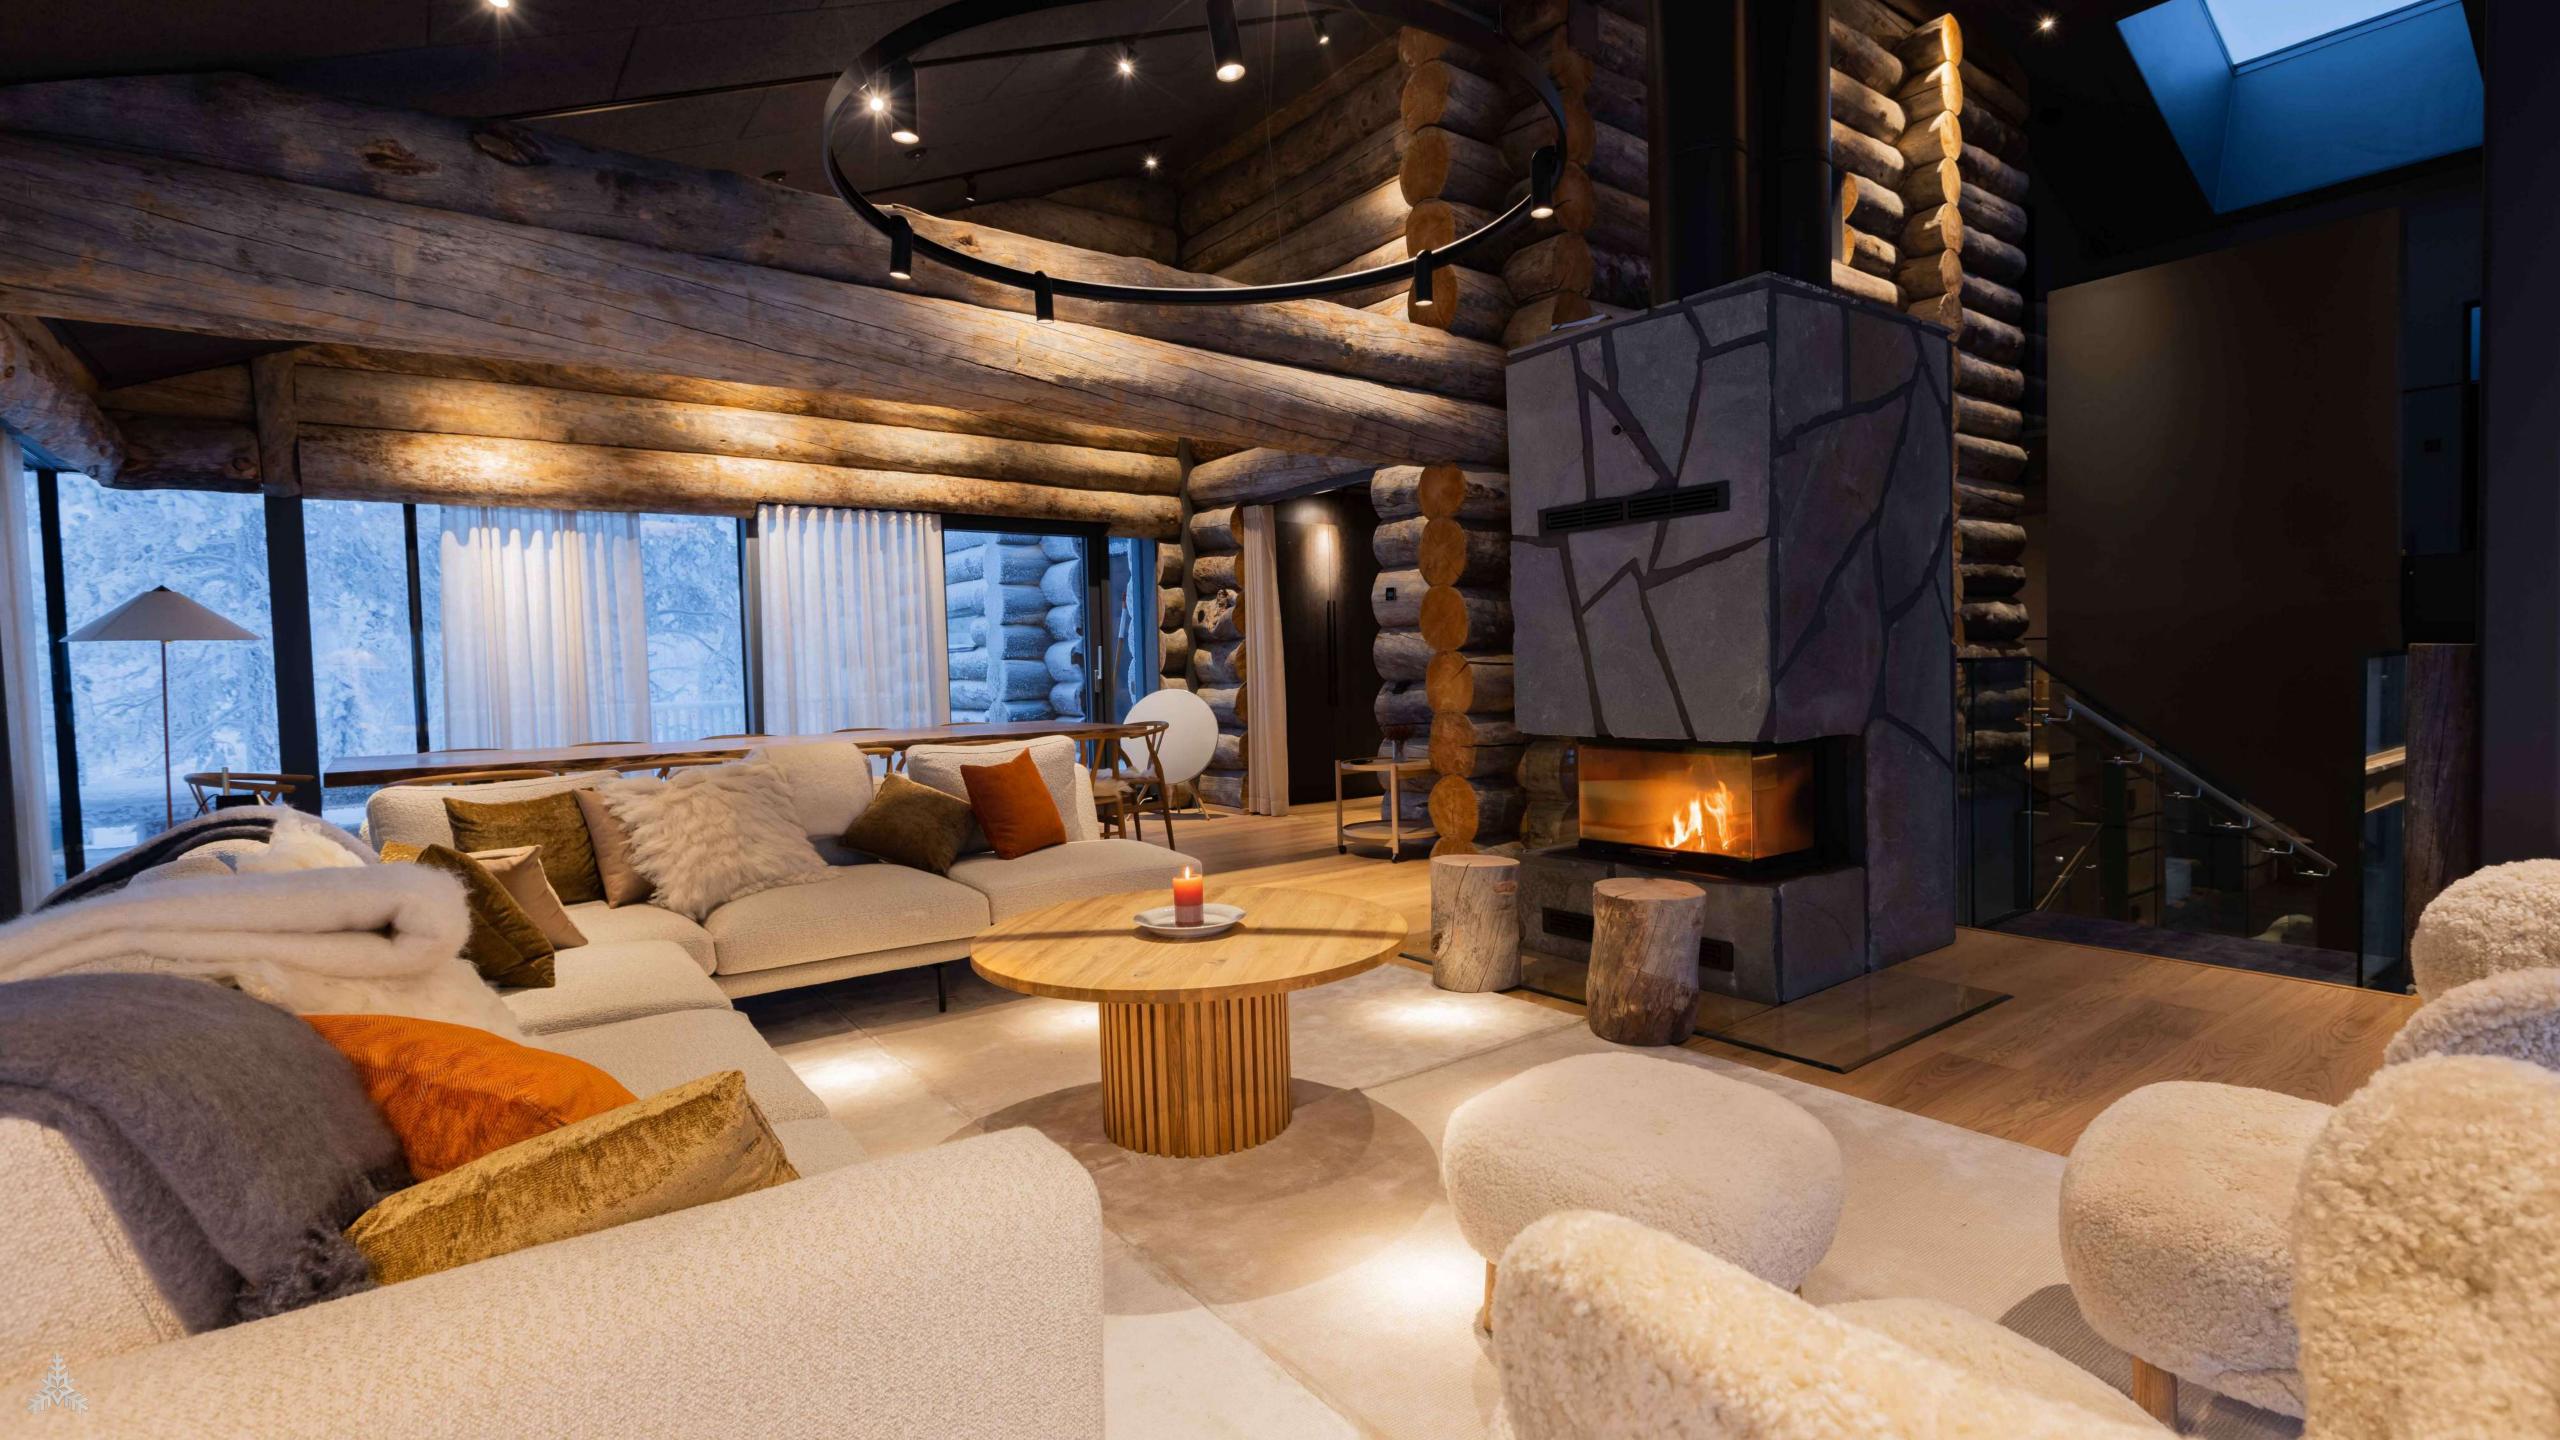

On the left side, the stairs will take you to the living room and dining area with panoramic windows to surrounding nature. This large and open space with cozy fireplace is the the heart of lodge where you get to spend a much needed downtime with your loved ones. On the middle floor you also have a high standard kitchen suitable for private chef and separate breakfast room. From here you have an access to sauna's dressing room and terrace area where you can find Drop jacuzzi, fireplace / BBQ and outside dining table.