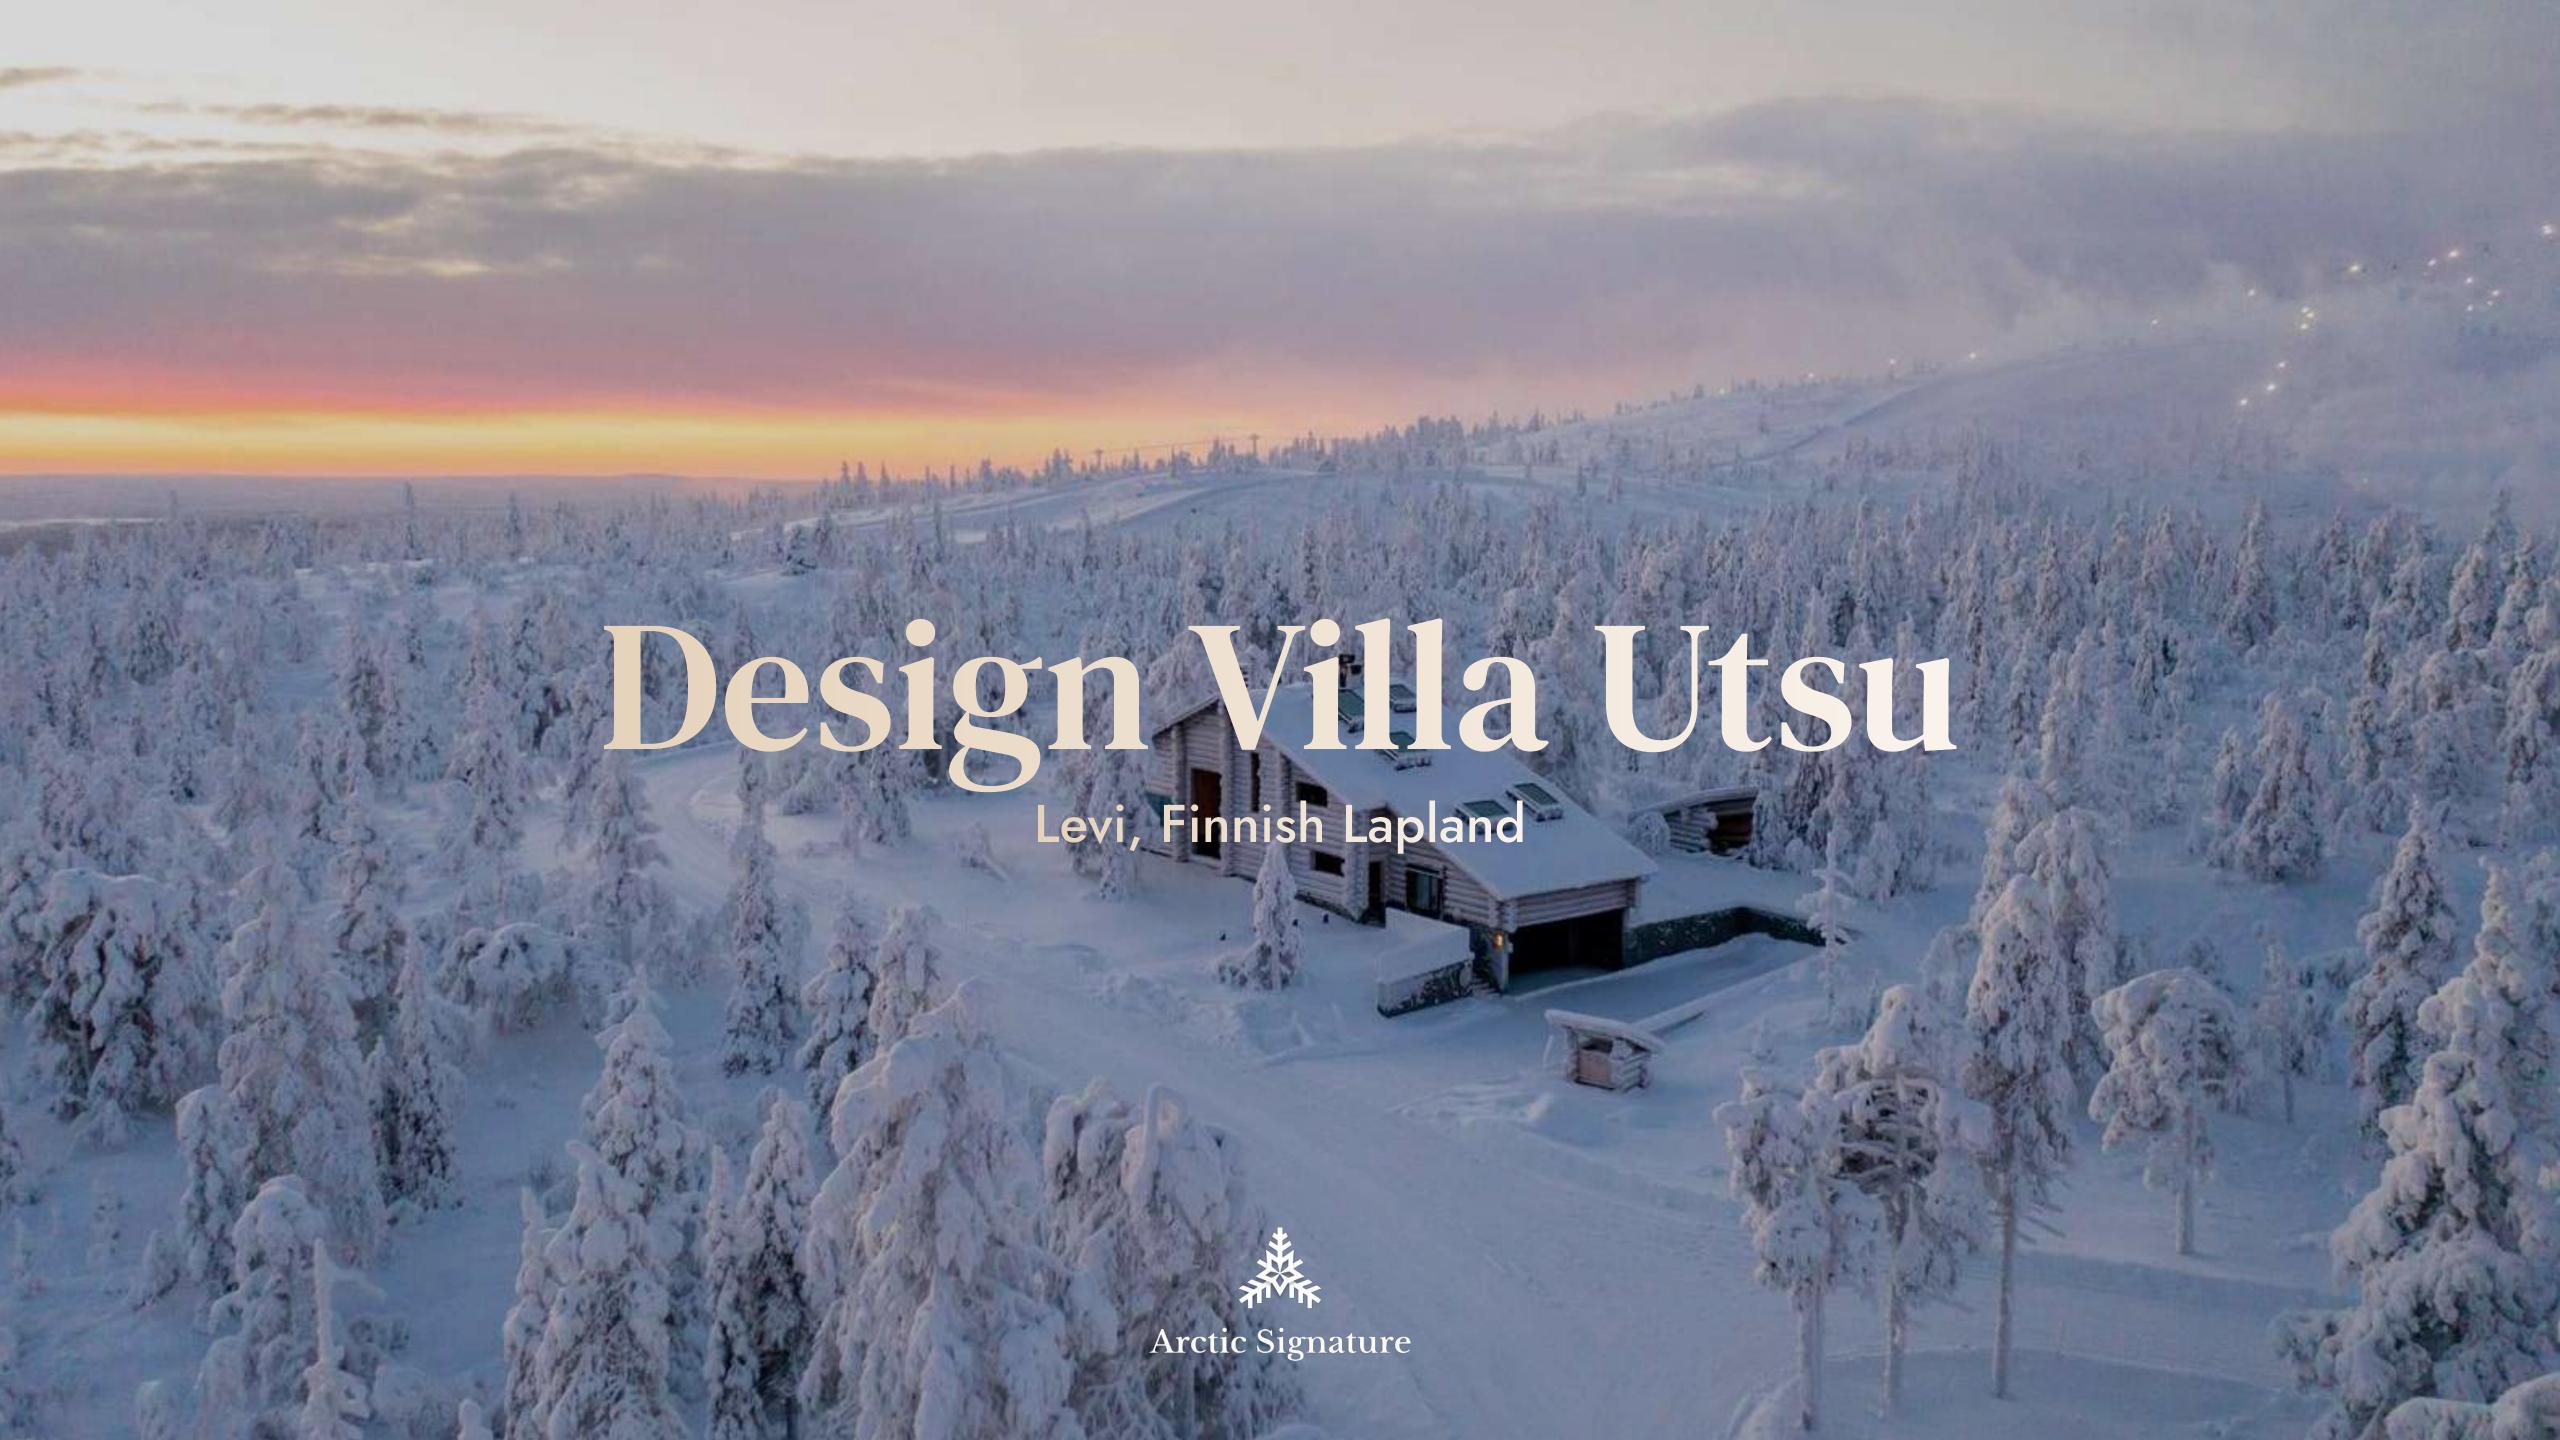

# Description

Design Villa Utsu is brand new architectural beauty lying on the top of Utsuvaara. Design of the lodge respects the surrounding shapes and materials of the nature. While blending into the environment the lodge offers state of art luxury comforts inside. Grand size logs combined to elements of glass, rock and metal creates a perfect balance between harsh Arctic nature and warm luxurious feeling.

## Key Features

5 en-suite bedrooms

All the bedrooms have double beds

with ensuite bathrooms

Located in stunning natural scenery

Villa is located up in the Utsuvaara area, with beautiful scenery around

Great winter sport facilities