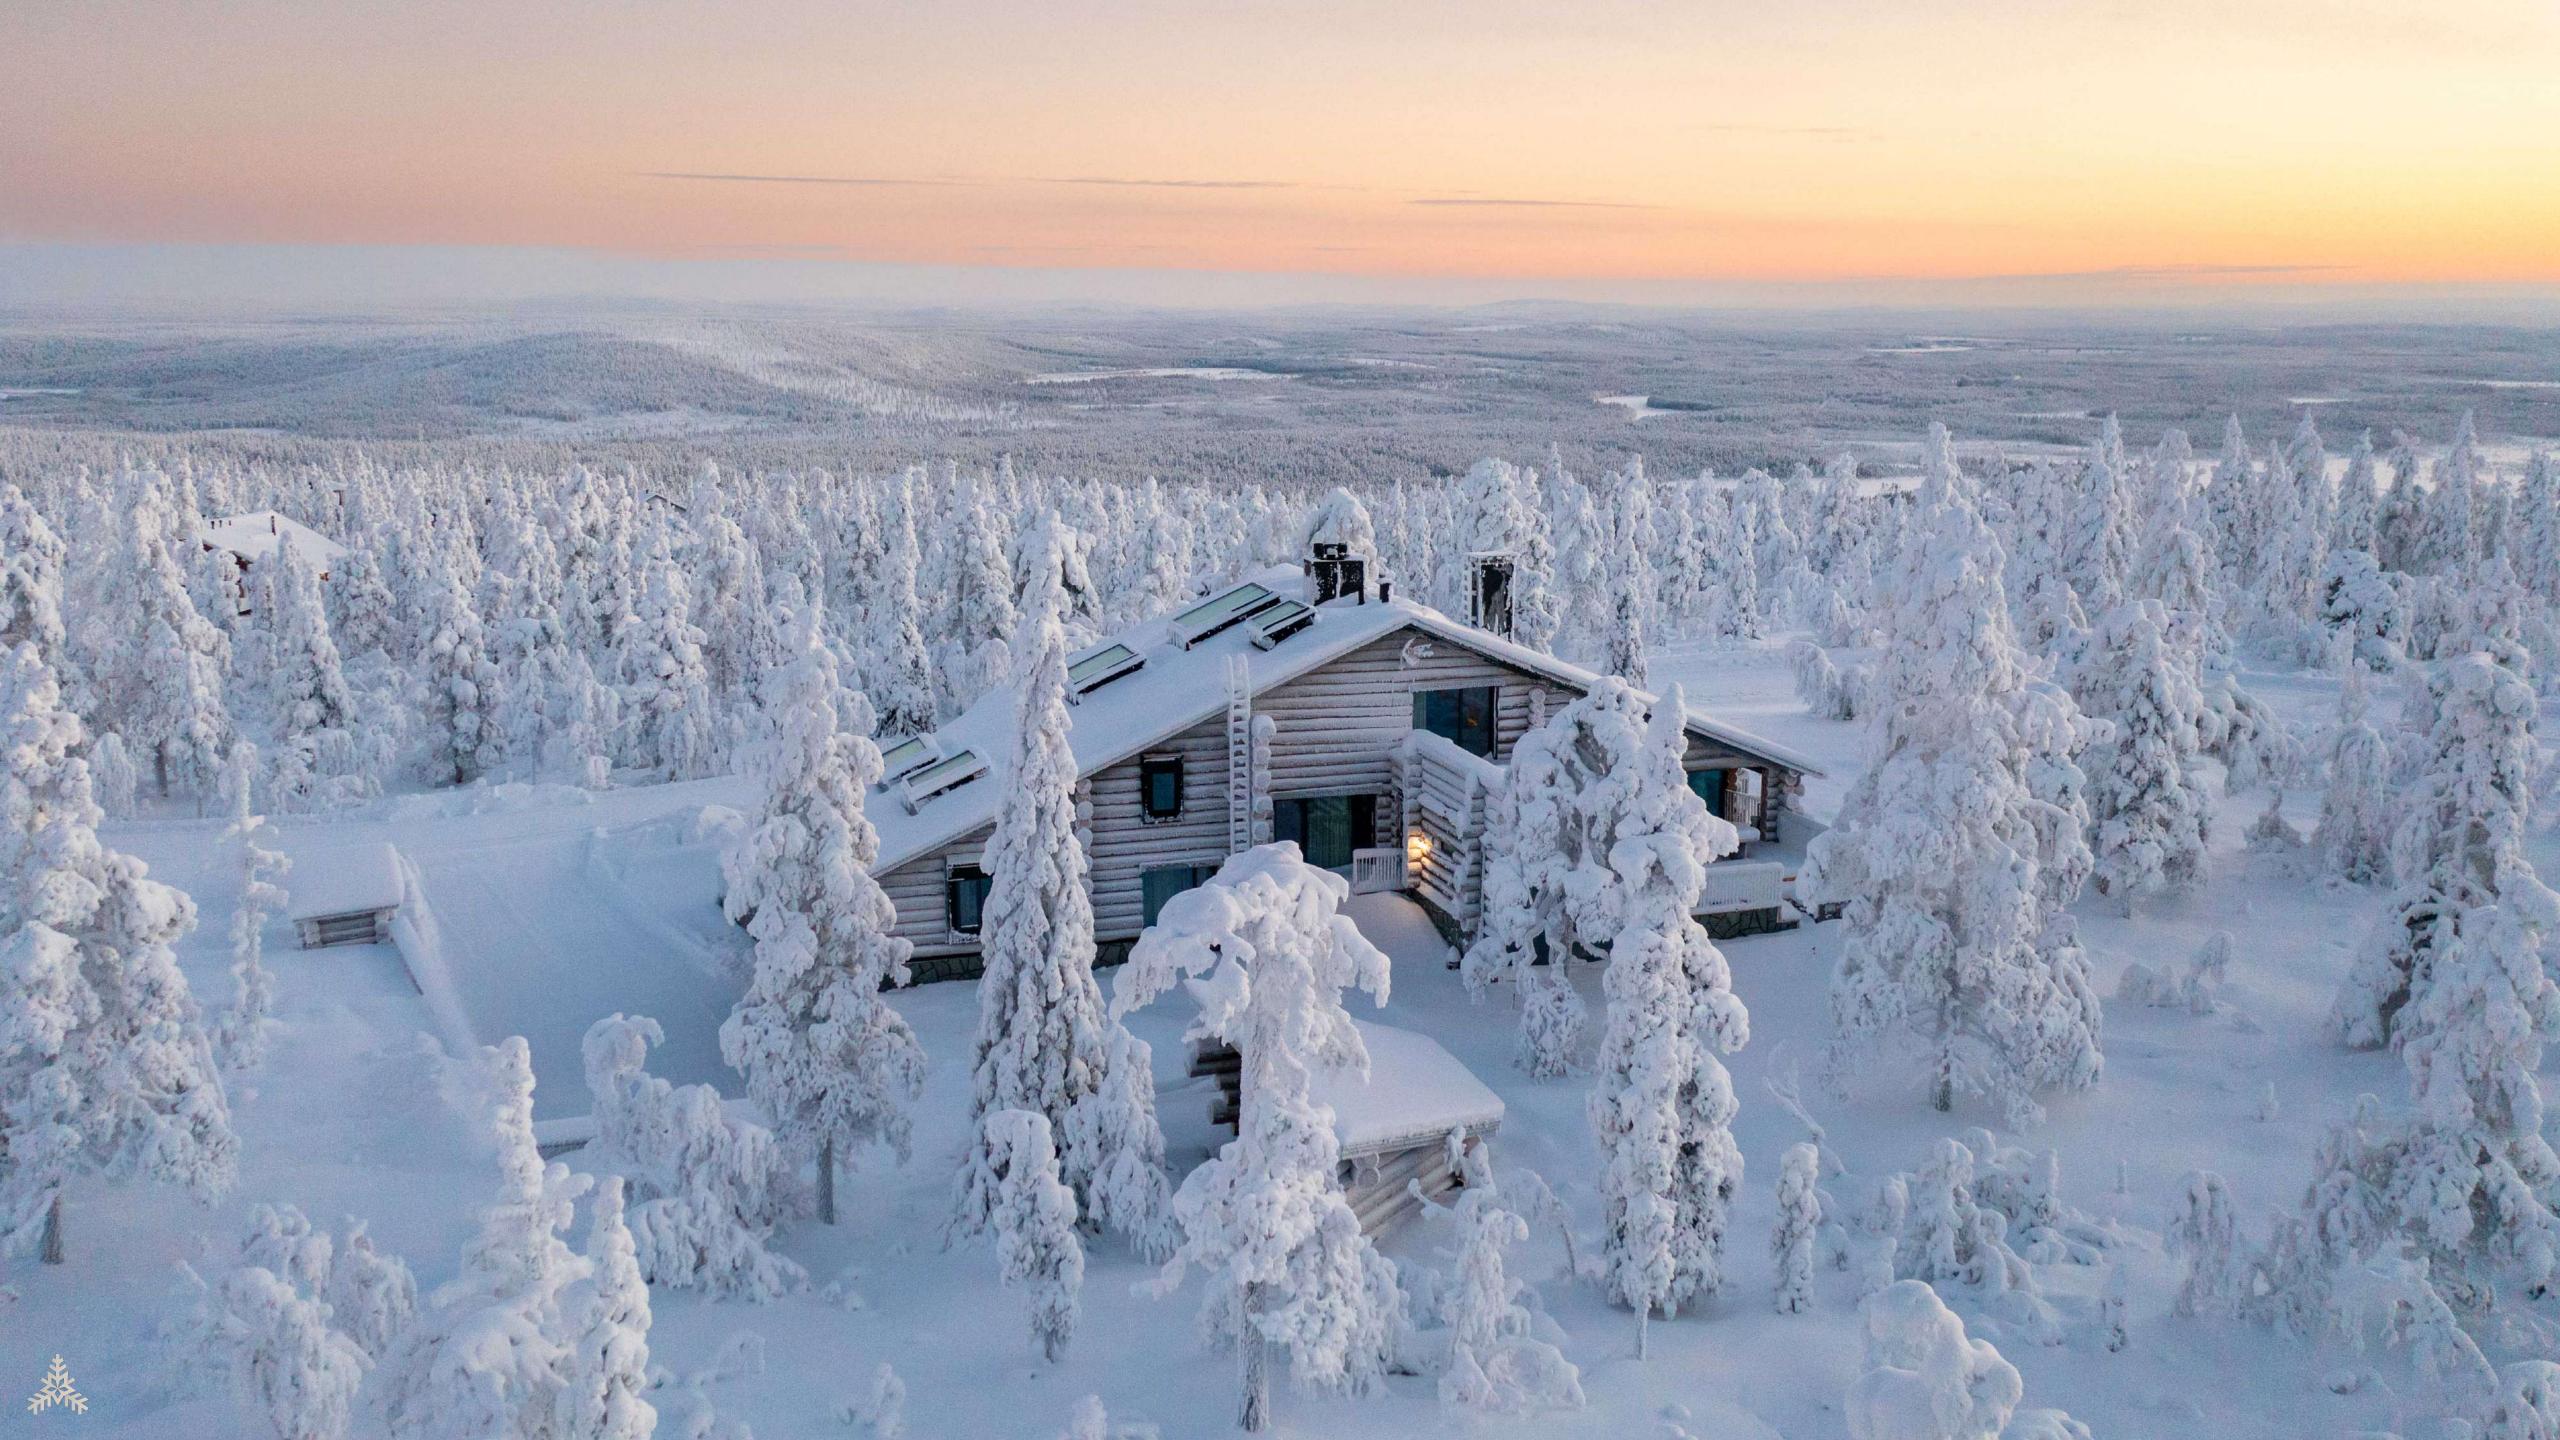

# Description

Design Villa Utsu is brand new architectural beauty lying on the top of Utsuvaara. Design of the lodge respects the surrounding shapes and materials of the nature. While blending into the environment the lodge offers state of art luxury comforts inside. Grand size logs combined to elements of glass, rock and metal creates a perfect balance between harsh Arctic nature and warm luxurious feeling.

Lodge consist of three floors. From the main entrance you arrive first floor and its' high ceiling hallway. On the right side of the entrance you have a spacious cloakroom and area for three double bedrooms with ensuite bathrooms. Unique feature of two of the bedrooms is skylight window to make sure you have the best possibility to catch northern lights.

On the left side, the stairs will take you to the living room and dining area with panoramic windows to surrounding nature. This large and open space with cozy fireplace is the the heart of lodge where you get to spend a much needed downtime with your loved ones. On the middle floor you also have a high standard kitchen suitable for private chef and separate breakfast room. From here you have an access to sauna's dressing room and terrace area where you can find Drop jacuzzi, fireplace / BBQ and outside dining table.

In the basement floor there's a garage / equipment storage and well functioning utility room. Attraction of this floor is the lounge room & bar that can serve different purposes from movie night to relaxing cocktail moment by the fireplace. Another attraction is unique dressing room and shower room solution that leads into two-floor sauna with big glass window - a perfect place to spot northern lights.

Second floor has two bedrooms. The master bedroom has stylish ensuite bathroom with bath tub. The other bedroom with ensuite bathroom can also be converted into lounge room if there's no need for 5th bedroom. From this room you have an access to spacious roof terrace. In both of the bedrooms you have skylight window which gives you a great opportunity to catch northern lights.