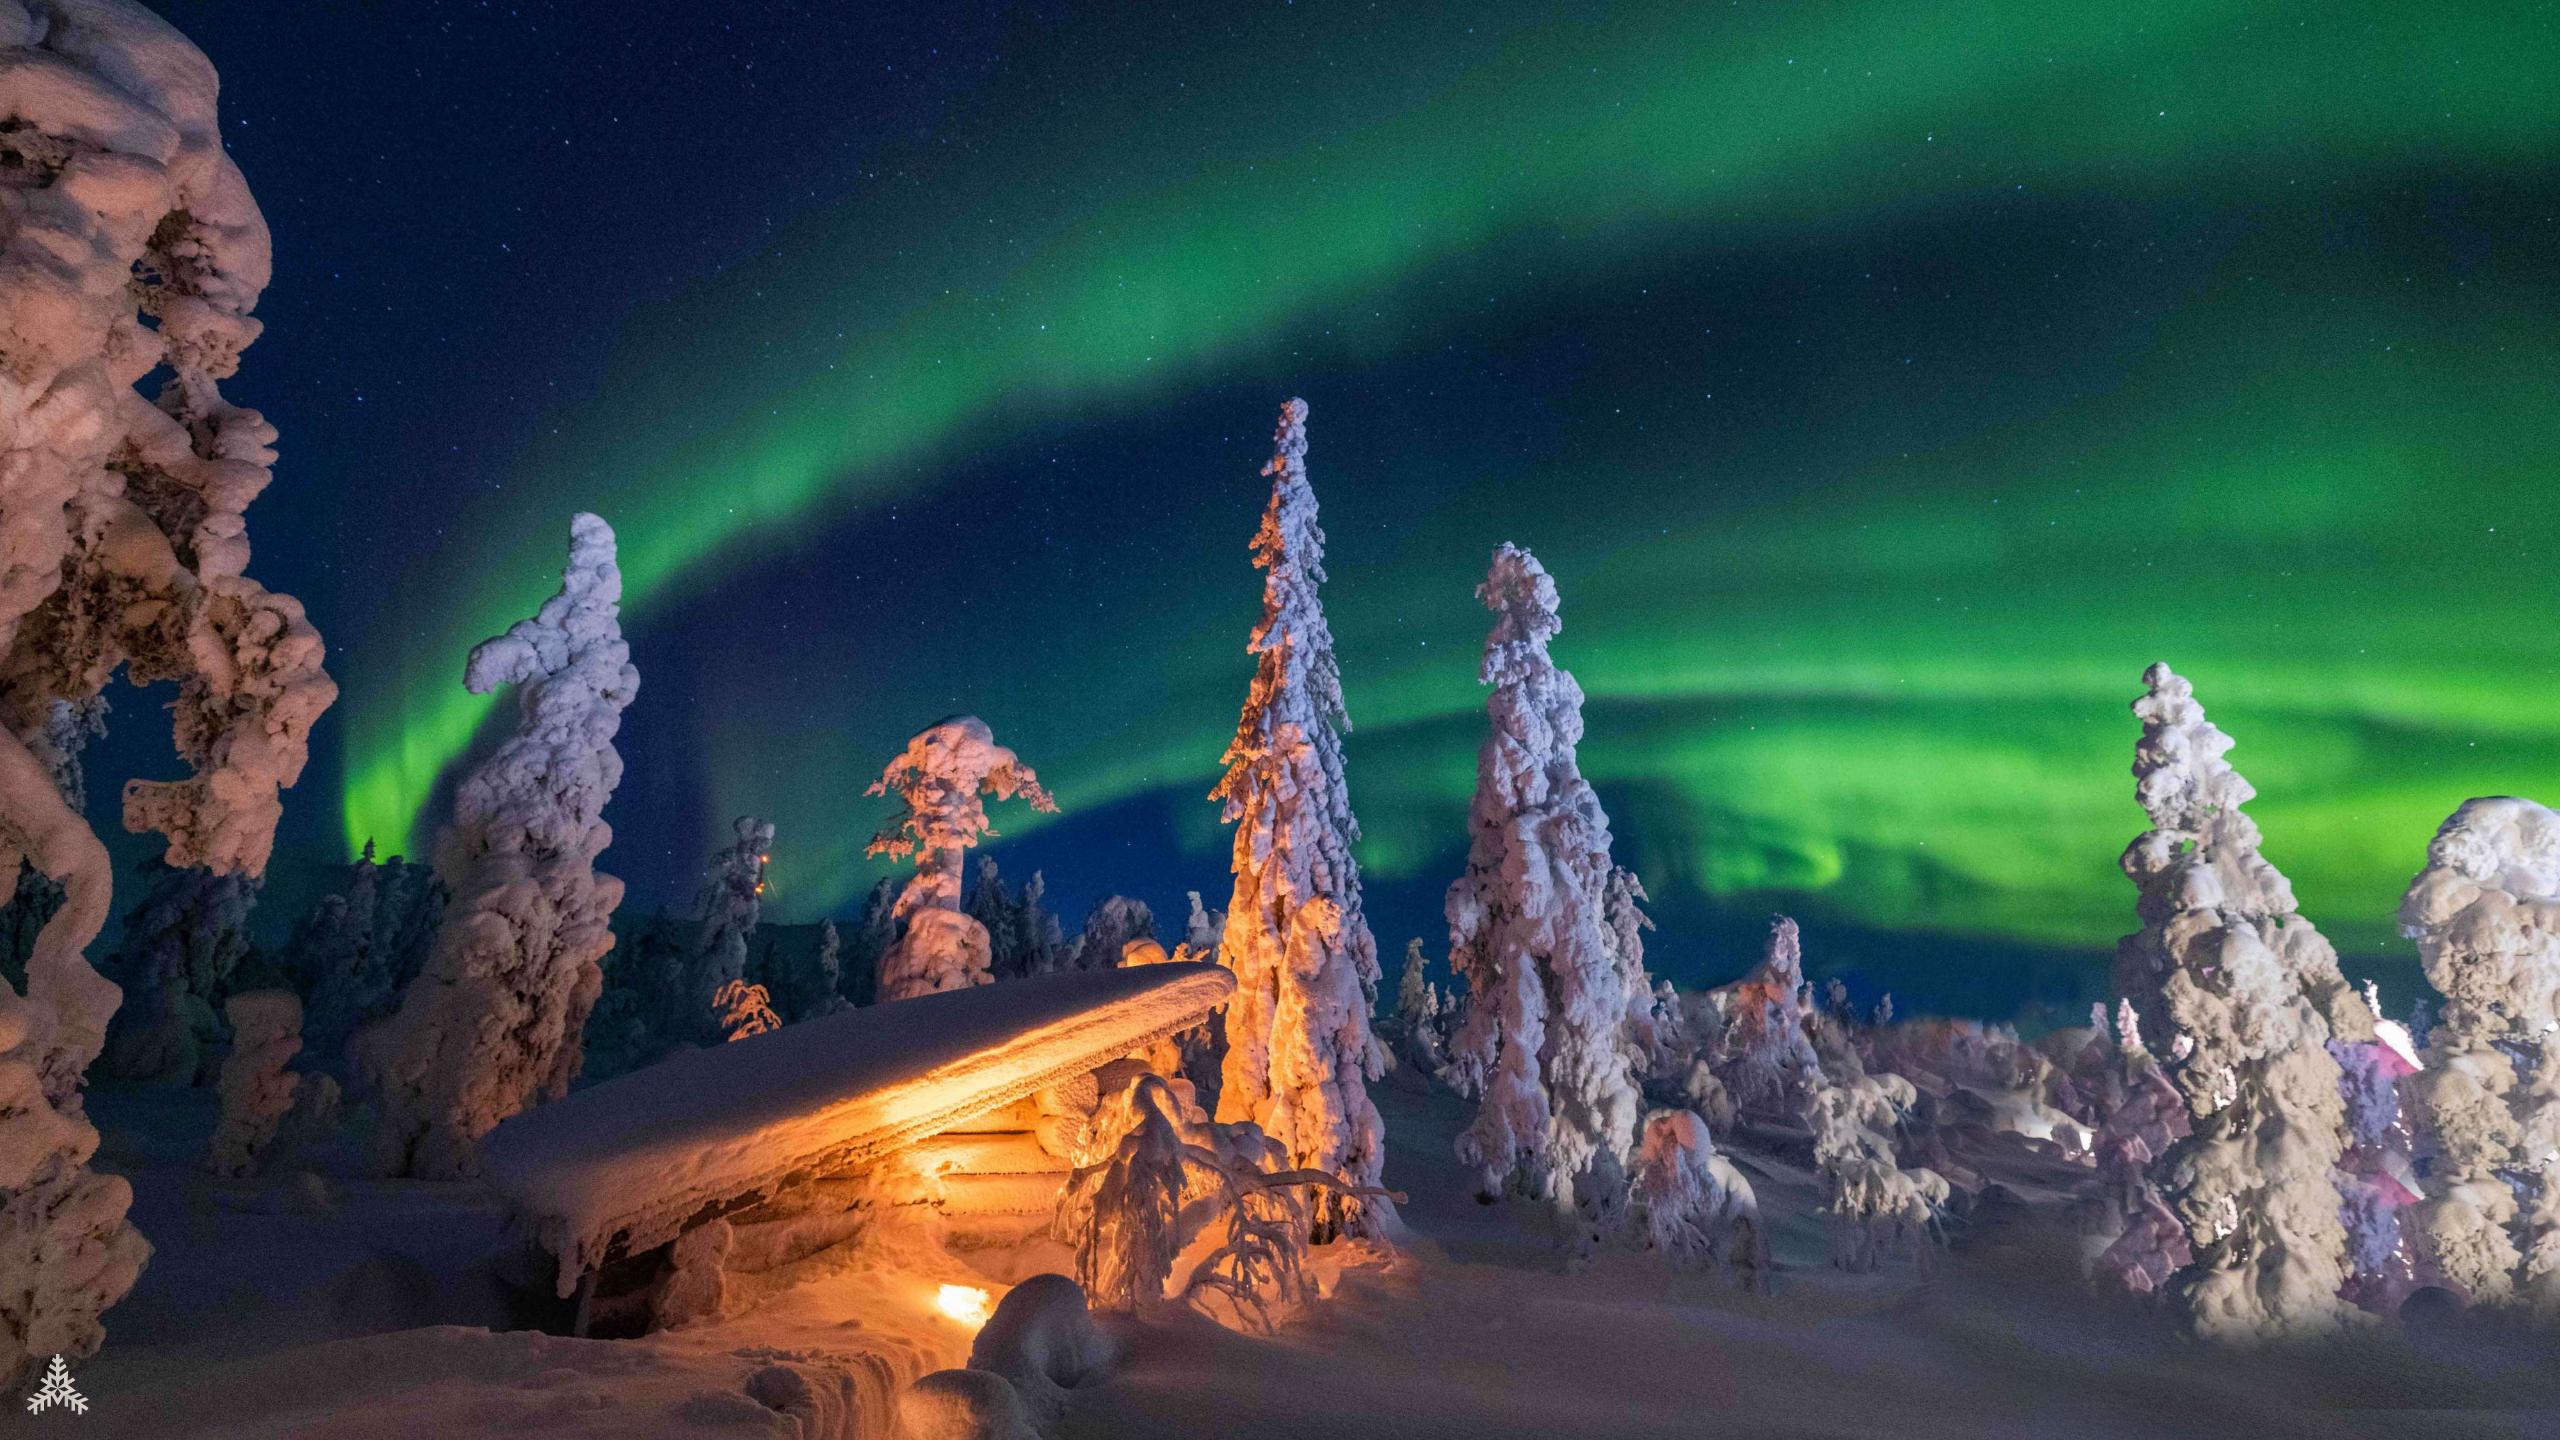

Lodge consist of three floors. From the main entrance you arrive first floor and its' high ceiling hallway. On the right side of the entrance you have a spacious cloakroom and area for three double bedrooms with ensuite bathrooms. Unique feature of two of the bedrooms is skylight window to make sure you have the best possibility to catch northern lights.

Second floor has two bedrooms. The master bedroom has stylish ensuite bathroom with bath tub. The other bedroom with ensuite bathroom can also be converted into lounge room if there's no need for 5th bedroom. From this room you have an access to spacious roof terrace. In both of the bedrooms you have skylight window which gives you a great opportunity to catch northern lights.