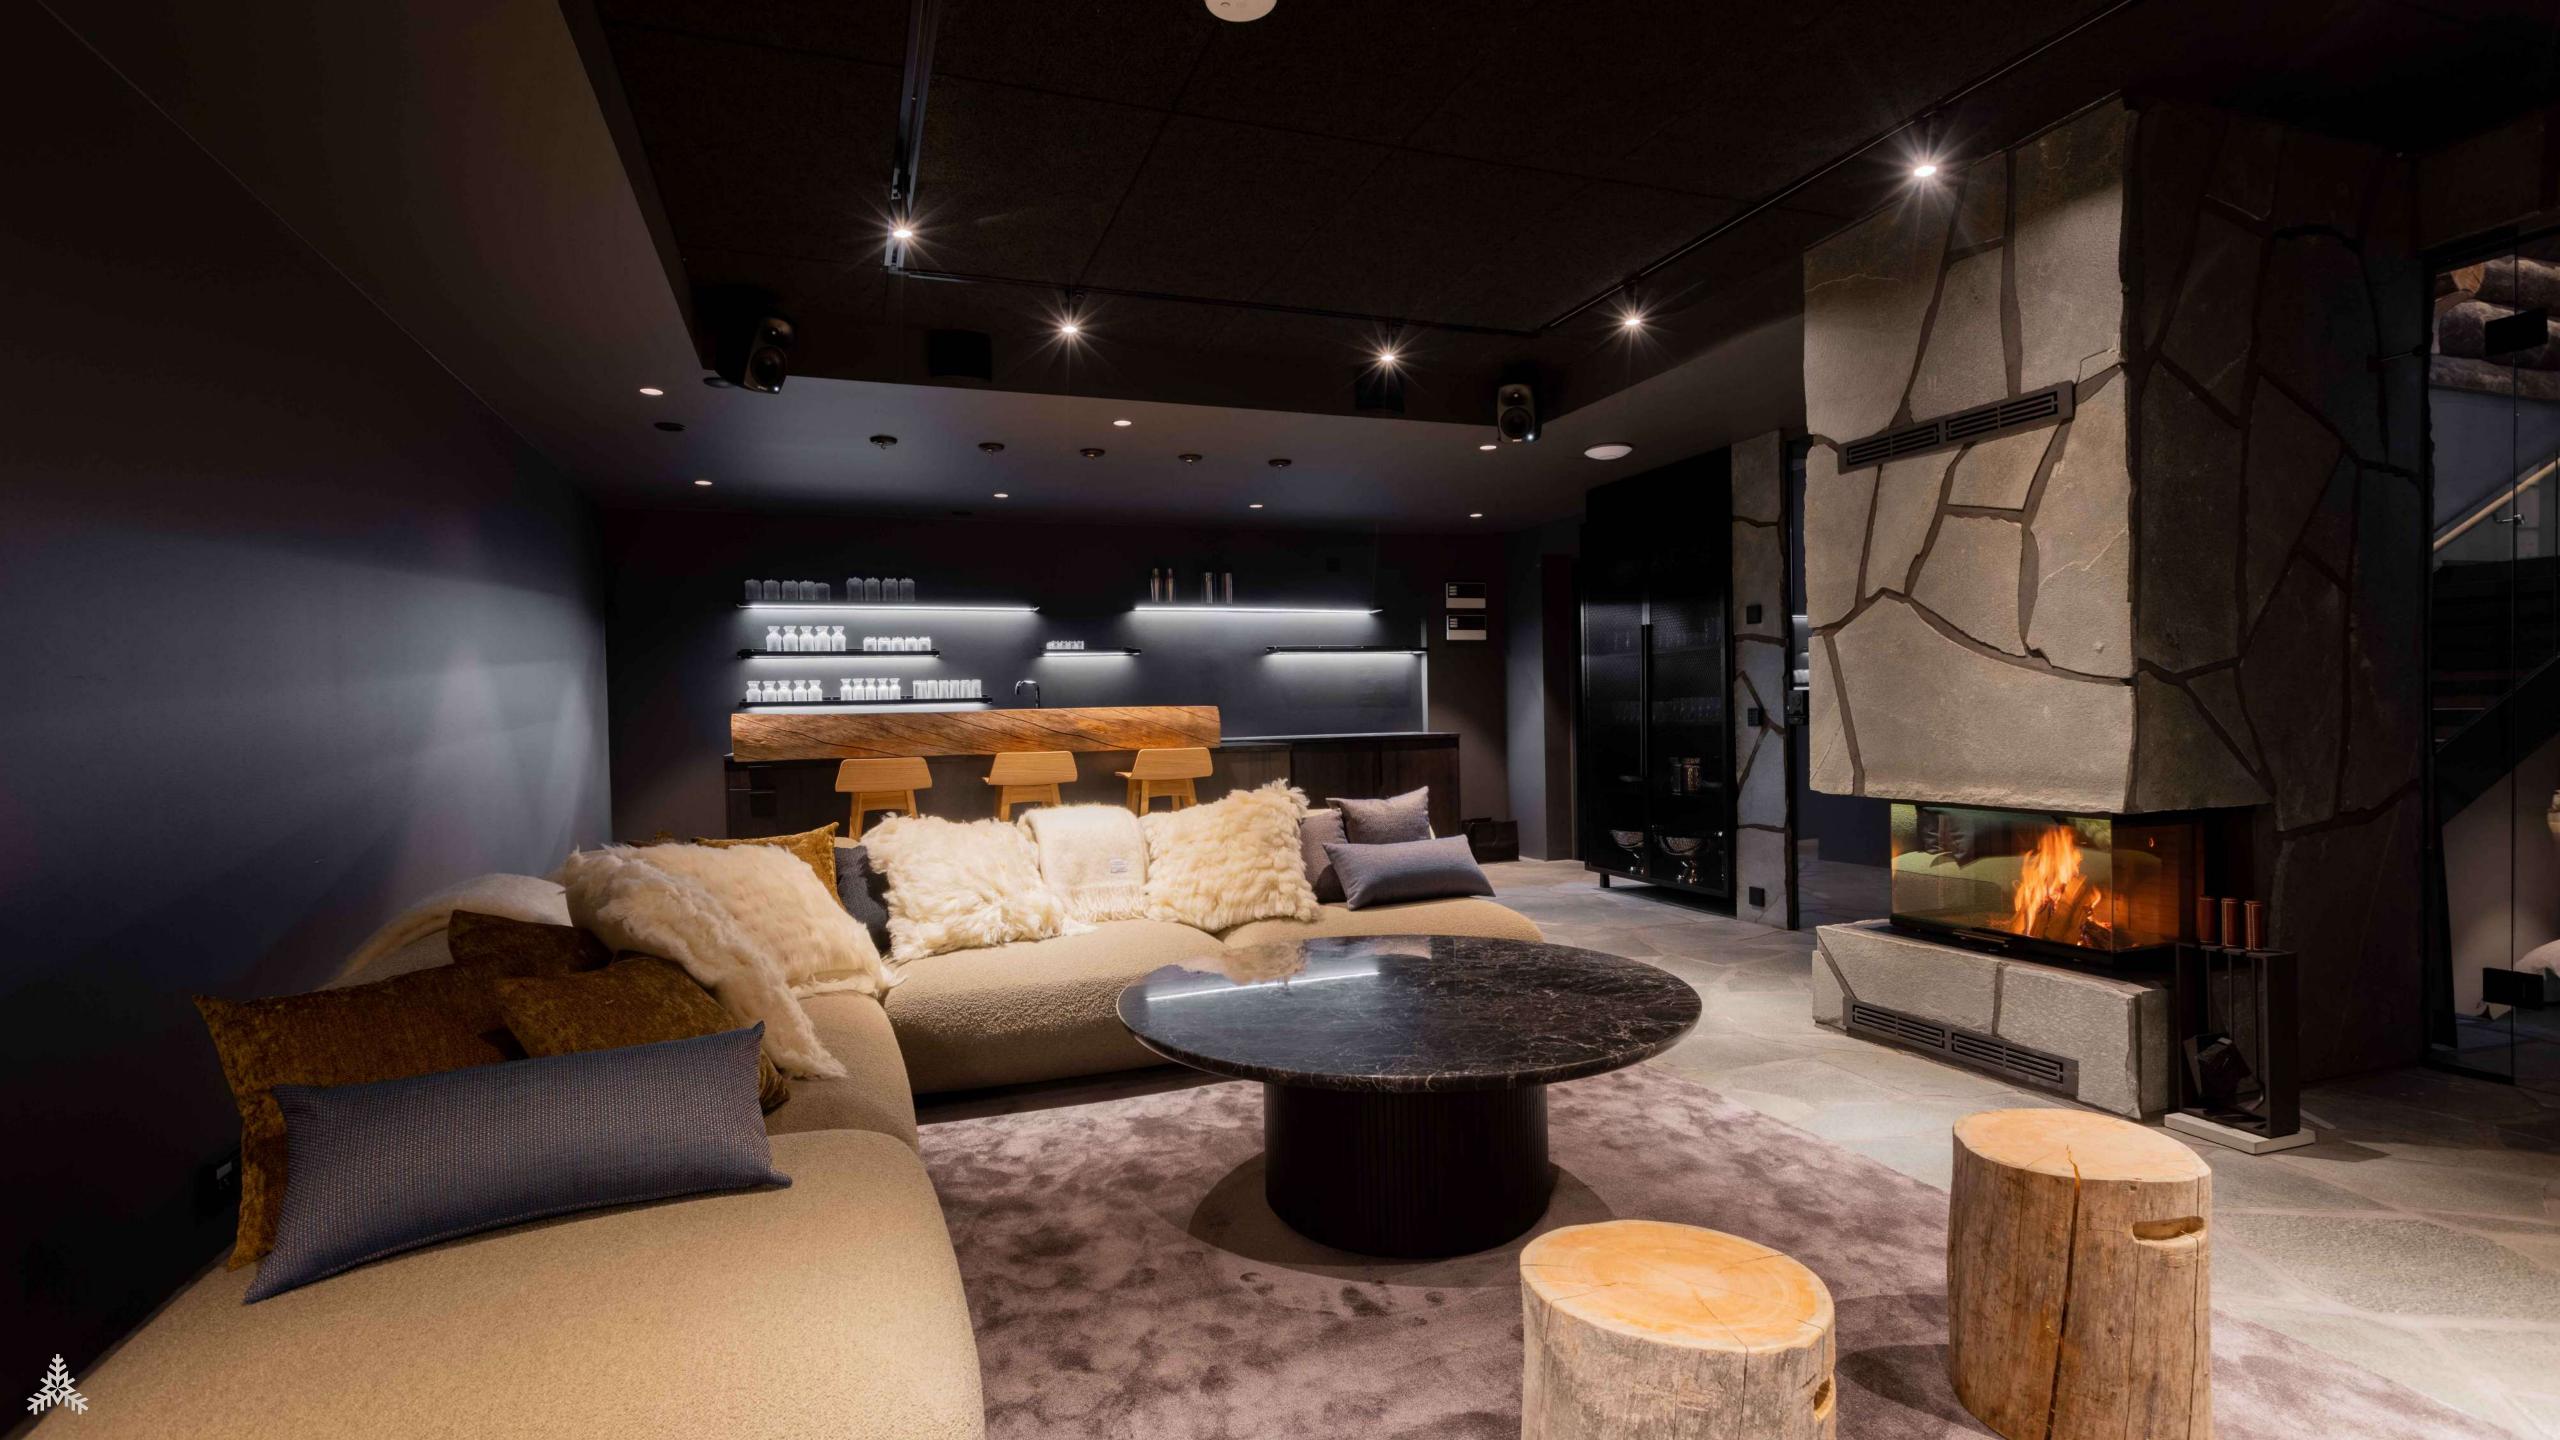

Levi is Finland's #1 Ski Resort

Cozy dining area
Villa transforms into your own private
dining room

Top class amenities

Villa is equipped with high quality amenities and furnitures

Bar / lounge / cinema room
In downstairs you have atmospheric
lounge area that works as a bar or
cinema room

In the basement floor there's a garage / equipment storage and well functioning utility room. Attraction of this floor is the lounge room & bar that can serve different purposes from movie night to relaxing cocktail moment by the fireplace. Another attraction is unique dressing room and shower room solution that leads into two-floor sauna with big glass window - a perfect place to spot northern lights.