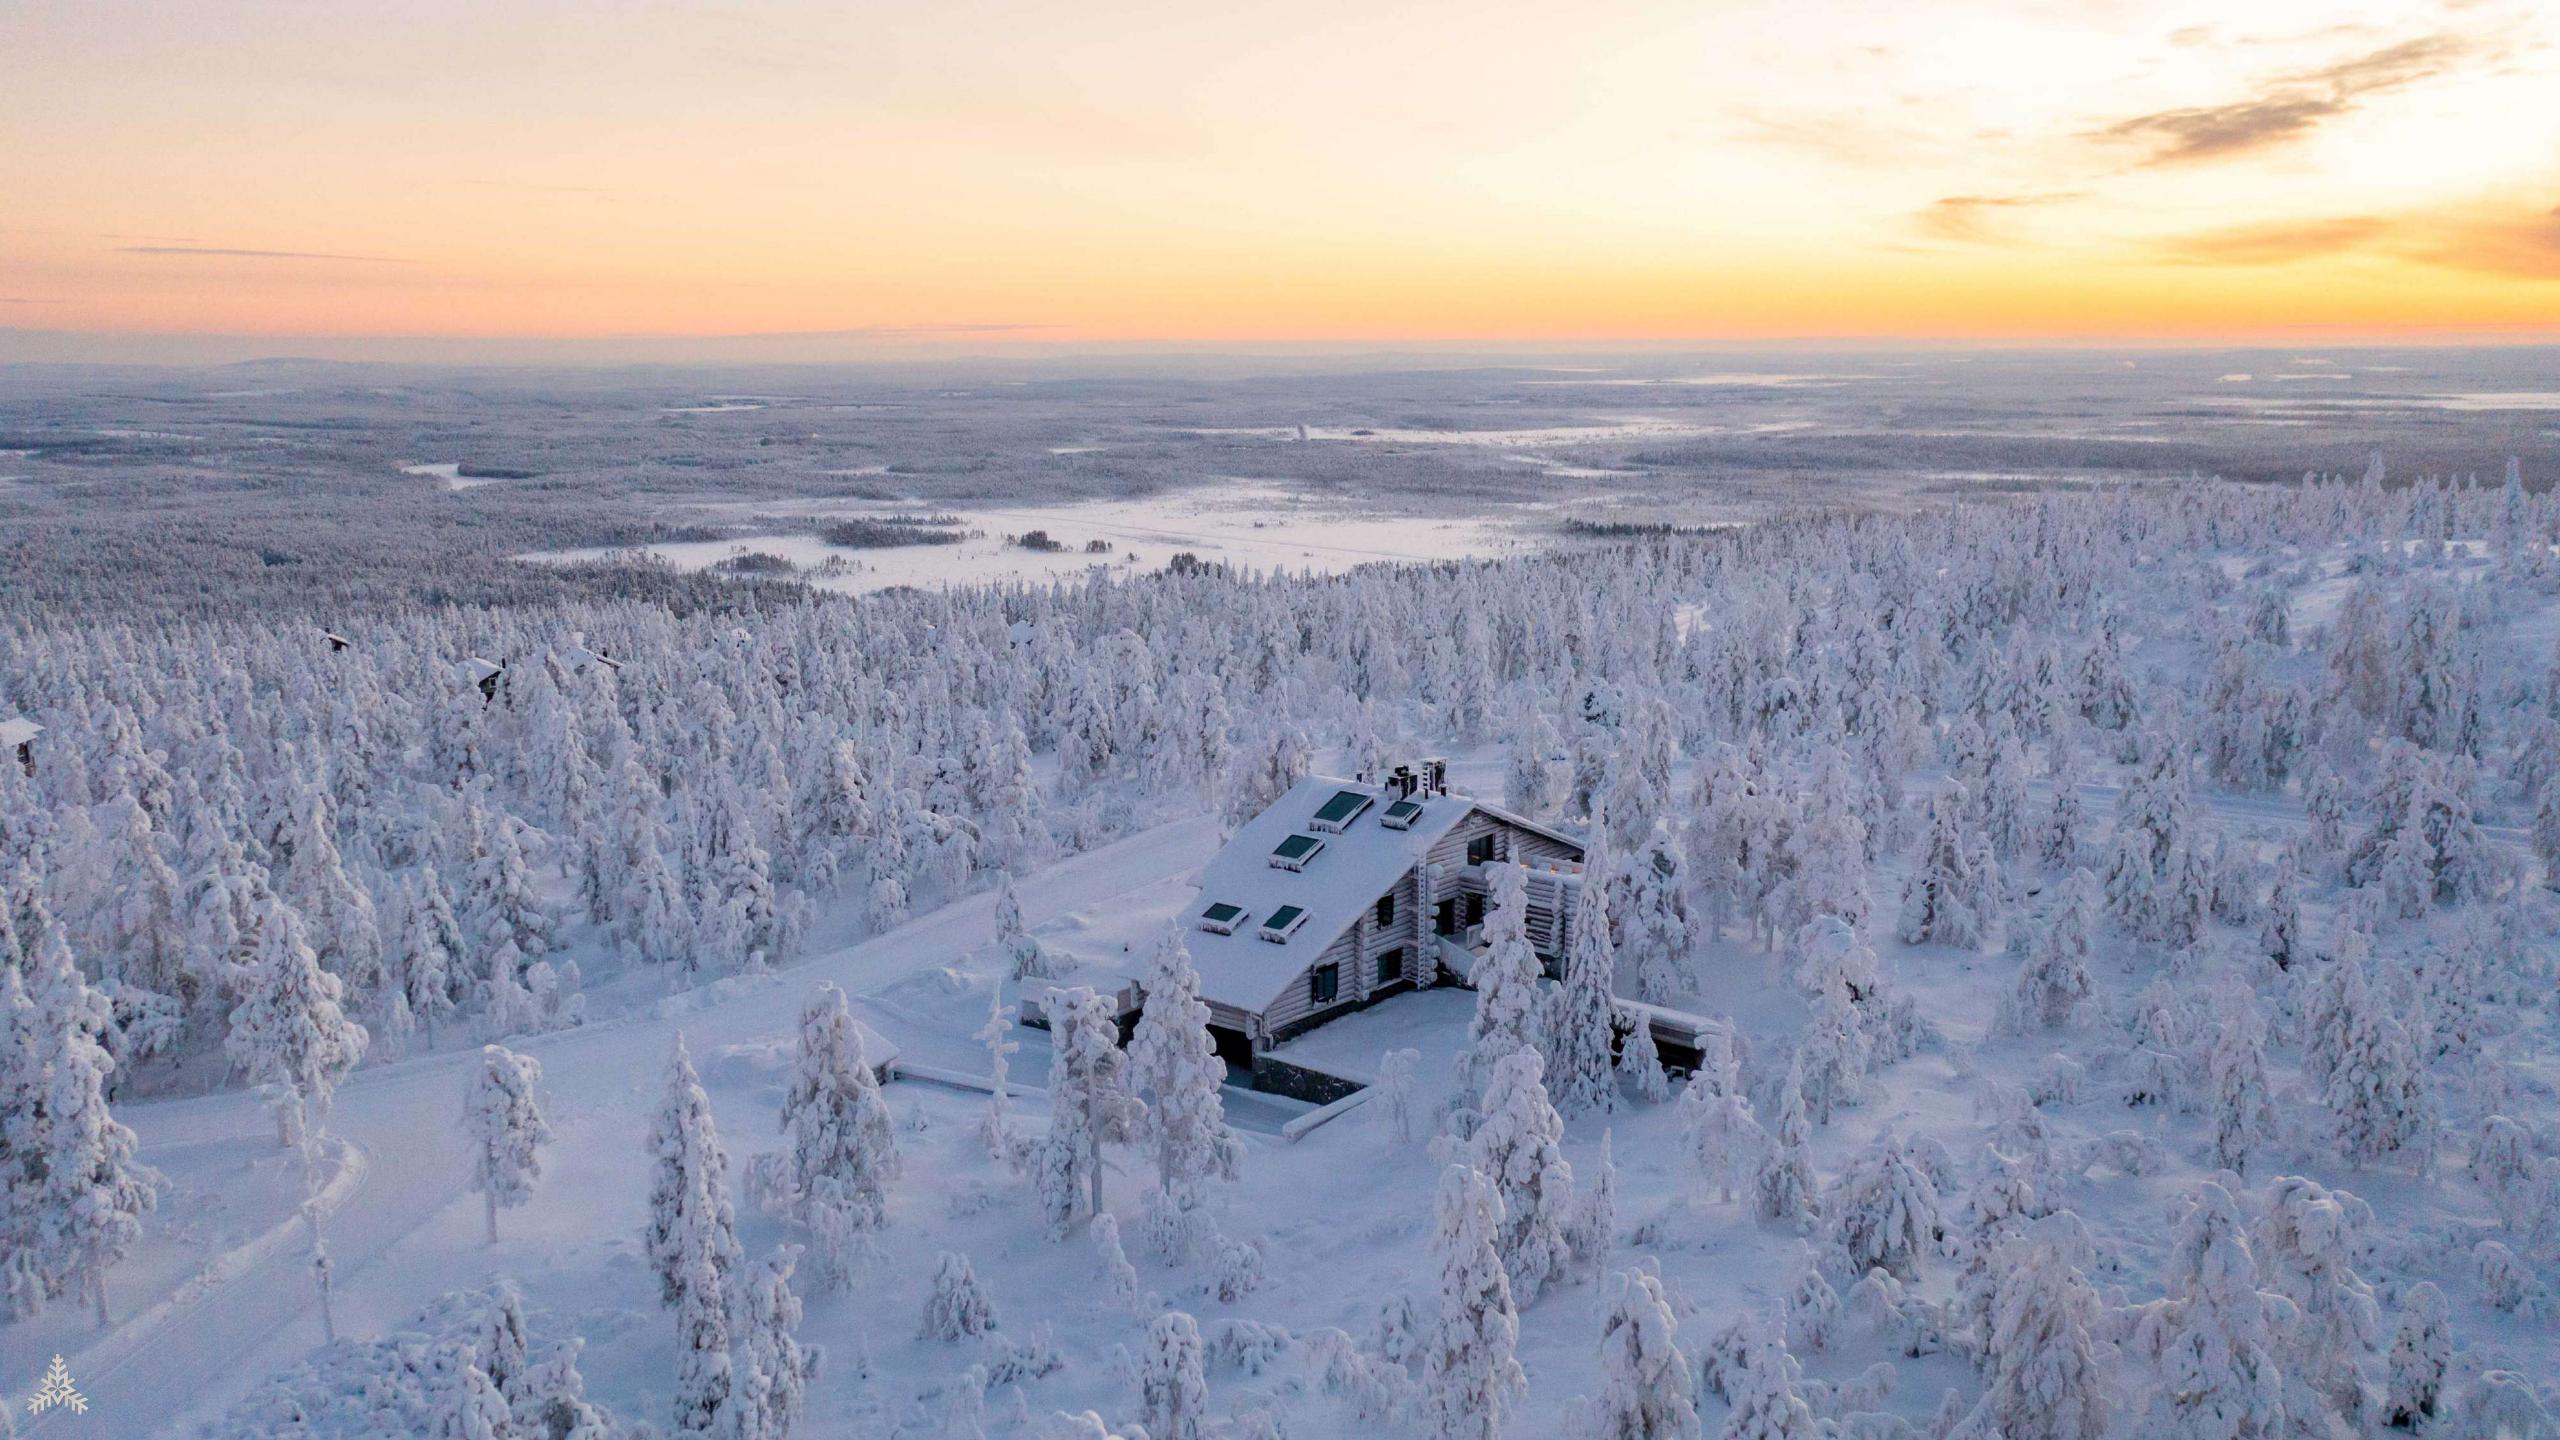

# Description

Design Villa Utsu is brand new architectural beauty lying on the top of Utsuvaara. Design of the lodge respects the surrounding shapes and materials of the nature. While blending into the environment the lodge offers state of art luxury comforts inside. Grand size logs combined to elements of glass, rock and metal creates a perfect balance between harsh Arctic nature and warm luxurious feeling.

Lodge consist of three floors. From the main entrance you arrive first floor and its' high ceiling hallway. On the right side of the entrance you have a spacious cloakroom and area for three double bedrooms with ensuite bathrooms. Unique feature of two of the bedrooms is skylight window to make sure you have the best possibility to catch northern lights.

On the left side, the stairs will take you to the living room and dining area with panoramic windows to surrounding nature. This large and open space with cozy fireplace is the the heart of lodge where you get to spend a much needed downtime with your loved ones. On the middle floor you also have a high standard kitchen suitable for private chef and separate breakfast room. From here you have an access to sauna's dressing room and terrace area where you can find Drop jacuzzi, fireplace / BBQ and outside dining table.

In the basement floor there's a garage / equipment storage and well functioning utility room. Attraction of this floor is the lounge room & bar that can serve different purposes from movie night to relaxing cocktail moment by the fireplace. Another attraction is unique dressing room and shower room solution that leads into two-floor sauna with big glass window - a perfect place to spot northern lights.

Second floor has two bedrooms. The master bedroom has stylish ensuite bathroom with bath tub. The other bedroom with ensuite bathroom can also be converted into lounge room if there's no need for 5th bedroom. From this room you have an access to spacious roof terrace. In both of the bedrooms you have skylight window which gives you a great opportunity to catch northern lights.