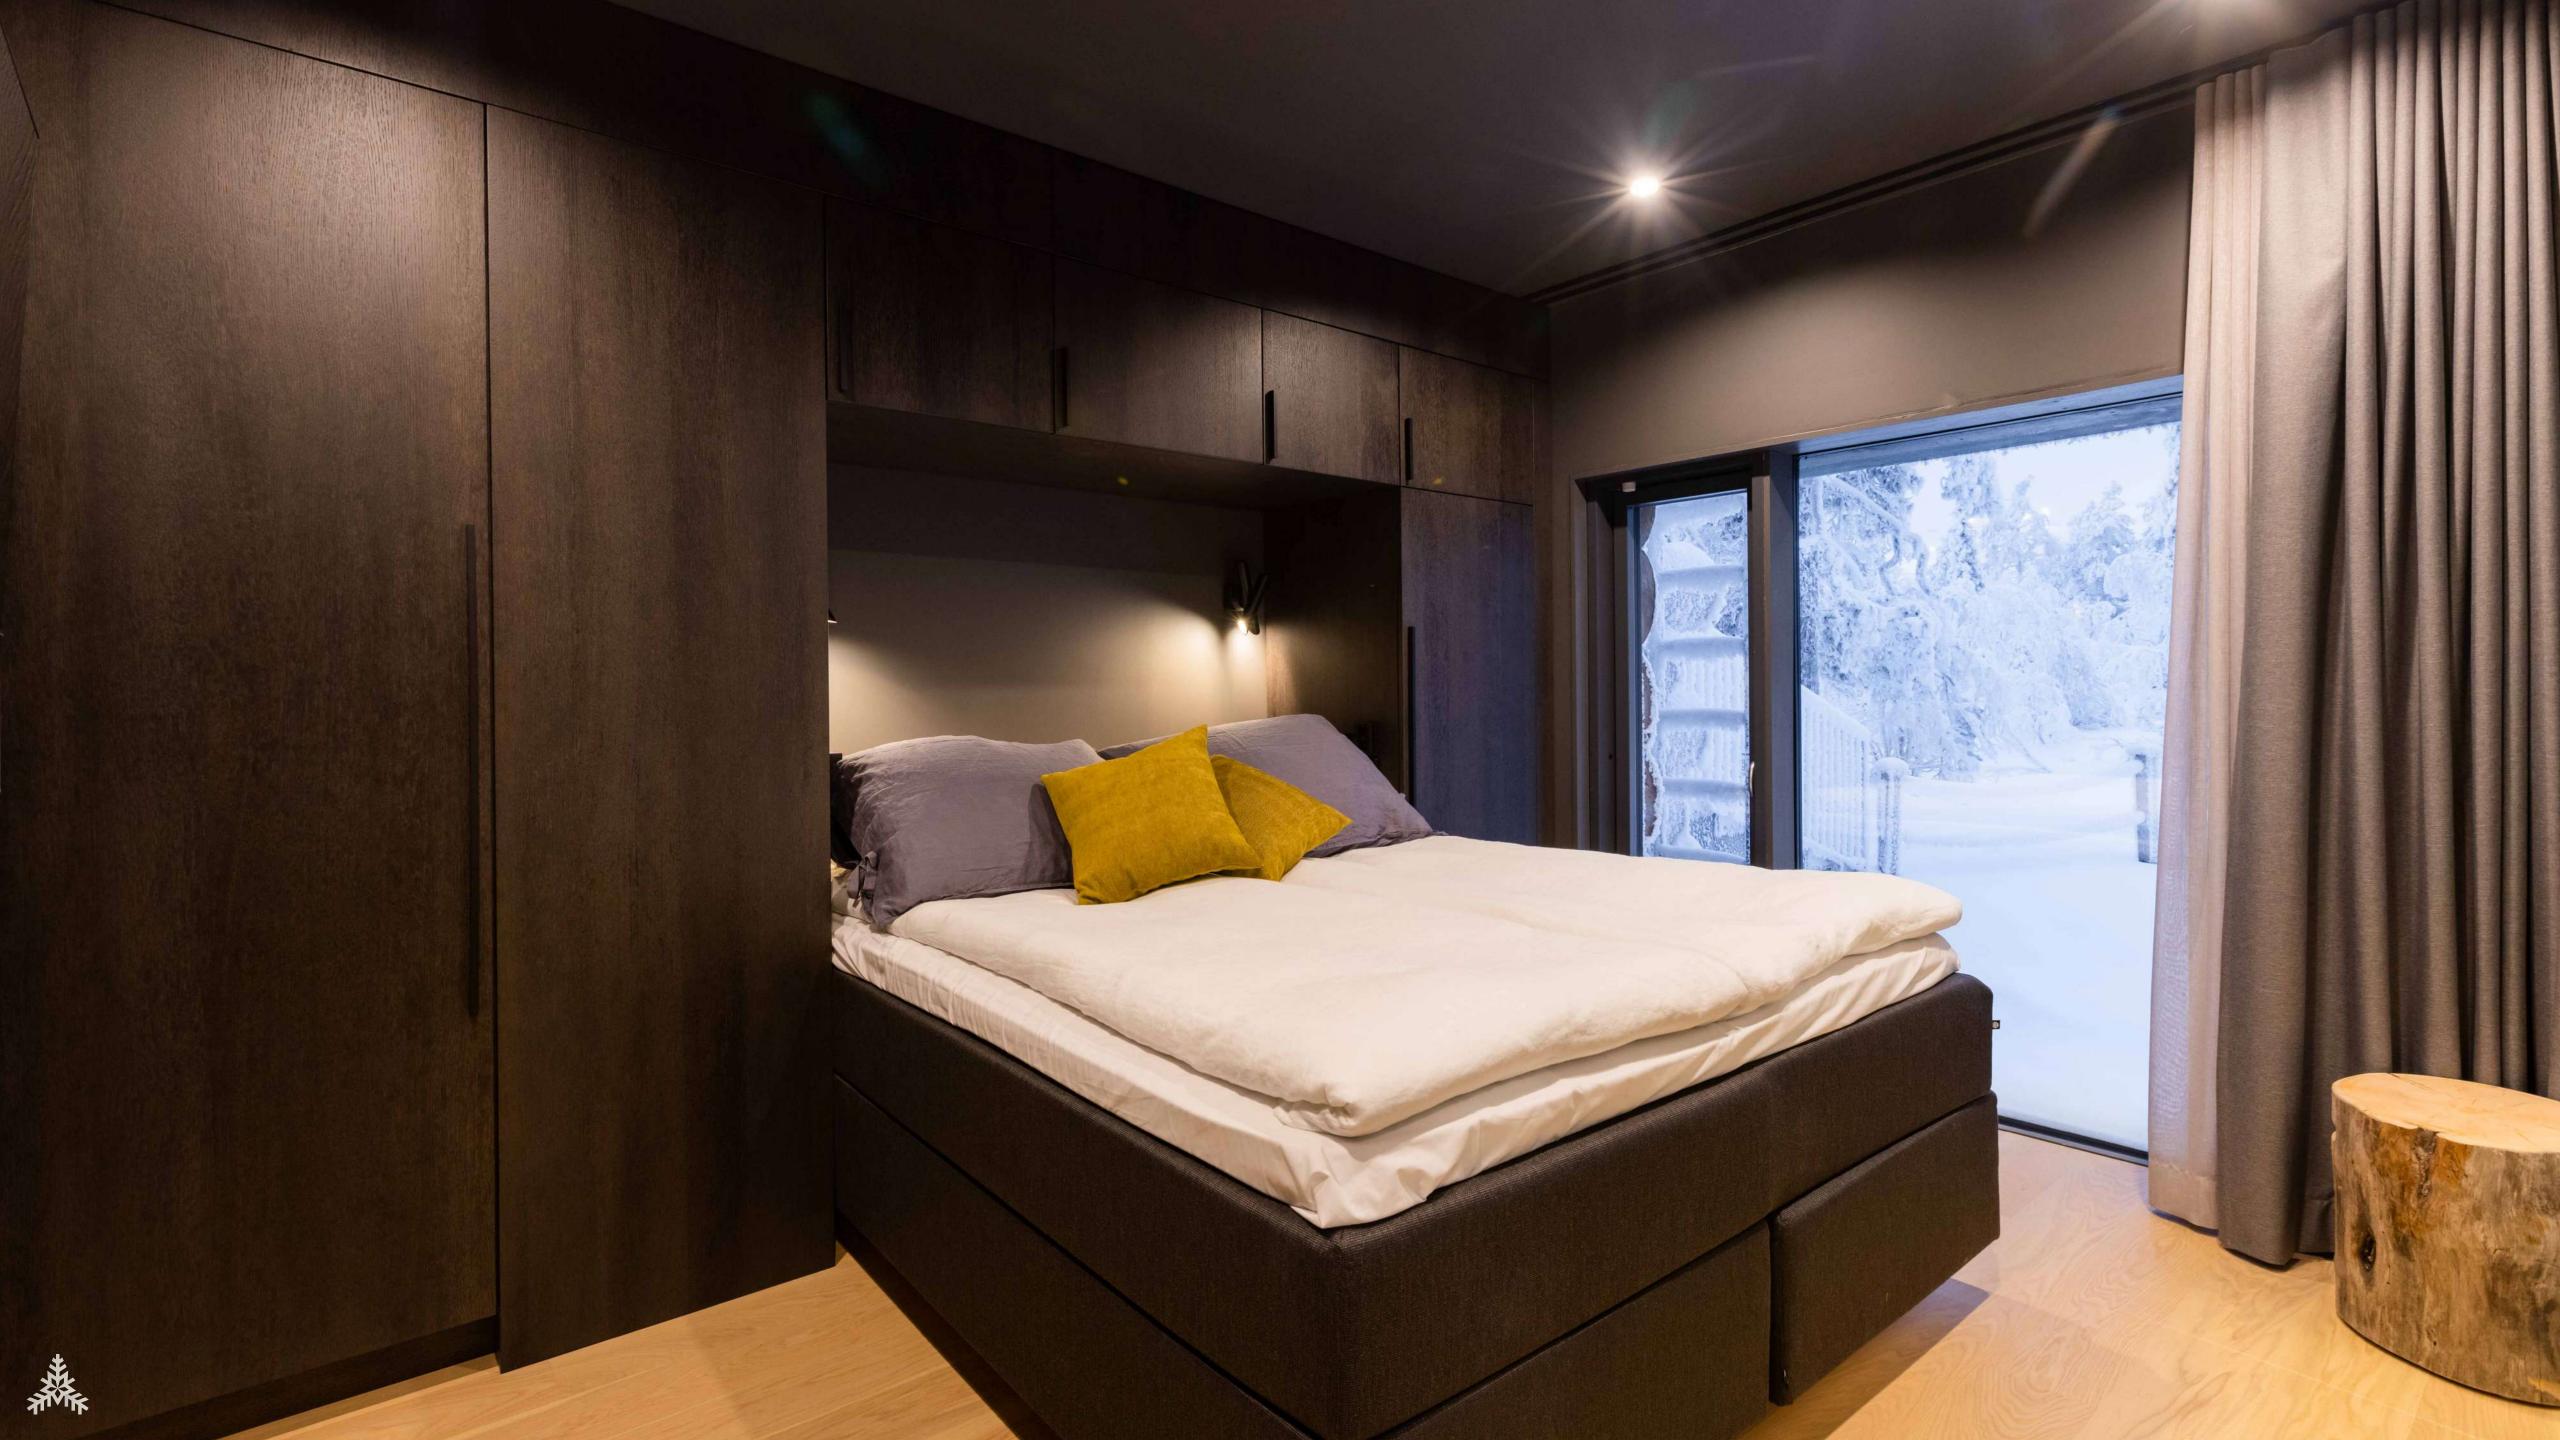

## Key Features

5 en-suite bedrooms

All the bedrooms have double beds

with ensuite bathrooms

Located in stunning natural scenery

Villa is located up in the Utsuvaara area, with beautiful scenery around

Great winter sport facilities

Lodge consist of three floors. From the main entrance you arrive first floor and its' high ceiling hallway. On the right side of the entrance you have a spacious cloakroom and area for three double bedrooms with ensuite bathrooms. Unique feature of two of the bedrooms is skylight window to make sure you have the best possibility to catch northern lights.