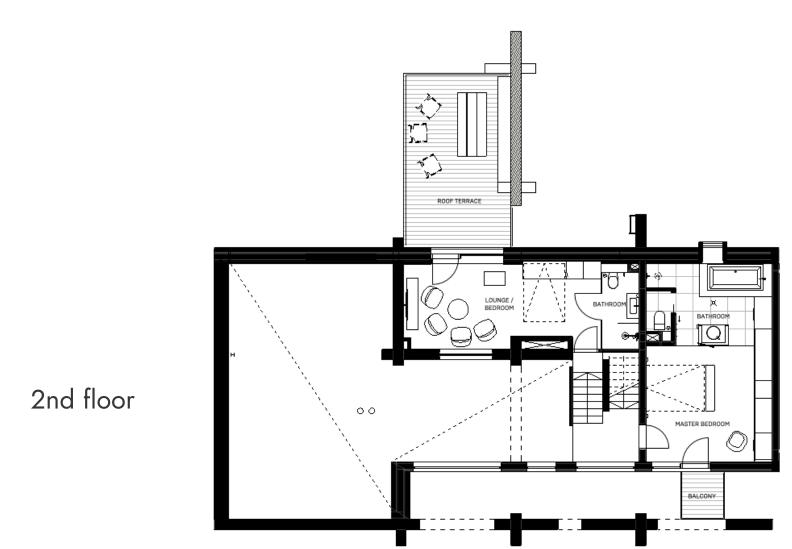

Second floor has two bedrooms. The master bedroom has stylish ensuite bathroom with bath tub. The other bedroom with ensuite bathroom can also be converted into lounge room if there's no need for 5th bedroom. From this room you have an access to spacious roof terrace. In both of the bedrooms you have skylight window which gives you a great opportunity to catch northern lights.

### Floor plan

Ground floor