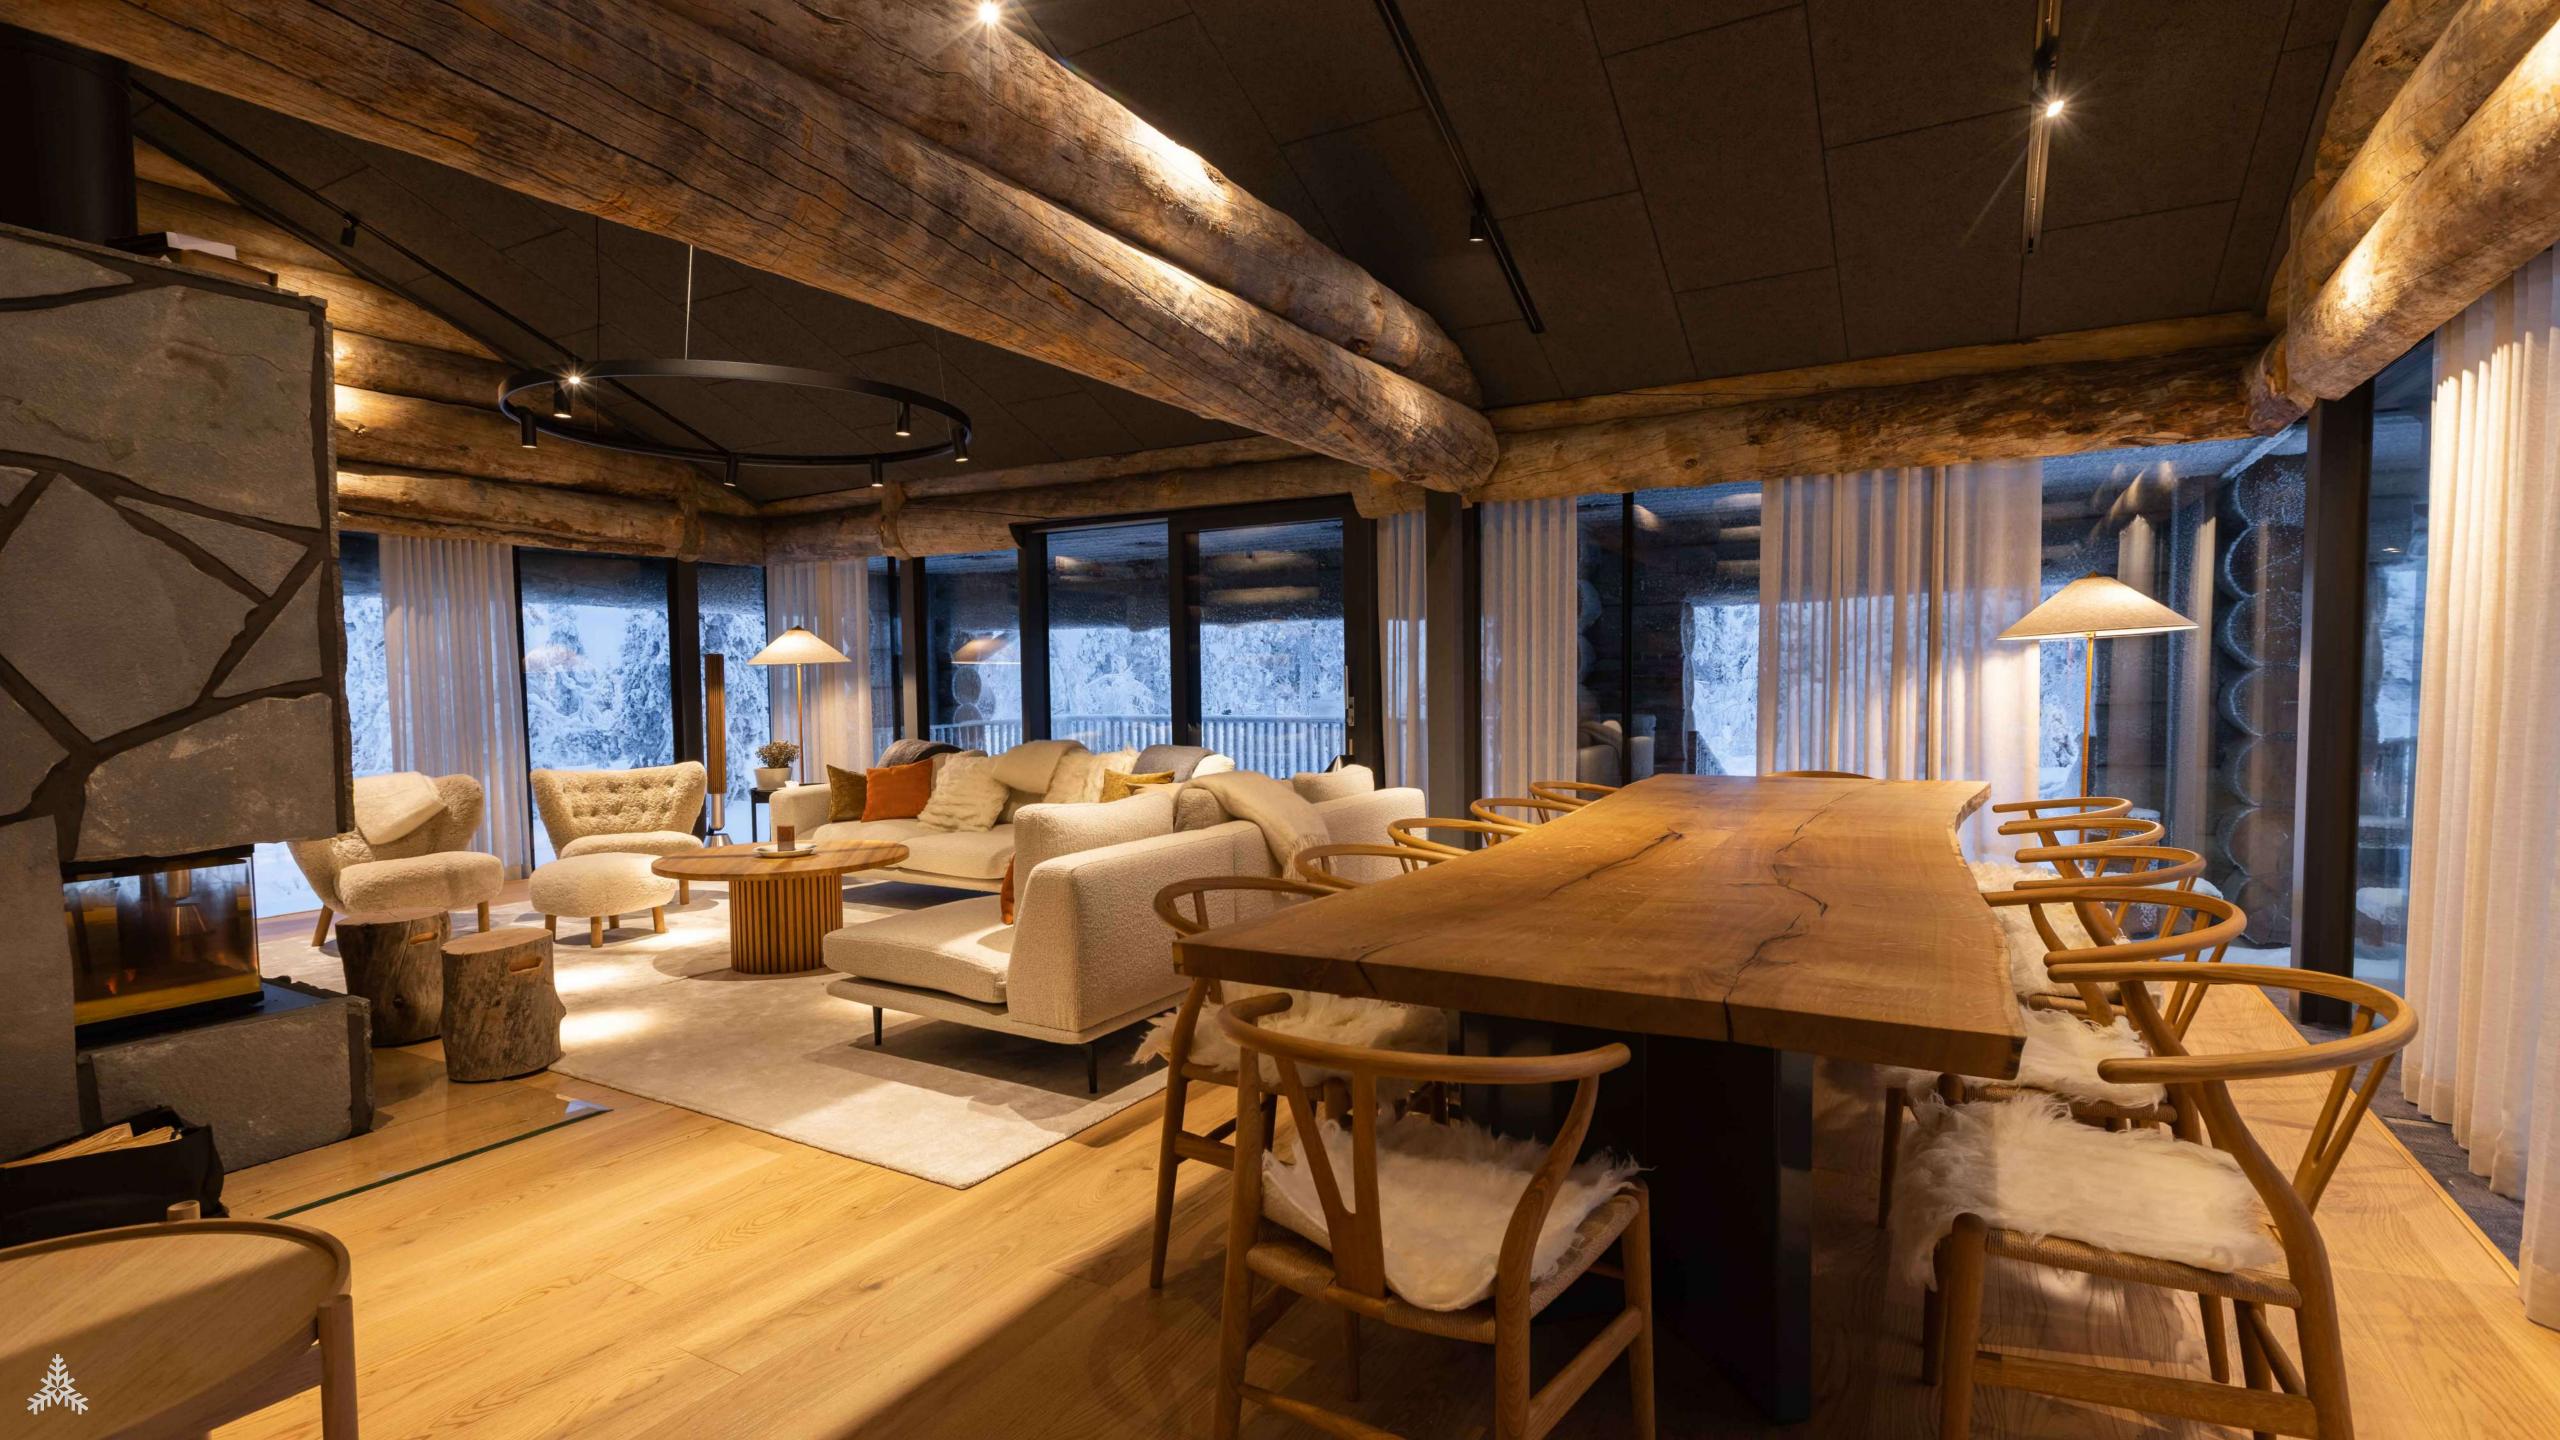

On the left side, the stairs will take you to the living room and dining area with panoramic windows to surrounding nature. This large and open space with cozy fireplace is the the heart of lodge where you get to spend a much needed downtime with your loved ones. On the middle floor you also have a high standard kitchen suitable for private chef and separate breakfast room. From here you have an access to sauna's dressing room and terrace area where you can find Drop jacuzzi, fireplace / BBQ and outside dining table.