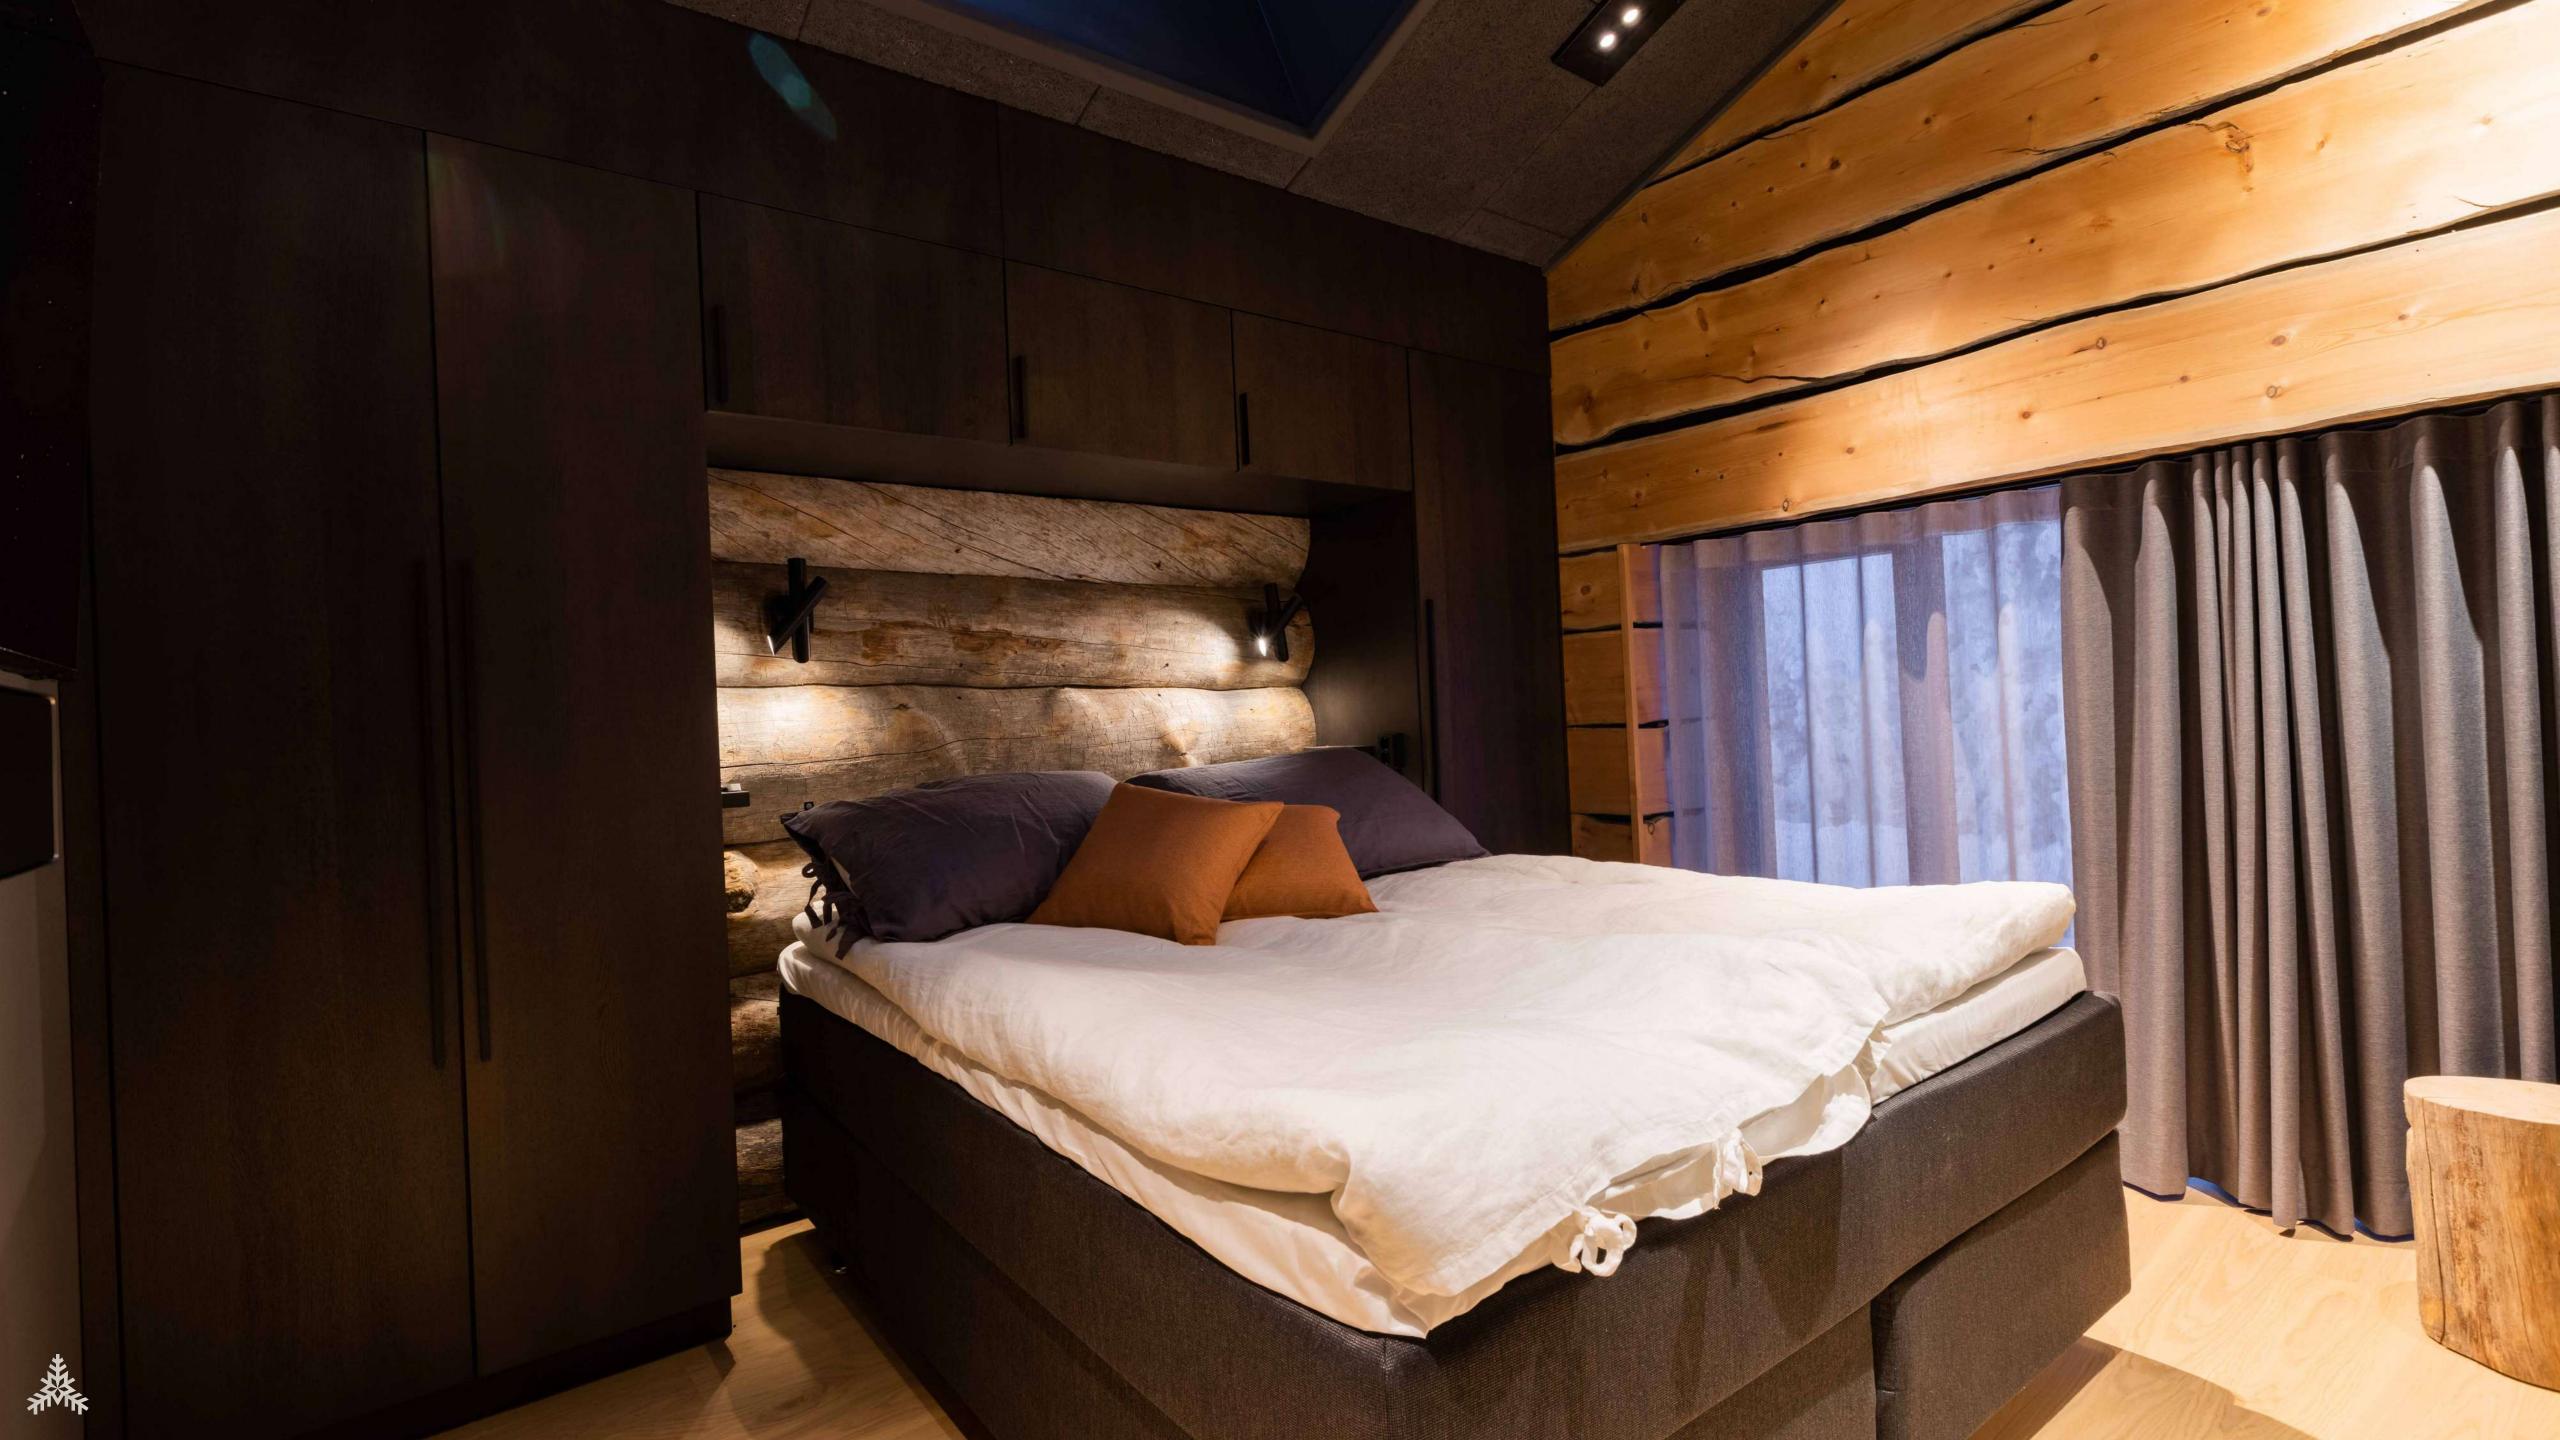

Lodge consist of three floors. From the main entrance you arrive first floor and its' high ceiling hallway. On the right side of the entrance you have a spacious cloakroom and area for three double bedrooms with ensuite bathrooms. Unique feature of two of the bedrooms is skylight window to make sure you have the best possibility to catch northern lights.

Second floor has two bedrooms. The master bedroom has stylish ensuite bathroom with bath tub. The other bedroom with ensuite bathroom can also be converted into lounge room if there's no need for 5th bedroom. From this room you have an access to spacious roof terrace. In both of the bedrooms you have skylight window which gives you a great opportunity to catch northern lights.