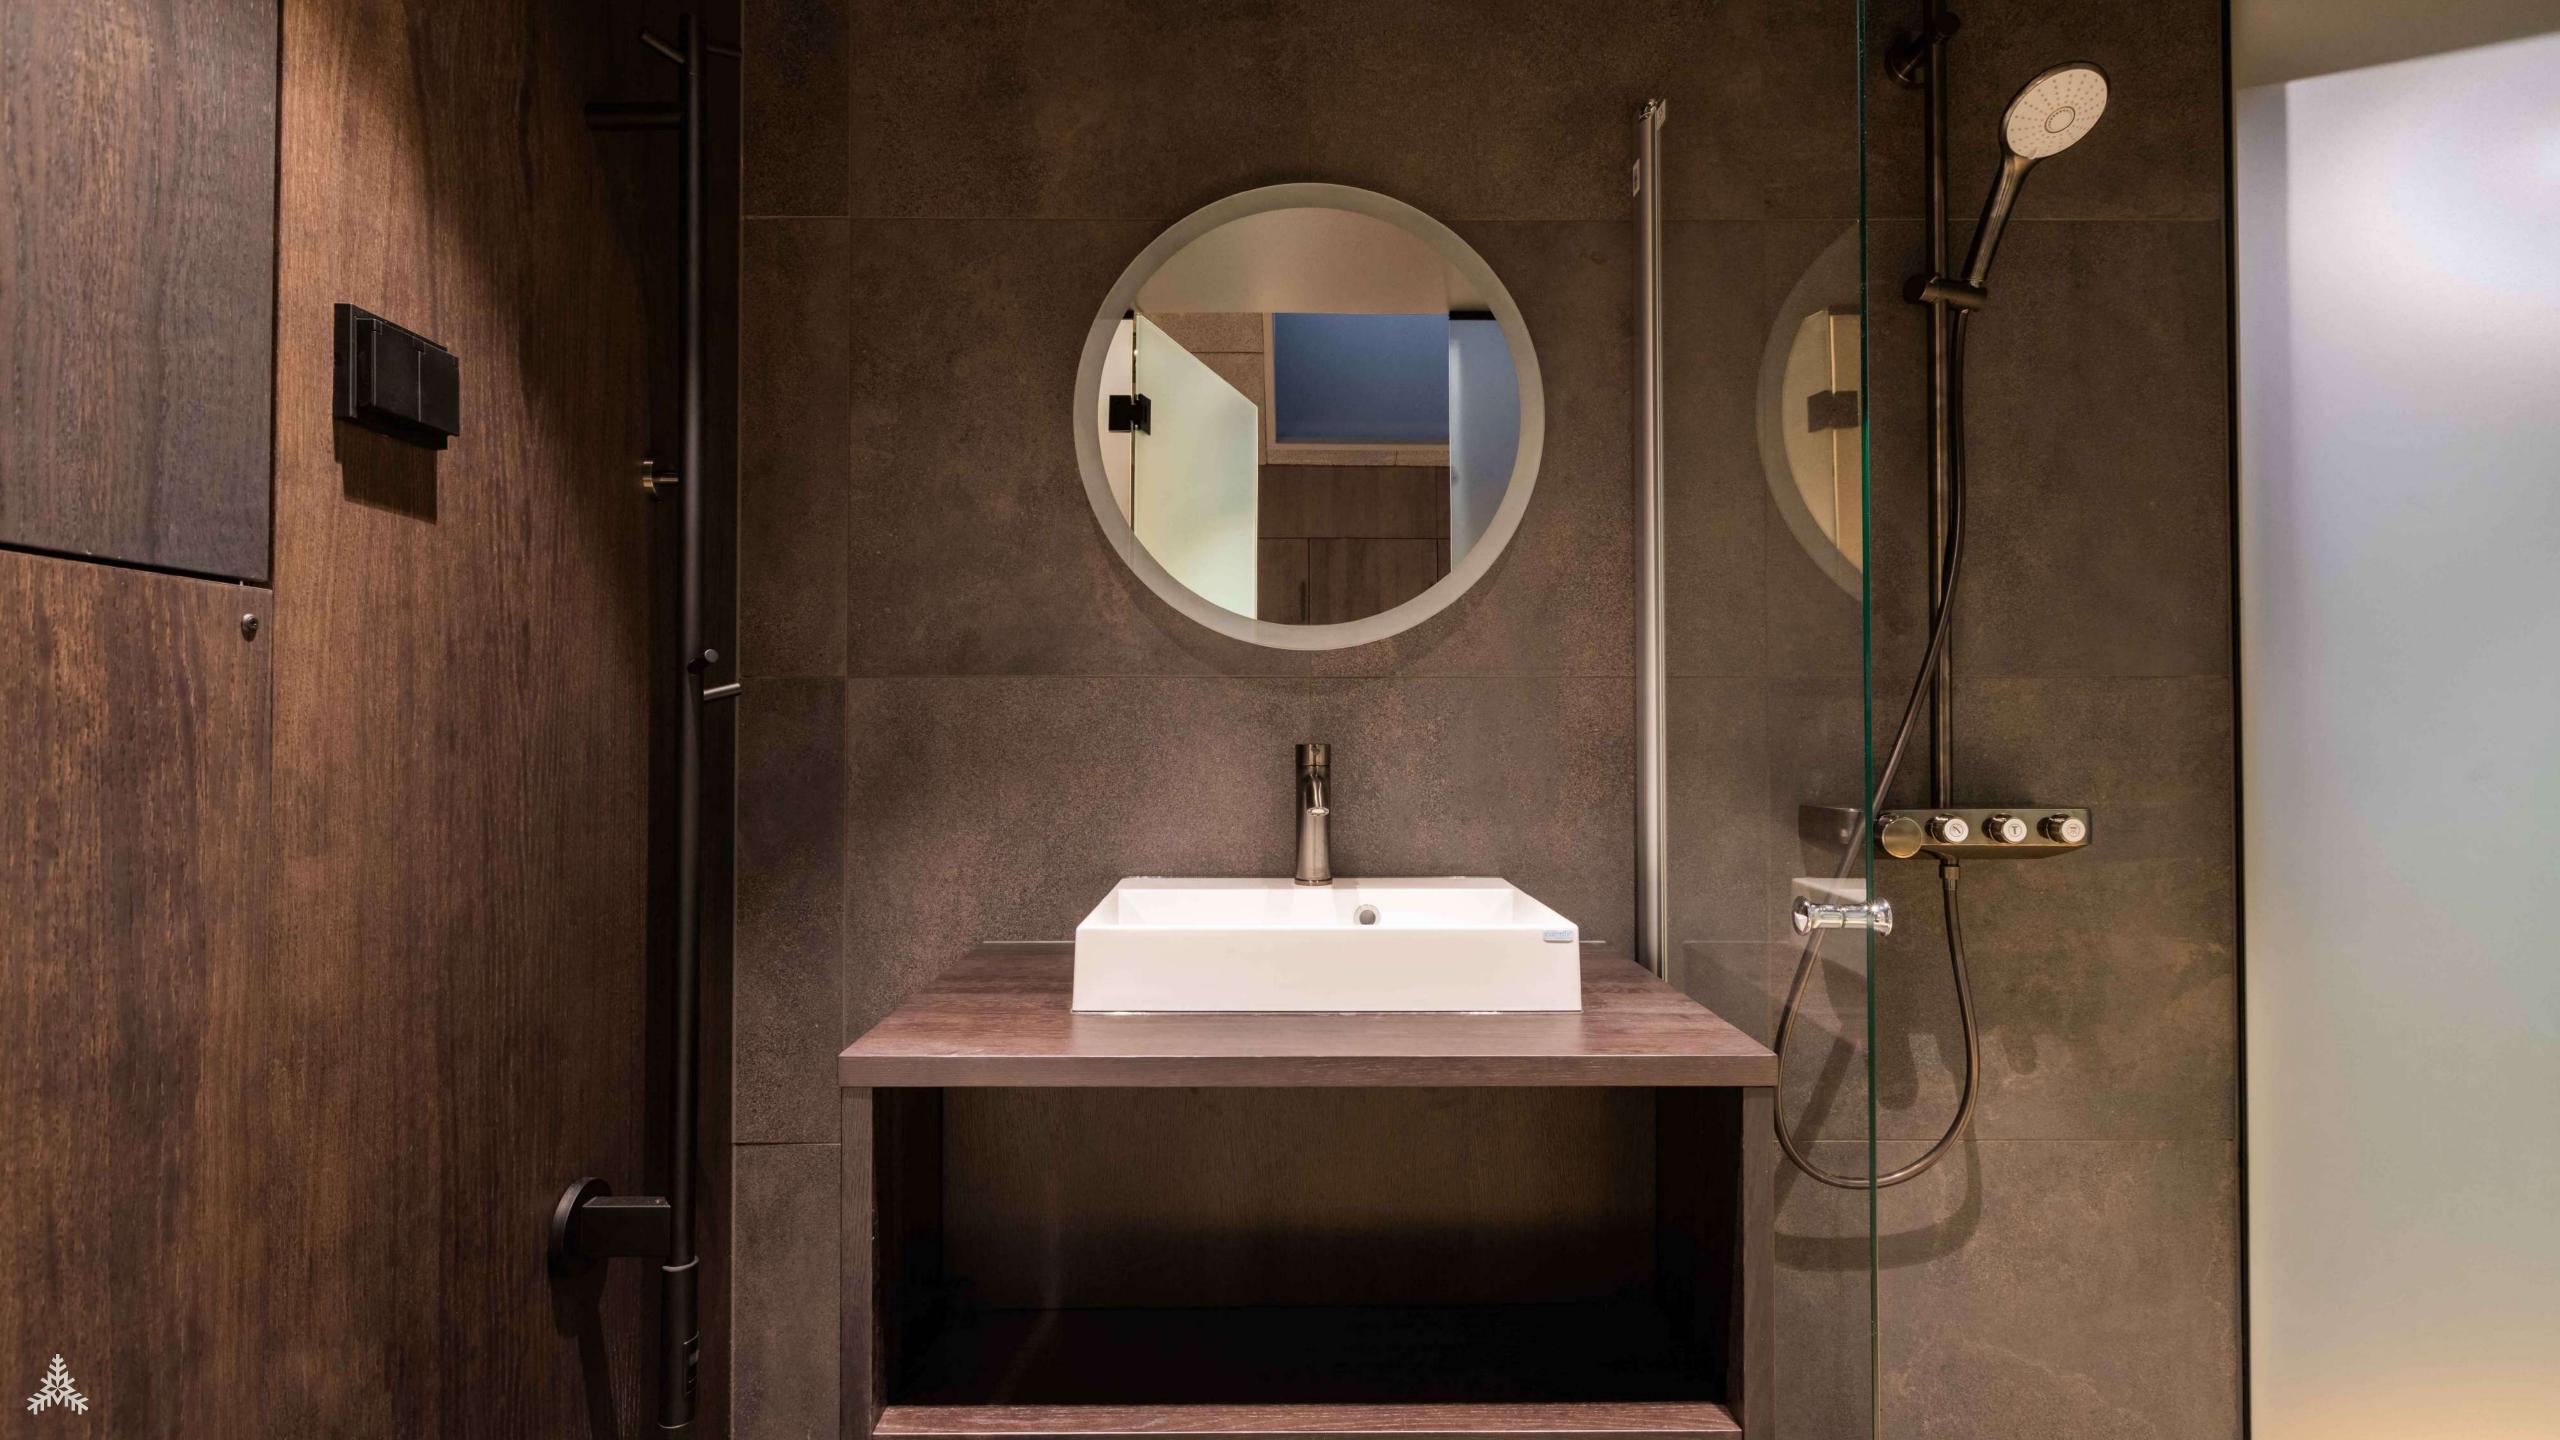

## Key Features

5 en-suite bedrooms

All the bedrooms have double beds

with ensuite bathrooms

Located in stunning natural scenery

Villa is located up in the Utsuvaara area, with beautiful scenery around

Great winter sport facilities

Lodge consist of three floors. From the main entrance you arrive first floor and its' high ceiling hallway. On the right side of the entrance you have a spacious cloakroom and area for three double bedrooms with ensuite bathrooms. Unique feature of two of the bedrooms is skylight window to make sure you have the best possibility to catch northern lights.